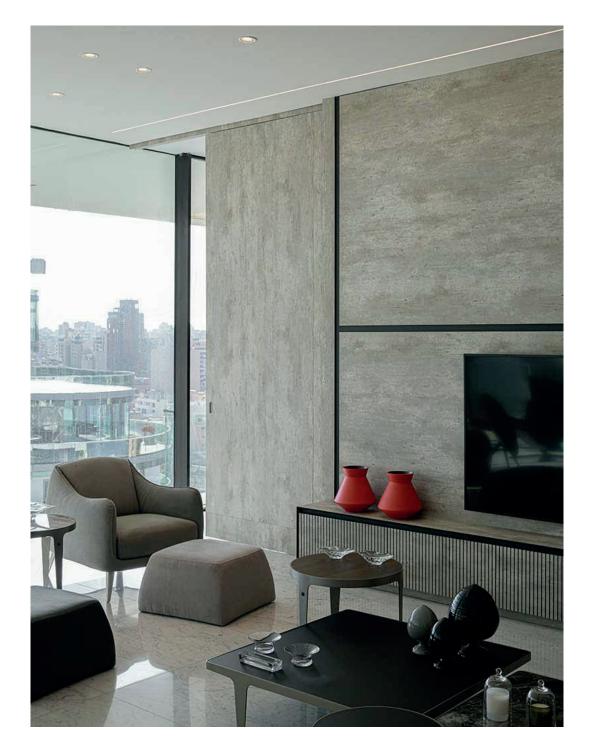

Stratificato Print HPL is a material that offers excellent qualities, both functional and aesthetic. Ideal for all applications where strength and design need to be combined, Stratificato Print HPL is the most qualitatively reliable material and the one with the most extensive aesthetic potential for interior cladding. in such diverse public environments as health spas, gyms, resorts, swimming pools, hotels, sports centers, schools and kindergartens, factories, hospitals and laboratories. Traditional walls can easily be completely replaced with partitions in Stratificato Print HPL, which optimize space while minimizing maintenance.



#### PROJECT: Apartment Kanawaty



#### PROJECT: Apartment Kanawaty



#### PROJECT: Apartment Kanawaty



#### PROJECT: Residence Bazaza



#### PROJECT: Residence Bazaza



#### PROJECT: Residence Bazaza:



#### PROJECT: Building Entrance



#### PROJECT: Building Entrance













PROJECT: Hart Showroom - Digital Print



#### PROJECT: Private Residence - Digital Print



#### PROJECT: Private Residence - Digital Print



#### PROJECT: Hart Showroom - CNC



#### PROJECT: Hart Showroom



#### PROJECT: Antaki Showroom



#### PROJECT: Private Residence



#### PROJECT: Club Sportif



#### PROJECT: Club Sportif





# proal.me