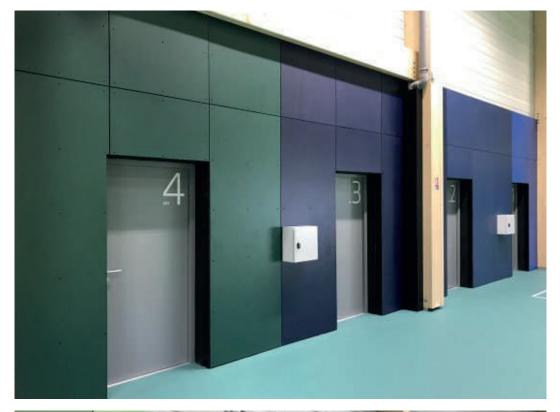

als and laboratories. Traditional walls can easily be completely replaced with partitions in Stratificato Print HPL, which optimize space while minimizing maintenance.



#### PROJECT: Apartment Kanawaty



#### PROJECT: Apartment Kanawaty



#### PROJECT: Apartment Kanawaty



#### PROJECT: Residence Bazaza



#### PROJECT: Residence Bazaza



#### PROJECT: Residence Bazaza:



#### PROJECT: Building Entrance



#### PROJECT: Building Entrance













PROJECT: Hart Showroom - Digital Print



#### PROJECT: Private Residence - Digital Print



#### PROJECT: Private Residence - Digital Print



#### PROJECT: Hart Showroom - CNC



#### PROJECT: Hart Showroom



#### PROJECT: Antaki Showroom



#### PROJECT: Private Residence



#### PROJECT: Club Sportif



#### PROJECT: Club Sportif





# proal.me