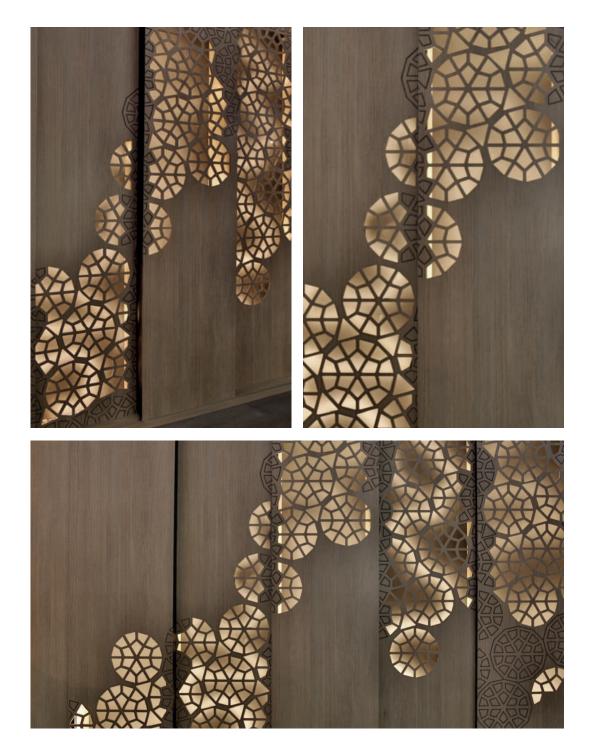

sports centers, schools and kindergartens, factories, hospitals and laboratories. Traditional walls can easily be completely replaced with partitions in Stratificato Print HPL, which optimize space while minimizing maintenance.



#### PROJECT: Apartment Kanawaty



#### PROJECT: Apartment Kanawaty



#### PROJECT: Apartment Kanawaty



#### PROJECT: Residence Bazaza



#### PROJECT: Residence Bazaza



#### PROJECT: Residence Bazaza:



#### PROJECT: Building Entrance



#### PROJECT: Building Entrance













PROJECT: Hart Showroom - Digital Print



#### PROJECT: Private Residence - Digital Print



#### PROJECT: Private Residence - Digital Print



#### PROJECT: Hart Showroom - CNC



#### PROJECT: Hart Showroom



#### PROJECT: Antaki Showroom



#### PROJECT: Private Residence



#### PROJECT: Club Sportif



#### PROJECT: Club Sportif





# proal.me