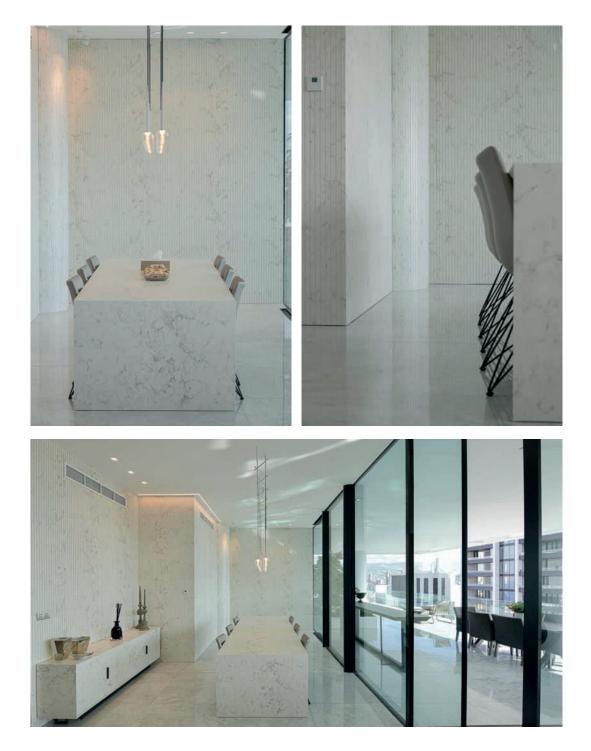

Stratificato Print HPL is a material that offers excellent qualities, both functional and aesthetic. Ideal for all applications where strength and design need to be combined, Stratificato Print HPL is the most qualitatively reliable material and the one with the most extensive aesthetic potential for interior cladding. in such diverse public environments as health spas, gyms, resorts, swimming pools, hotels, sports centers, schools and kindergartens, factories, hospitals and laboratories. Traditional walls can easily be completely replaced with partitions in Stratificato Print HPL, which optimize space while minimizing maintenance.



#### PROJECT: Apartment Kanawaty



#### PROJECT: Apartment Kanawaty



#### PROJECT: Apartment Kanawaty



#### PROJECT: Residence Bazaza



#### PROJECT: Residence Bazaza



#### PROJECT: Residence Bazaza:



#### PROJECT: Building Entrance



#### PROJECT: Building Entrance













PROJECT: Hart Showroom - Digital Print



#### PROJECT: Private Residence - Digital Print



#### PROJECT: Private Residence - Digital Print



#### PROJECT: Hart Showroom - CNC



#### PROJECT: Hart Showroom



#### PROJECT: Antaki Showroom



#### PROJECT: Private Residence



#### PROJECT: Club Sportif



#### PROJECT: Club Sportif





# proal.me