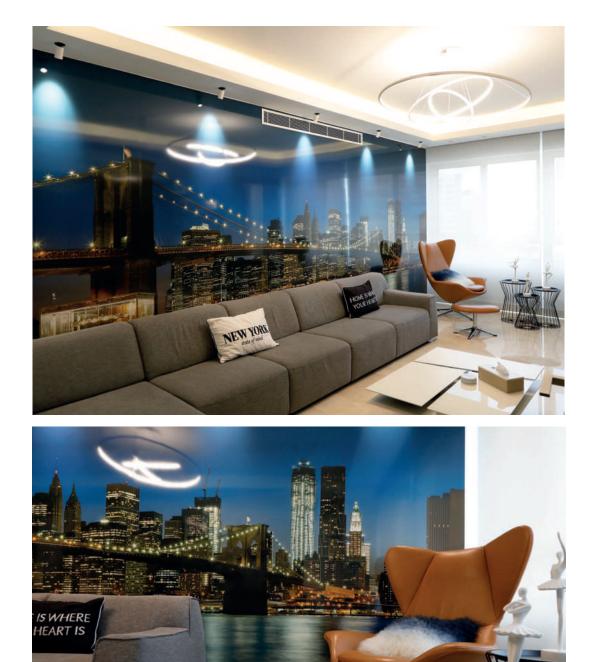

e aesthetic potential for interior cladding. in such diverse public environments as health spas, gyms, resorts, swimming pools, hotels, sports centers, schools and kindergartens, factories, hospitals and laboratories. Traditional walls can easily be completely replaced with partitions in Stratificato Print HPL, which optimize space while minimizing maintenance.



#### PROJECT: Apartment Kanawaty



#### PROJECT: Apartment Kanawaty



#### PROJECT: Apartment Kanawaty



#### PROJECT: Residence Bazaza



#### PROJECT: Residence Bazaza



#### PROJECT: Residence Bazaza:



#### PROJECT: Building Entrance



#### PROJECT: Building Entrance













PROJECT: Hart Showroom - Digital Print



#### PROJECT: Private Residence - Digital Print



#### PROJECT: Private Residence - Digital Print



#### PROJECT: Hart Showroom - CNC



#### PROJECT: Hart Showroom



#### PROJECT: Antaki Showroom



#### PROJECT: Private Residence



#### PROJECT: Club Sportif



#### PROJECT: Club Sportif





# proal.me