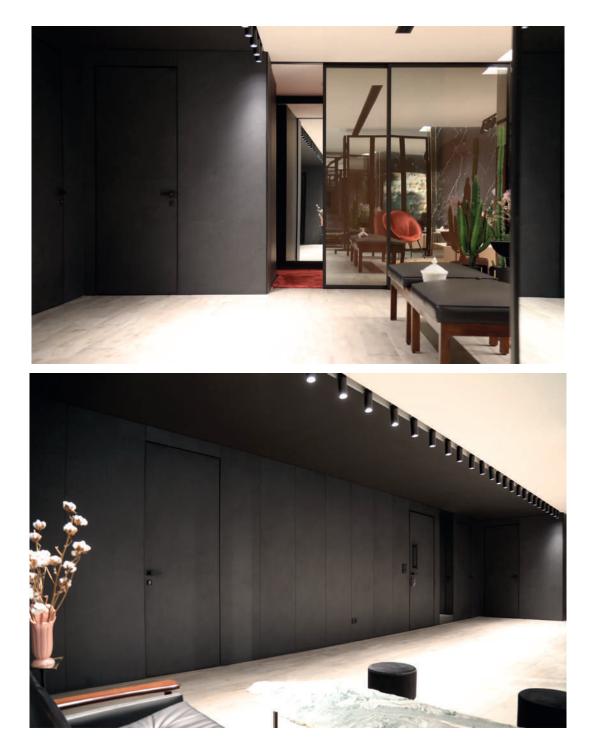

t HPL is a material that offers excellent qualities, both functional and aesthetic. Ideal for all applications where strength and design need to be combined, Stratificato Print HPL is the most qualitatively reliable material and the one with the most extensive aesthetic potential for interior cladding. in such diverse public environments as health spas, gyms, resorts, swimming pools, hotels, sports centers, schools and kindergartens, factories, hospitals and laboratories. Traditional walls can easily be completely replaced with partitions in Stratificato Print HPL, which optimize space while minimizing maintenance.



#### PROJECT: Apartment Kanawaty



#### PROJECT: Apartment Kanawaty



#### PROJECT: Apartment Kanawaty



#### PROJECT: Residence Bazaza



#### PROJECT: Residence Bazaza



#### PROJECT: Residence Bazaza:



#### PROJECT: Building Entrance



#### PROJECT: Building Entrance













PROJECT: Hart Showroom - Digital Print



#### PROJECT: Private Residence - Digital Print



#### PROJECT: Private Residence - Digital Print



#### PROJECT: Hart Showroom - CNC



#### PROJECT: Hart Showroom



#### PROJECT: Antaki Showroom



#### PROJECT: Private Residence



#### PROJECT: Club Sportif



#### PROJECT: Club Sportif





# proal.me