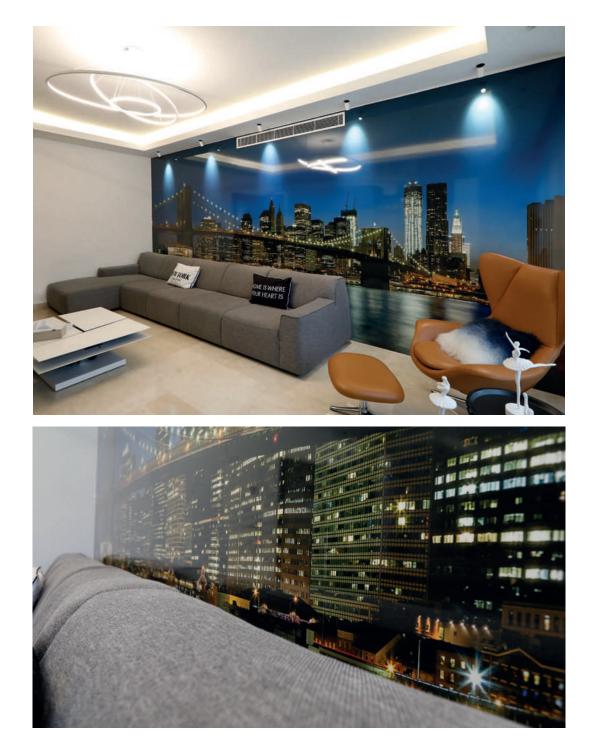

eliable material and the one with the most extensive aesthetic potential for interior cladding. in such diverse public environments as health spas, gyms, resorts, swimming pools, hotels, sports centers, schools and kindergartens, factories, hospitals and laboratories. Traditional walls can easily be completely replaced with partitions in Stratificato Print HPL, which optimize space while minimizing maintenance.



#### PROJECT: Apartment Kanawaty



#### PROJECT: Apartment Kanawaty



#### PROJECT: Apartment Kanawaty



#### PROJECT: Residence Bazaza



#### PROJECT: Residence Bazaza



#### PROJECT: Residence Bazaza:



#### PROJECT: Building Entrance



#### PROJECT: Building Entrance













PROJECT: Hart Showroom - Digital Print



#### PROJECT: Private Residence - Digital Print



#### PROJECT: Private Residence - Digital Print



#### PROJECT: Hart Showroom - CNC



#### PROJECT: Hart Showroom



#### PROJECT: Antaki Showroom



#### PROJECT: Private Residence



#### PROJECT: Club Sportif



#### PROJECT: Club Sportif





# proal.me