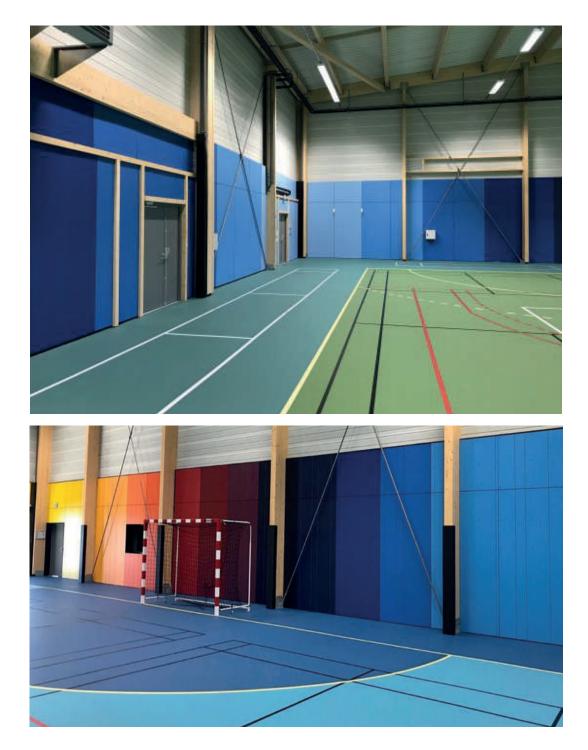

ndergartens, factories, hospitals and laboratories. Traditional walls can easily be completely replaced with partitions in Stratificato Print HPL, which optimize space while minimizing maintenance.



#### PROJECT: Apartment Kanawaty



#### PROJECT: Apartment Kanawaty



#### PROJECT: Apartment Kanawaty



#### PROJECT: Residence Bazaza



#### PROJECT: Residence Bazaza



#### PROJECT: Residence Bazaza:



#### PROJECT: Building Entrance



#### PROJECT: Building Entrance













PROJECT: Hart Showroom - Digital Print



#### PROJECT: Private Residence - Digital Print



#### PROJECT: Private Residence - Digital Print



#### PROJECT: Hart Showroom - CNC



#### PROJECT: Hart Showroom



#### PROJECT: Antaki Showroom



#### PROJECT: Private Residence



#### PROJECT: Club Sportif



#### PROJECT: Club Sportif





# proal.me