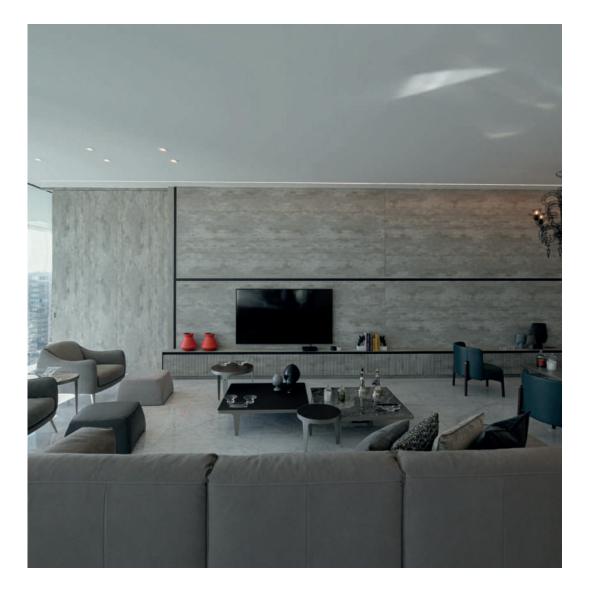

Stratificato Print HPL is a material that offers excellent qualities, both functional and aesthetic. Ideal for all applications where strength and design need to be combined, Stratificato Print HPL is the most qualitatively reliable material and the one with the most extensive aesthetic potential for interior cladding. in such diverse public environments as health spas, gyms, resorts, swimming pools, hotels, sports centers, schools and kindergartens, factories, hospitals and laboratories. Traditional walls can easily be completely replaced with partitions in Stratificato Print HPL, which optimize space while minimizing maintenance.



#### PROJECT: Apartment Kanawaty



#### PROJECT: Apartment Kanawaty



#### PROJECT: Apartment Kanawaty



#### PROJECT: Residence Bazaza



#### PROJECT: Residence Bazaza



#### PROJECT: Residence Bazaza:



#### PROJECT: Building Entrance



#### PROJECT: Building Entrance













PROJECT: Hart Showroom - Digital Print



#### PROJECT: Private Residence - Digital Print



#### PROJECT: Private Residence - Digital Print



#### PROJECT: Hart Showroom - CNC



#### PROJECT: Hart Showroom



#### PROJECT: Antaki Showroom



#### PROJECT: Private Residence



#### PROJECT: Club Sportif



#### PROJECT: Club Sportif





# proal.me