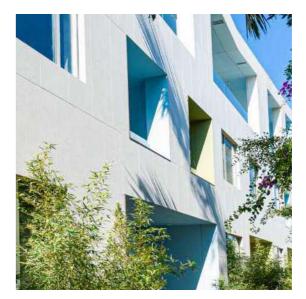

### THE MATERIAL

MEG is a construction product that is ideal for architecture and comprises a rigid core combined with a decorative surface consisting of weather-resistant thermosetting resins.

Solid, compact and long-lasting, MEG is specifically designed for outdoor application; it is resistant to natural weathering (sunlight and atmospheric agents) providing technical performances that make it suitable to the building sector, where it represents an excellent alternative to traditional materials.

#### MAIN APPLICATIONS

FAÇADES

SUNSCREENS

OUTDOOR SIGNAGE

### RAINSCREENS

A rainscreen is a building system that consist in **the creation of a cavity with natural** ventilation between the load-bearing structure with external insulation and the cladding.

MEG panels provide resistance to atmospheric agents (sun, rain, snow, heat, frost, etc.).