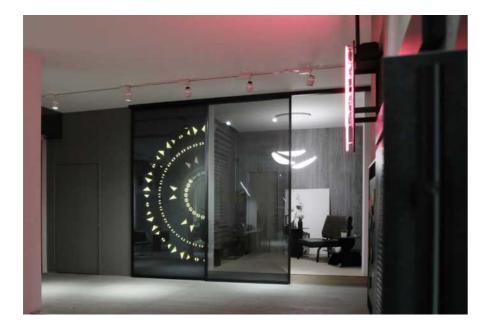

### KITCHEN TOPS

RESIDENCE BAZAZA



COLOR: ROCKS TAMBORA 595















### KITCHEN TOPS

PRIVATE RESIDENCE



COLOR: ROCKS TAMBORA 595





















#### INTERNAL DOORS

#### RESIDENCE HIJAZI



COLOR: FABRIEK TWIST LIGHT 560











# INTERNAL DOORS

RESIDENCE BAZAZA



COLOR: ROCKS TAMBORA 595









### INIERNAL DOORS

MARINA TOWER



ALUMINUM FRAME & GLASS LEAF





















### INTERNAL DOORS

#### MARINA TOWER



COLOR: ROCKS PIOMBO 1453







#### INTERNAL DOORS

MAREA



COLOR: BIANCO GHIACCIO 410



















### SLIDING DOORS

#### RESIDENCE KANAWATY



COLOR: ROCKS URBAN STYLE 1451













### SLIDING DOORS

RESIDENCE BAZAZA



ALUMINUM FRAME & MIRROR













## SLIDING DOORS

HART SHOWROOM



ALUMINUM FRAME & GLASS LEAF





















#### SECURITY DOORS

RESIDENCE BAZAZA



COLOR: ROCKS SLATE 1461



COLOR: ROCKS TAMBORA 595













### SECURITY DOORS

#### RESIDENCE KHAZEN



COLOR: ROCKS TAMBORA 595



























## COLOR CODE: MEG 1801 COLOR CODE: MEG 487



























PR®AL

### VANIIES

#### RESIDENCE BAZAZA



COLOR: POLARIS 2905











### VANIIES

#### RESIDENCE NAIMEH



COLOR: ROCKS ARDESIA 1455





















### VANIIES

PRIVATE RESIDENCE



COLOR: ROCKS TAMBORA 595













### VANIIES

#### PRIVATE RESIDENCE



COLOR: LEGNI DARK ROVERE PRIMITIVO 669













### VANITIES

#### UBERHAUS



COLOR: MINI BIANCO 810













### VANIIES

#### U ENERGY GYM



COLOR: POLARIS 2902













### CUBICLES

UBERHAUS



COLOR: MINI BIANCO 810











##