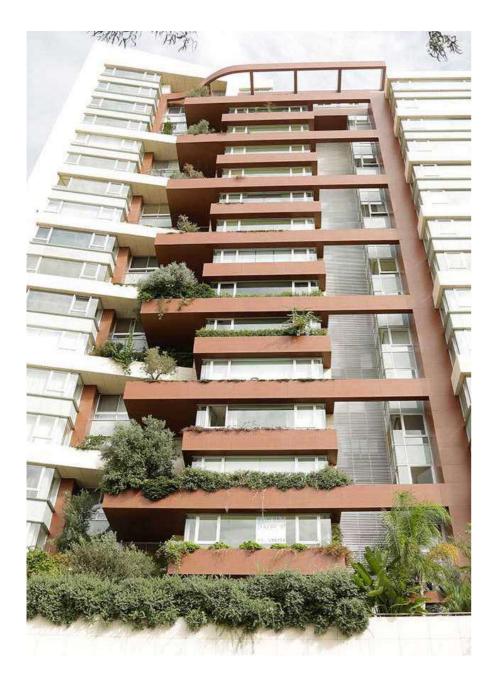

#### SIZES

305x130 cm 420x130 cm

420x161 cm

BALCONIES

FURNITURE

#### MAIN APPLICATIONS

FAÇADES

SUNSCREENS

OUTDOOR SIGNAGE

### RAINSCREENS

A rainscreen is a building system that consist in **the creation of a cavity with natural** ventilation between the load-bearing structure with external insulation and the cladding.

MEG panels provide resistance to atmospheric agents (sun, rain, snow, heat, frost, etc.).

MEG phanels serve as a rainscreen preventing most rain from reaching the exterior face of the building.

Convective currents between MEG panels and the bulding's exterior help to evaporate what little moisture may accumulate on the back-side of the panels.