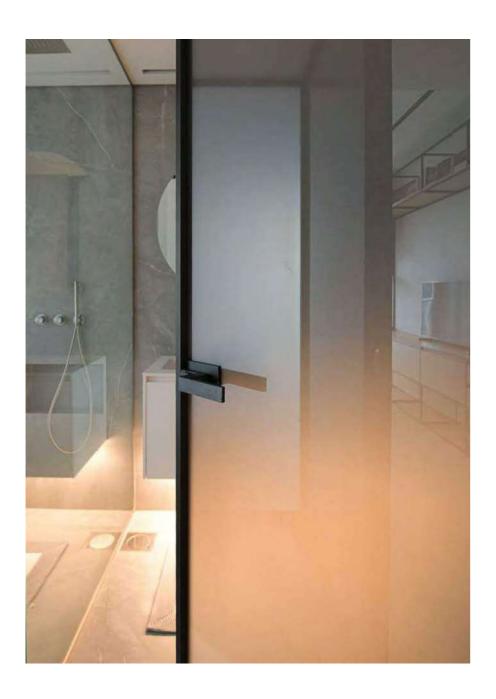

### INIERNAL DOORS

MARINA TOWER

ALUMINUM FRAME & GLASS LEAF

### INTERNAL DOORS

#### MARINA TOWER

COLOR: ROCKS PIOMBO 1453