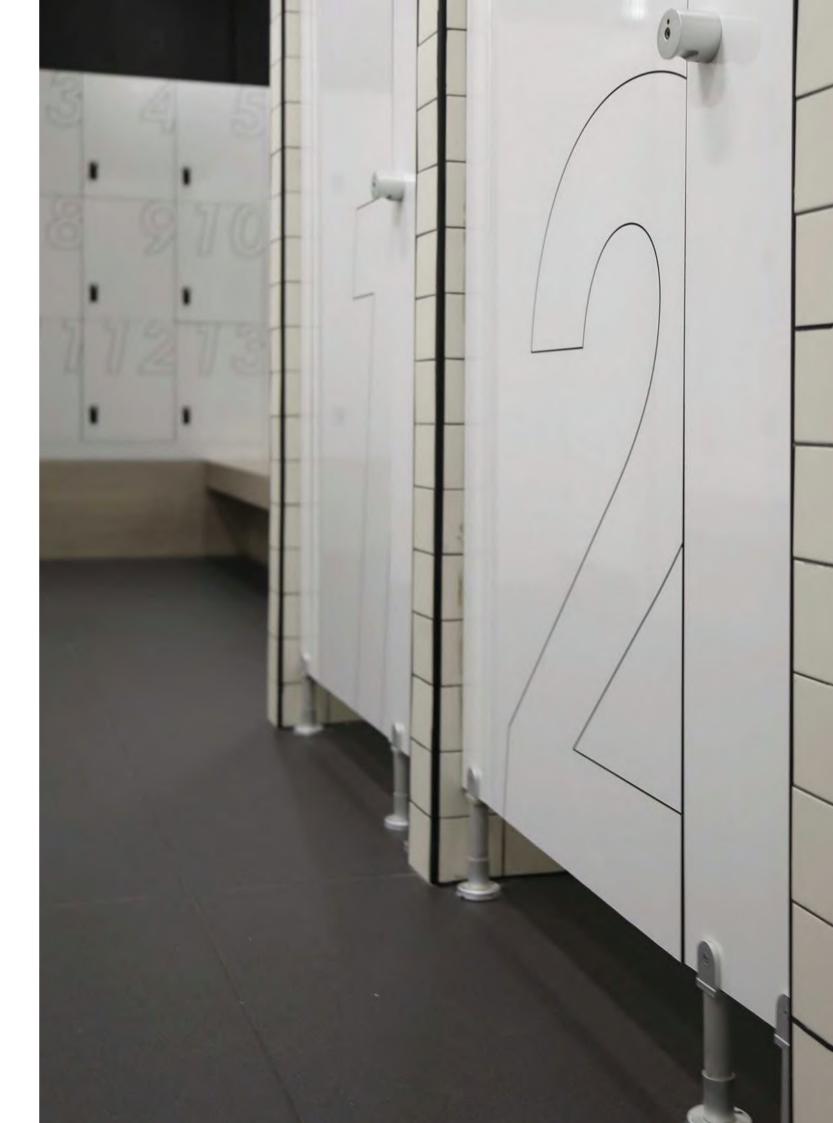

### LOCKERS

U ENERGY

PR©AL

COLOR: BIANCO GHIACCIO 410

11

### LOCKERS

#### GRAVITY GYM

COLOR: ROCKS CEMENTO 2810