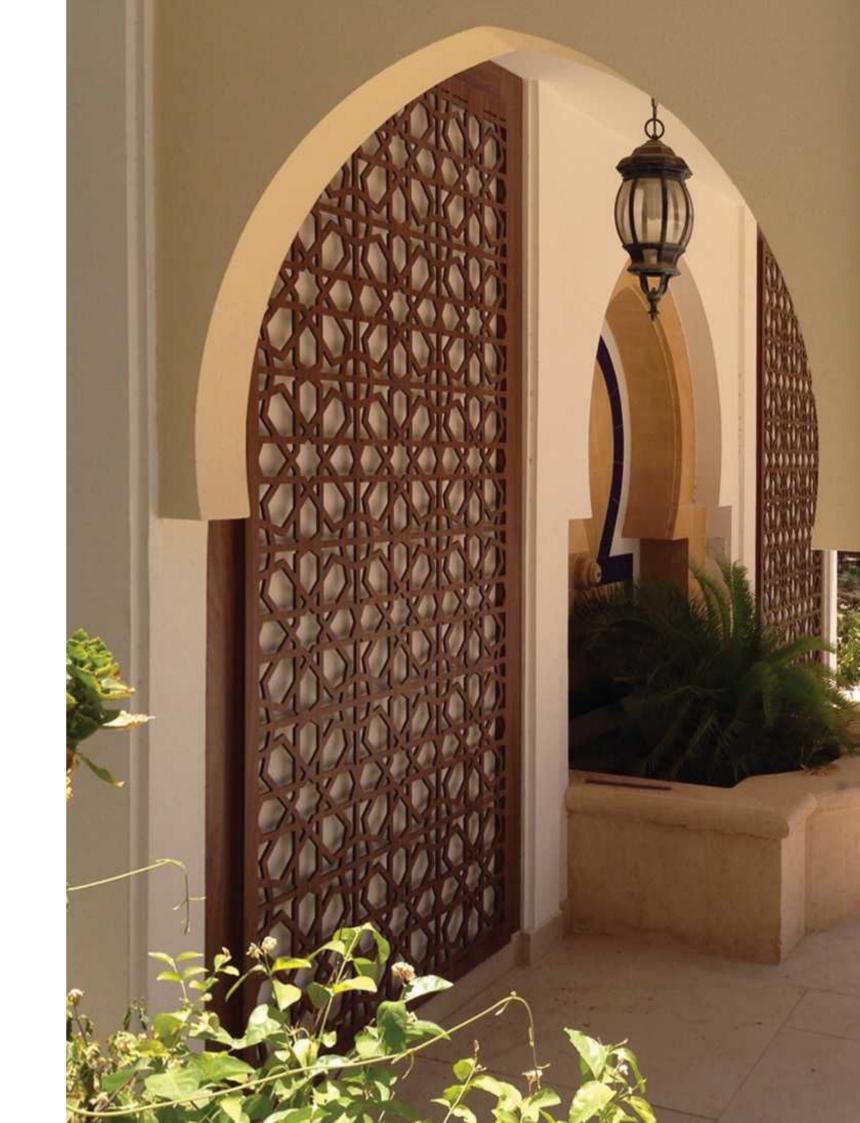

### THE MATERIAL

MEG is a construction product that is ideal for architecture and comprises a rigid core combined with a decorative surface consisting of weather-resistant thermosetting resins.

Solid, compact and long-lasting, MEG is specifically designed for outdoor application; it is resistant to natural weathering (sunlight and atmospheric agents) providing technical performances that make it suitable to the building sector, where it represents an excellent alternative to traditional materials.

MEG is available in a wide range of decors and can be customised thanks to digital printing technique that allows you to create a resistant wall cladding with a "customised skin", which can also be implemented based on your drawing (graphic perspective) or photograph

#### MAIN APPLICATIONS

FAÇADES

SUNSCREENS

OUTDOOR SIGNAGE

### RAINSCREENS

A rainscreen is a building system that consist in **the creation of a cavity with natural** ventilation between the load-bearing structure with external insulation and the cladding.

MEG panels provide resistance to atmospheric agents (sun, rain, snow, heat, frost, etc.).