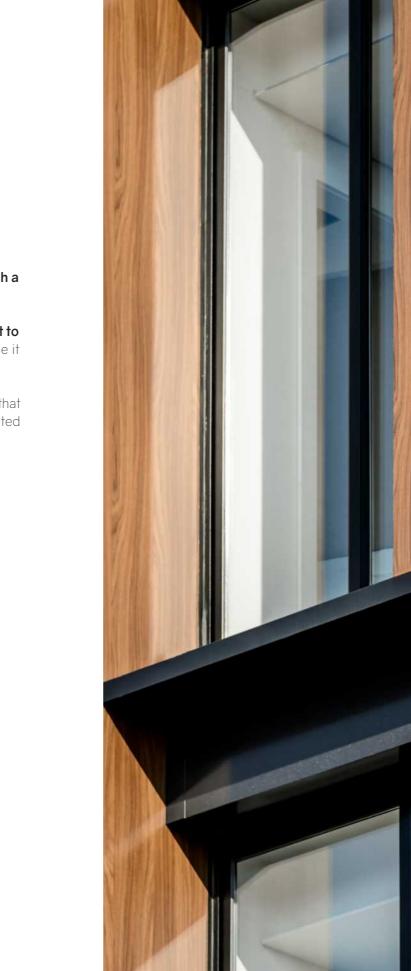

### THE MATERIAL

MEG is a construction product that is ideal for architecture and comprises a rigid core combined with a decorative surface consisting of weather-resistant thermosetting resins.

Solid, compact and long-lasting, MEG is specifically designed for outdoor application; it is resistant to natural weathering (sunlight and atmospheric agents) providing technical performances that make it suitable to the building sector, where it represents an excellent alternative to traditional materials.

### RAINSCREENS

A rainscreen is a building system that consist in **the creation of a cavity with natural** ventilation between the load-bearing structure with external insulation and the cladding.

MEG panels provide resistance to atmospheric agents (sun, rain, snow, heat, frost, etc.).

MEG phanels serve as a rainscreen preventing most rain from reaching the exterior face of the building.

Convective currents between MEG panels and the bulding's exterior help to evaporate what little moisture may accumulate on the back-side of the panels.