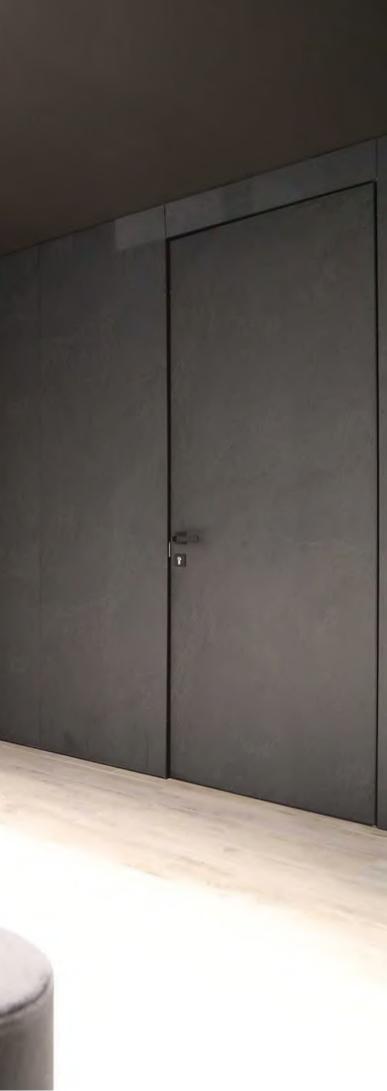

#### INTERNAL DOORS

#### RESIDENCE HIJAZI

COLOR: FABRIEK TWIST LIGHT 560

# INTERNAL DOORS

RESIDENCE BAZAZA

COLOR: ROCKS TAMBORA 595

### INIERNAL DOORS

MARINA TOWER

ALUMINUM FRAME & GLASS LEAF

### INTERNAL DOORS

#### MARINA TOWER

COLOR: ROCKS PIOMBO 1453

#### INTERNAL DOORS

MAREA

COLOR: BIANCO GHIACCIO 410