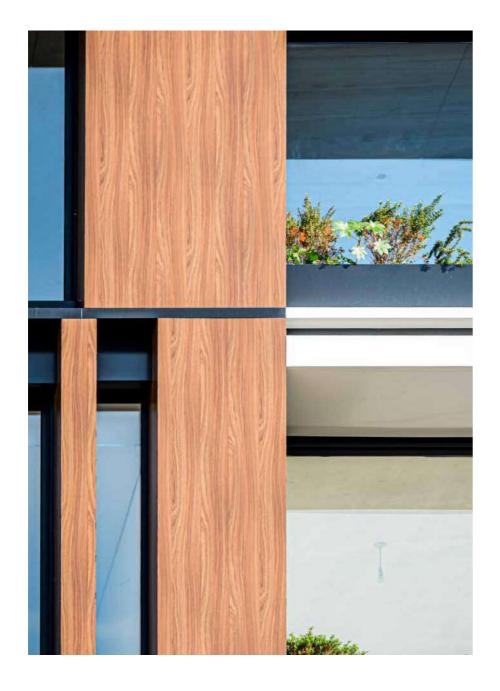

### THE MATERIAL

MEG is a construction product that is ideal for architecture and comprises a rigid core combined with a decorative surface consisting of weather-resistant thermosetting resins.

Solid, compact and long-lasting, MEG is specifically designed for outdoor application; it is resistant to natural weathering (sunlight and atmospheric agents) providing technical performances that make it suitable to the building sector, where it represents an excellent alternative to traditional materials.

MEG is available in a wide range of decors and can be customised thanks to digital printing technique that allows you to create a resistant wall cladding with a "customised skin", which can also be implemented based on your drawing (graphic perspective) or photograph

#### MAIN APPLICATIONS

FAÇADES

SUNSCREENS

OUTDOOR SIGNAGE

### RAINSCREENS

A rainscreen is a building system that consist in **the creation of a cavity with natural** ventilation between the load-bearing structure with external insulation and the cladding.

MEG panels provide resistance to atmospheric agents (sun, rain, snow, heat, frost, etc.).