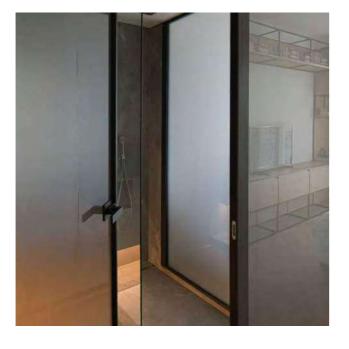

### INIERNAL DOORS

MARINA TOWER

ALUMINUM FRAME & GLASS LEAF

### INTERNAL DOORS

#### MARINA TOWER

COLOR: ROCKS PIOMBO 1453