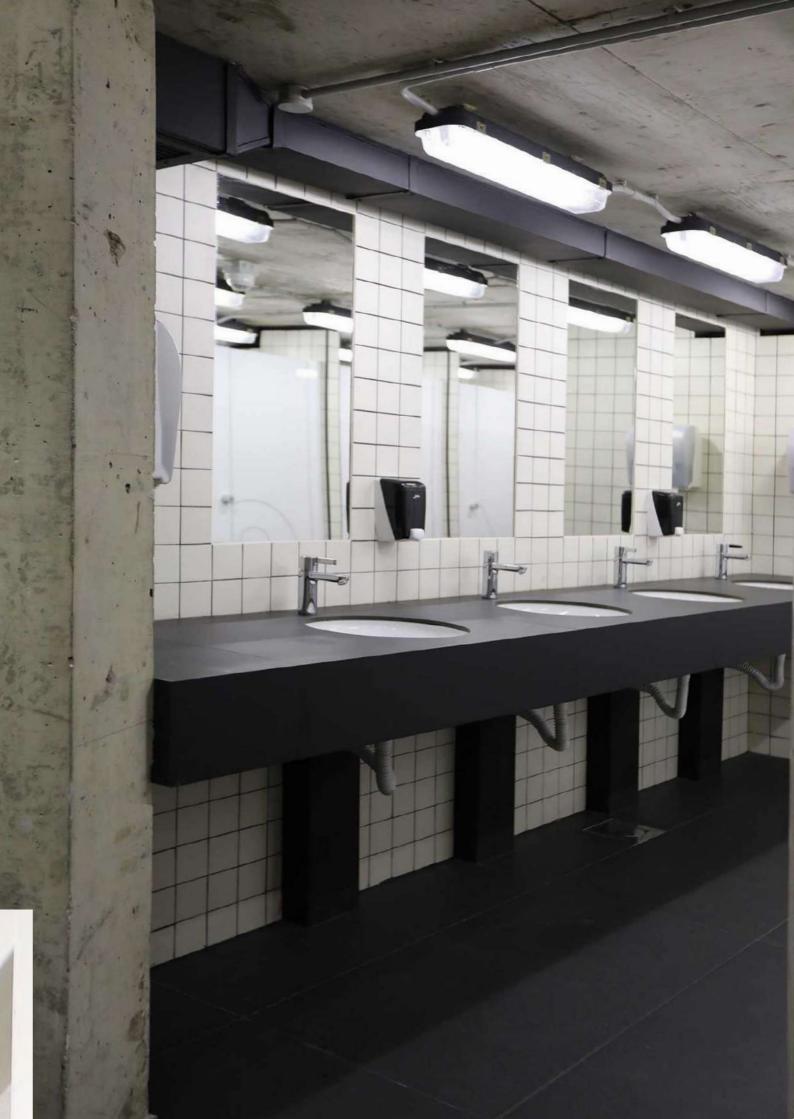

DING DOORS

HART SHOWROOM



ALUMINUM FRAME & GLASS LEAF





















#### SECURITY DOORS

RESIDENCE BAZAZA



COLOR: ROCKS SLATE 1461



COLOR: ROCKS TAMBORA 595













### SECURITY DOORS

#### RESIDENCE KHAZEN



COLOR: ROCKS TAMBORA 595



























## COLOR CODE: MEG 1801 COLOR CODE: MEG 487



























PR®AL

### VANIIES

#### RESIDENCE BAZAZA



COLOR: POLARIS 2905











### VANIIES

#### RESIDENCE NAIMEH



COLOR: ROCKS ARDESIA 1455





















### VANIIES

PRIVATE RESIDENCE



COLOR: ROCKS TAMBORA 595













### VANIIES

#### PRIVATE RESIDENCE



COLOR: LEGNI DARK ROVERE PRIMITIVO 669













### VANITIES

#### UBERHAUS



COLOR: MINI BIANCO 810













### VANIIES

#### U ENERGY GYM



COLOR: POLARIS 2902













### CUBICLES

UBERHAUS



COLOR: MINI BIANCO 810











### CUBICLES

U ENERGY

PR©AL

COLOR: BIANCO GHIACCIO 410













COLOR: GIALLO PIPER 860















#### RACHID KARAME SCHOOL











COLOR: LILLA ERICA 425

COLOR: VERDE ERBETTA 460













### CUBICLES

RESIDENCE AOUN



COLOR: SAMSARA AVORIO 933





PR®AL







PR

### LOCKERS

U ENERGY

PR©AL

COLOR: BIANCO GHIACCIO 410











11

### LOCKERS

#### GRAVITY GYM



COLOR: ROCKS CEMENTO 2810











### LOCKERS

HART SHOWROOM



COLOR: BIG BLEU 852



153



### ACOUSTIC

ALBA UNIVERSITY



COLOR: LEGNI LIGHT MAPLE 620



























### ACOUSTIC

GARTEN



ACOUSTIC PANELS













#