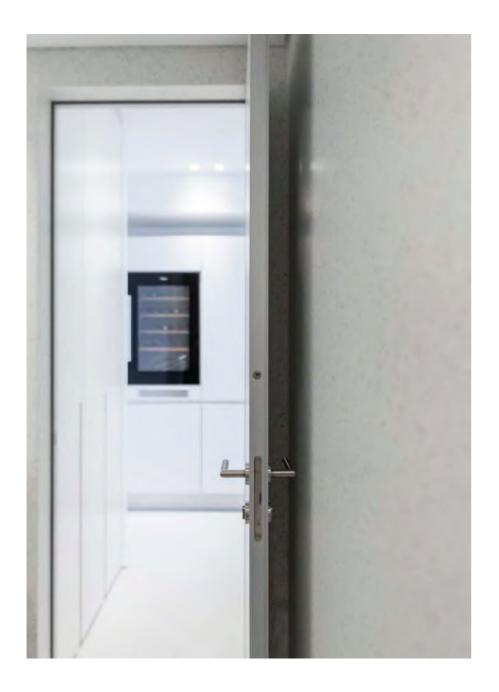

### INIERNAL DOORS

MARINA TOWER

ALUMINUM FRAME & GLASS LEAF

### INTERNAL DOORS

#### MARINA TOWER

COLOR: ROCKS PIOMBO 1453