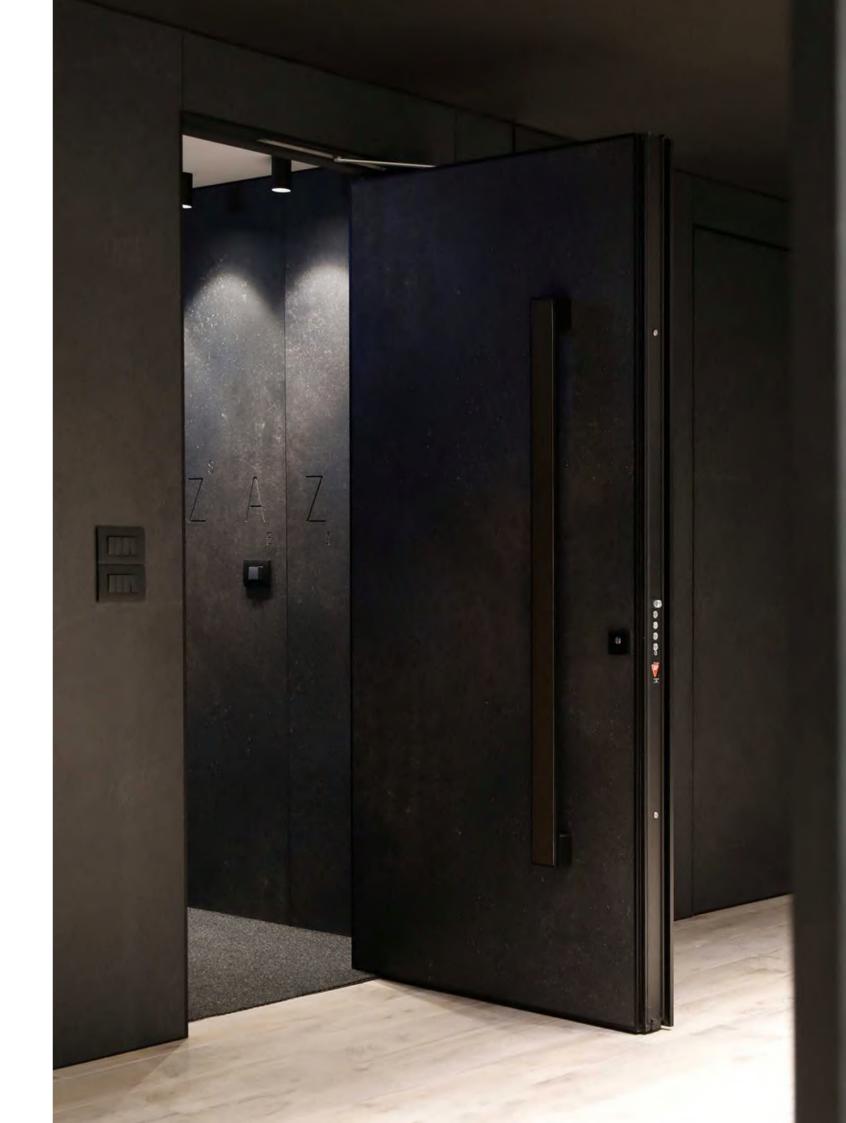

#### SECURITY DOORS

RESIDENCE BAZAZA

COLOR: ROCKS SLATE 1461

COLOR: ROCKS TAMBORA 595

### SECURITY DOORS

#### RESIDENCE KHAZEN

COLOR: ROCKS TAMBORA 595