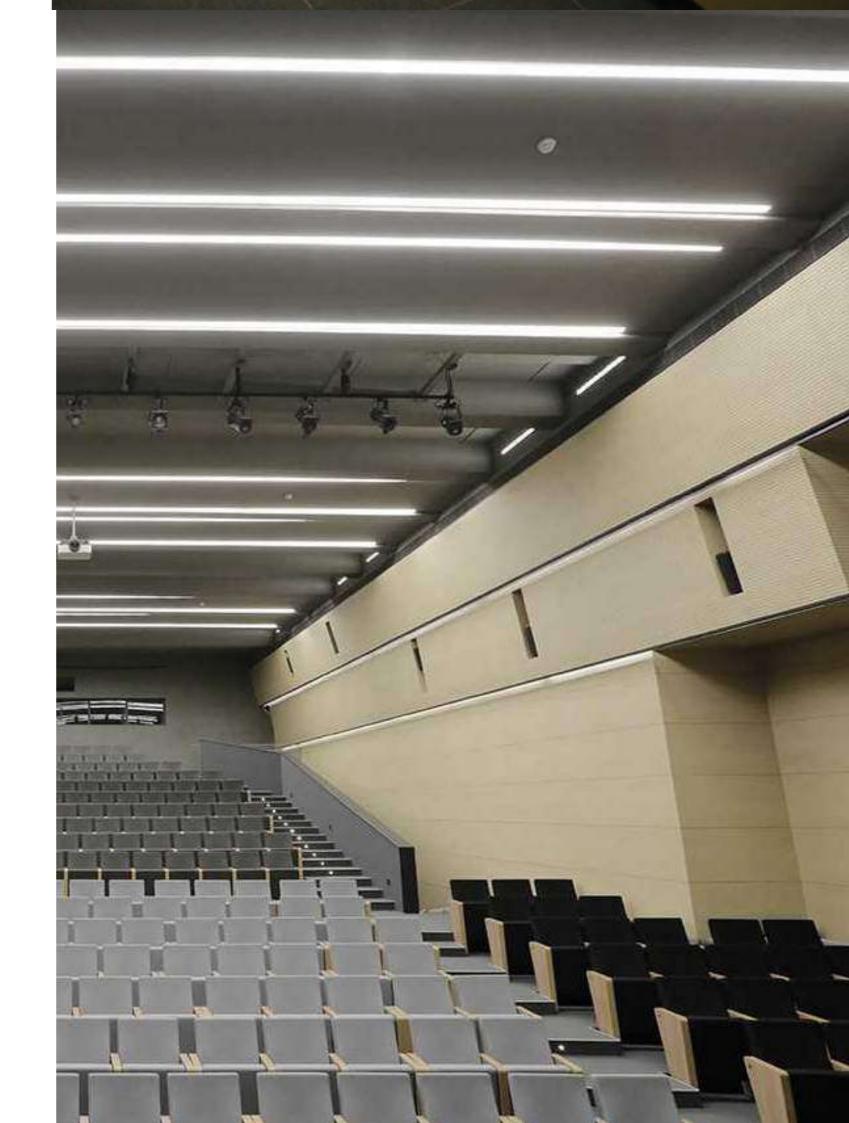

LOR: LEGNI DARK ROVERE PRIMITIVO 669













### VANITIES

#### UBERHAUS



COLOR: MINI BIANCO 810













### VANIIES

#### U ENERGY GYM



COLOR: POLARIS 2902













### CUBICLES

UBERHAUS



COLOR: MINI BIANCO 810











### CUBICLES

U ENERGY

PR©AL

COLOR: BIANCO GHIACCIO 410













COLOR: GIALLO PIPER 860















#### RACHID KARAME SCHOOL











COLOR: LILLA ERICA 425

COLOR: VERDE ERBETTA 460













### CUBICLES

RESIDENCE AOUN



COLOR: SAMSARA AVORIO 933





PR®AL







PR

### LOCKERS

U ENERGY

PR©AL

COLOR: BIANCO GHIACCIO 410











11

### LOCKERS

#### GRAVITY GYM



COLOR: ROCKS CEMENTO 2810











### LOCKERS

HART SHOWROOM



COLOR: BIG BLEU 852



153



### ACOUSTIC

ALBA UNIVERSITY



COLOR: LEGNI LIGHT MAPLE 620



























### ACOUSTIC

GARTEN



ACOUSTIC PANELS













#