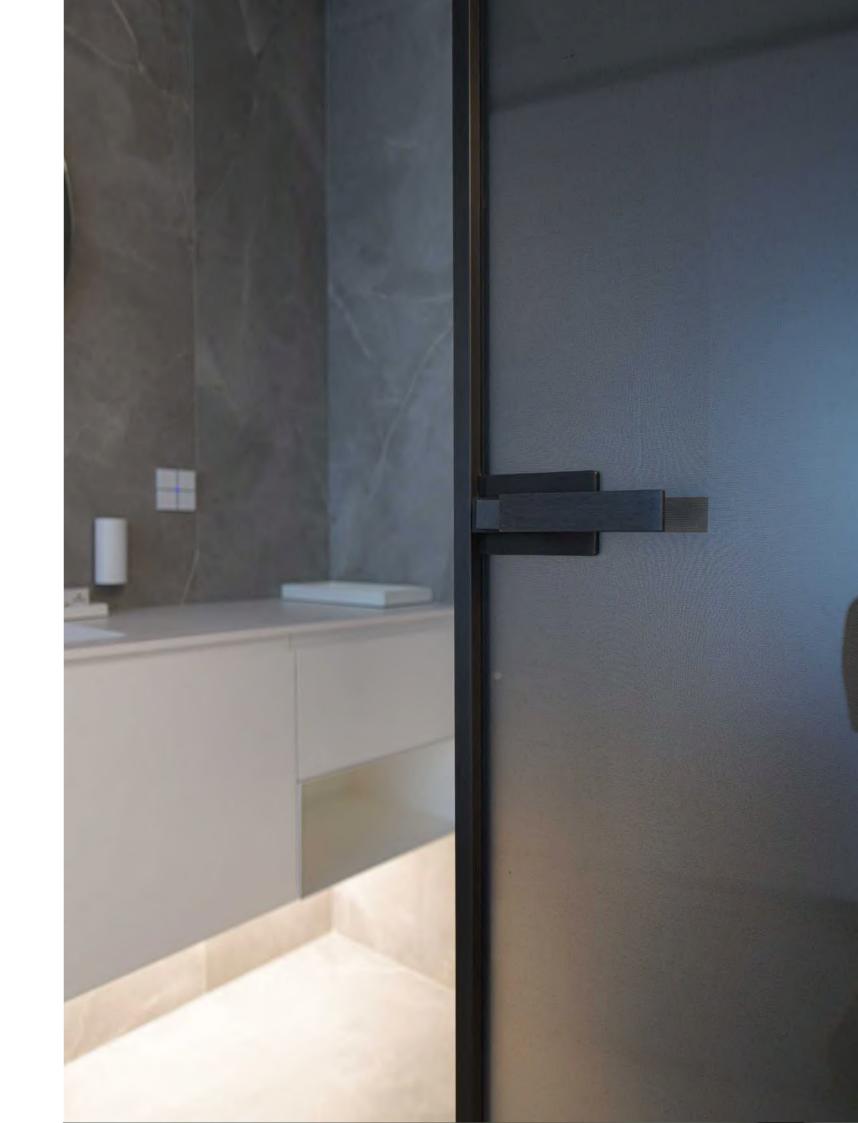

### INIERNAL DOORS

MARINA TOWER

ALUMINUM FRAME & GLASS LEAF

### INTERNAL DOORS

#### MARINA TOWER

COLOR: ROCKS PIOMBO 1453