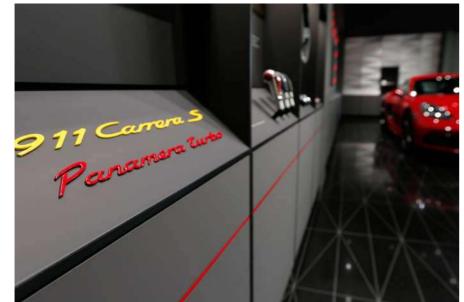

#### PORSCHE SHOWROOM

PR®AL

COLOR CODE: POLARIS 2907

RESIDENCE JEITANI

COLOR CODE: ROCKS 2810

RESIDENCE BAZAZA

COLOR: ROCKS SLATE 1461

RESIDENCE HIJAZI