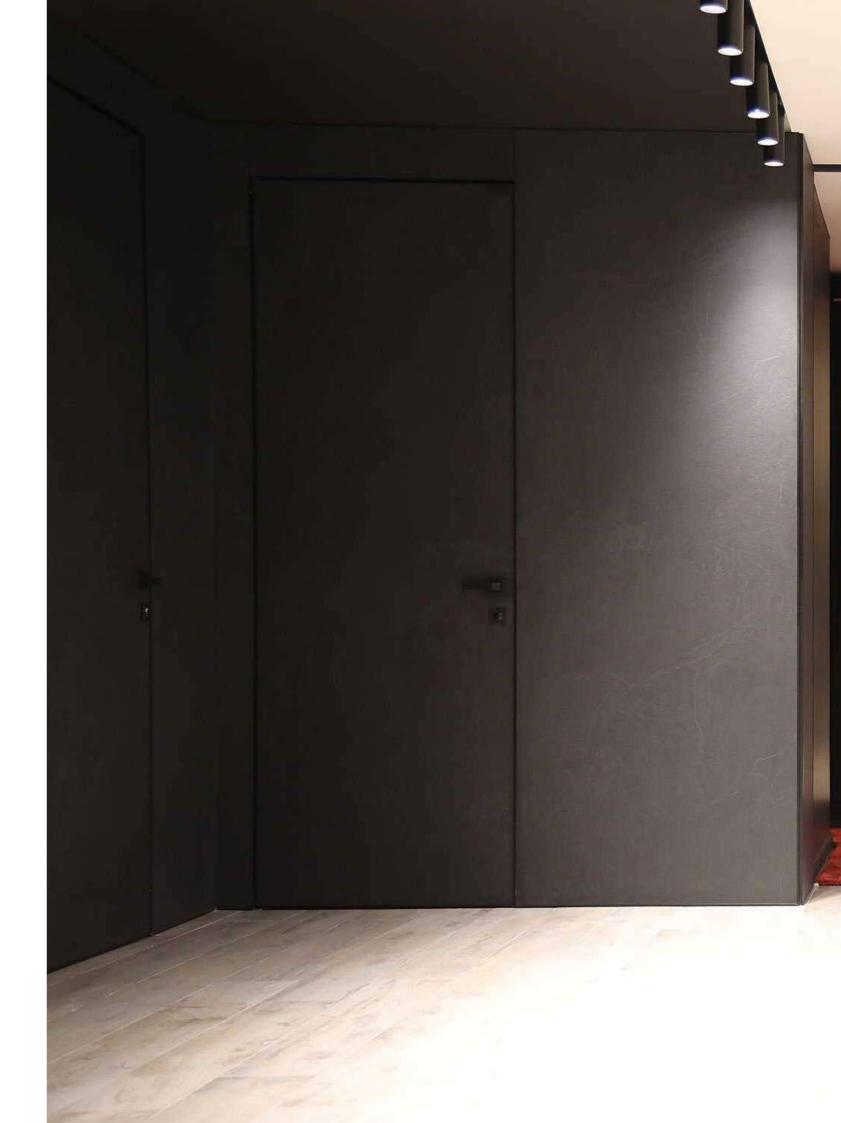

#### INTERNAL DOORS

#### RESIDENCE HIJAZI

COLOR: FABRIEK TWIST LIGHT 560

# INTERNAL DOORS

RESIDENCE BAZAZA

COLOR: ROCKS TAMBORA 595

### INIERNAL DOORS

MARINA TOWER

ALUMINUM FRAME & GLASS LEAF

### INTERNAL DOORS

#### MARINA TOWER

COLOR: ROCKS PIOMBO 1453

#### INTERNAL DOORS

MAREA

COLOR: BIANCO GHIACCIO 410