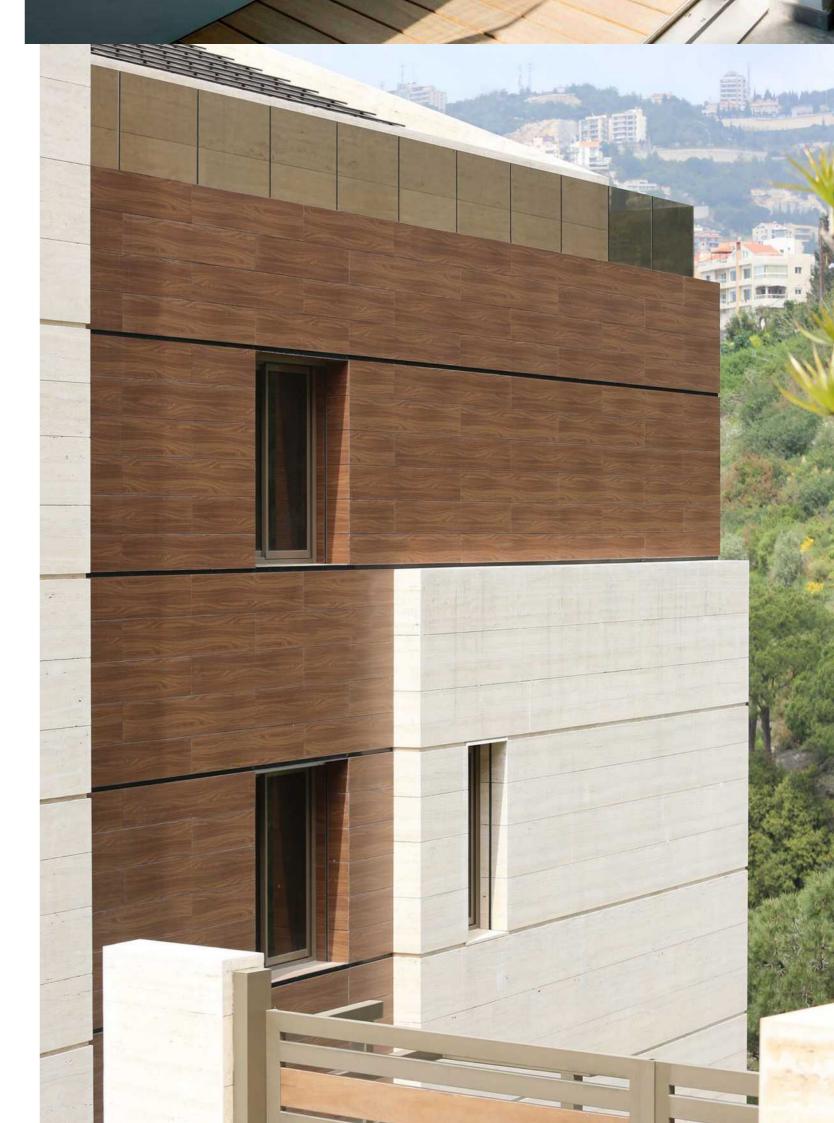

### THE MATERIAL

MEG is a construction product that is ideal for architecture and comprises a rigid core combined with a decorative surface consisting of weather-resistant thermosetting resins.

Solid, compact and long-lasting, MEG is specifically designed for outdoor application; it is resistant to natural weathering (sunlight and atmospheric agents) providing technical performances that make it suitable to the building sector, where it represents an excellent alternative to traditional materials.

MEG is available in a wide range of decors and can be customised thanks to digital printing technique that allows you to create a resistant wall cladding with a "customised skin", which can also be implemented based on your drawing (graphic perspective) or photograph

### RAINSCREENS

A rainscreen is a building system that consist in **the creation of a cavity with natural** ventilation between the load-bearing structure with external insulation and the cladding.

MEG panels provide resistance to atmospheric agents (sun, rain, snow, heat, frost, etc.).

MEG phanels serve as a rainscreen preventing most rain from reaching the exterior face of the building.

Convective currents between MEG panels and the bulding's exterior help to evaporate what little moisture may accumulate on the back-side of the panels.