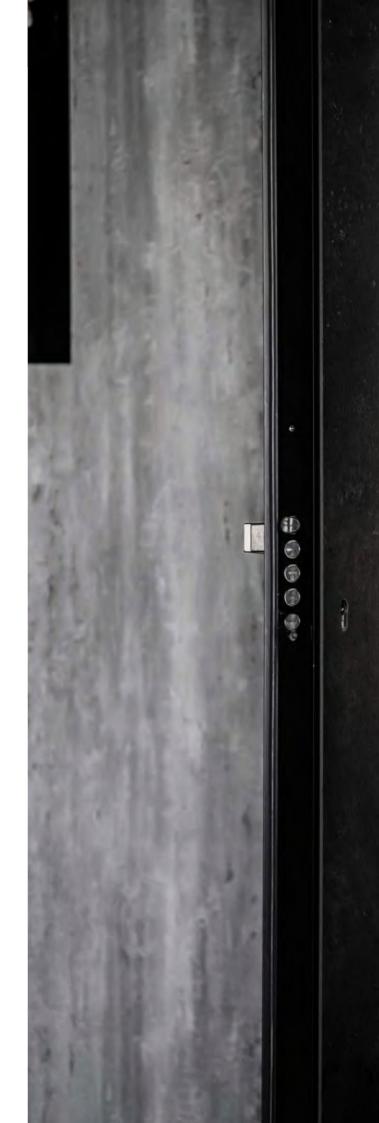

#### SECURITY DOORS

RESIDENCE BAZAZA

COLOR: ROCKS SLATE 1461

COLOR: ROCKS TAMBORA 595

### SECURITY DOORS

#### RESIDENCE KHAZEN

COLOR: ROCKS TAMBORA 595