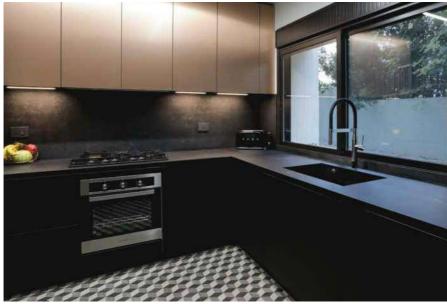

## KITCHEN TOPS

KITCHEN AVENUE

PR©AL

COLOR: POLARIS 2905

#### KITCHEN TOPS

PRIVATE RESIDENCE

COLOR: POLARIS 2908

COLOR: LEGNI LIGHT ROVERE TRASVERSALE 1619

## KITCHEN TOPS

RESIDENCE HARFOUCHE

COLOR: POLARIS 2902

### KITCHEN TOPS

RESIDENCE BAZAZA

COLOR: ROCKS TAMBORA 595

### KITCHEN TOPS

PRIVATE RESIDENCE

COLOR: ROCKS TAMBORA 595