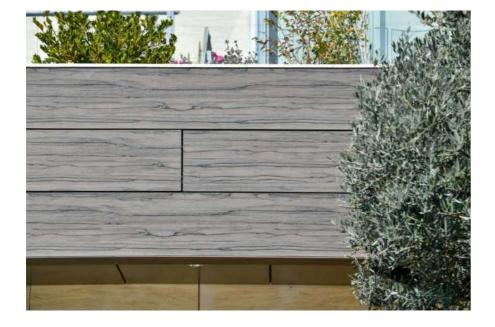

### THE MATERIAL

MEG is a construction product that is ideal for architecture and comprises a rigid core combined with a decorative surface consisting of weather-resistant thermosetting resins.

Solid, compact and long-lasting, MEG is specifically designed for outdoor application; it is resistant to natural weathering (sunlight and atmospheric agents) providing technical performances that make it suitable to the building sector, where it represents an excellent alternative to traditional materials.

MEG is available in a wide range of decors and can be customised thanks to digital printing technique that allows you to create a resistant wall cladding with a "customised skin", which can also be implemented based on your drawing (graphic perspective) or photograph