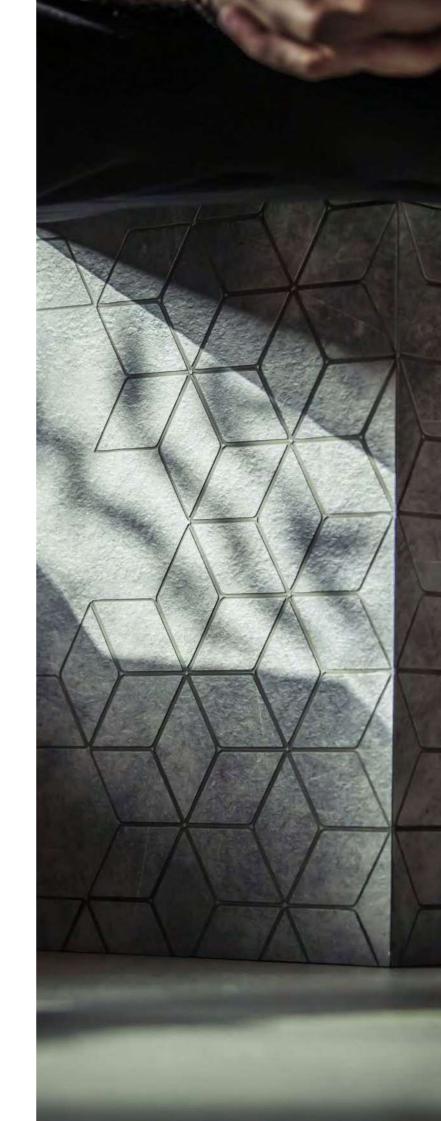

# THE MATERIAL

R

C ;

15.000.000 COMBINATIONS

STRATIFICATO HPL SOLID DENTITY

POLARIS

### THE MATERIAL

MEG is a construction product that is ideal for architecture and comprises a rigid core combined with a decorative surface consisting of weather-resistant thermosetting resins.

Solid, compact and long-lasting, MEG is specifically designed for outdoor application; it is resistant to natural weathering (sunlight and atmospheric agents) providing technical performances that make it suitable to the building sector, where it represents an excellent alternative to traditional materials.

MEG is available in a wide range of decors and can be customised thanks to digital printing technique that allows you to create a resistant wall cladding with a "customised skin", which can also be implemented based on your drawing (graphic perspective) or photograph