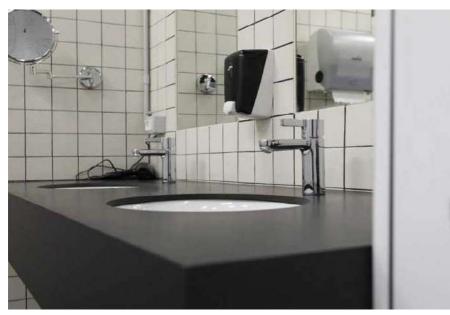

OORS

HART SHOWROOM



ALUMINUM FRAME & GLASS LEAF





















#### SECURITY DOORS

RESIDENCE BAZAZA



COLOR: ROCKS SLATE 1461



COLOR: ROCKS TAMBORA 595













### SECURITY DOORS

#### RESIDENCE KHAZEN



COLOR: ROCKS TAMBORA 595



























## COLOR CODE: MEG 1801 COLOR CODE: MEG 487



























PR®AL

### VANIIES

#### RESIDENCE BAZAZA



COLOR: POLARIS 2905











### VANIIES

#### RESIDENCE NAIMEH



COLOR: ROCKS ARDESIA 1455





















### VANIIES

PRIVATE RESIDENCE



COLOR: ROCKS TAMBORA 595













### VANIIES

#### PRIVATE RESIDENCE



COLOR: LEGNI DARK ROVERE PRIMITIVO 669













### VANITIES

#### UBERHAUS



COLOR: MINI BIANCO 810













### VANIIES

#### U ENERGY GYM



COLOR: POLARIS 2902













### CUBICLES

UBERHAUS



COLOR: MINI BIANCO 810











### CUBICLES

U ENERGY

PR©AL

COLOR: BIANCO GHIACCIO 410













COLOR: GIALLO PIPER 860















#### RACHID KARAME SCHOOL











COLOR: LILLA ERICA 425

COLOR: VERDE ERBETTA 460













### CUBICLES

RESIDENCE AOUN



COLOR: SAMSARA AVORIO 933





PR®AL







PR

### LOCKERS

U ENERGY

PR©AL

COLOR: BIANCO GHIACCIO 410











11

### LOCKERS

#### GRAVITY GYM



COLOR: ROCKS CEMENTO 2810











### LOCKERS

HART SHOWROOM



COLOR: BIG BLEU 852



153



### ACOUSTIC

ALBA UNIVERSITY



COLOR: LEGNI LIGHT MAPLE 620



























### ACOUSTIC

GARTEN



ACOUSTIC PANELS













#