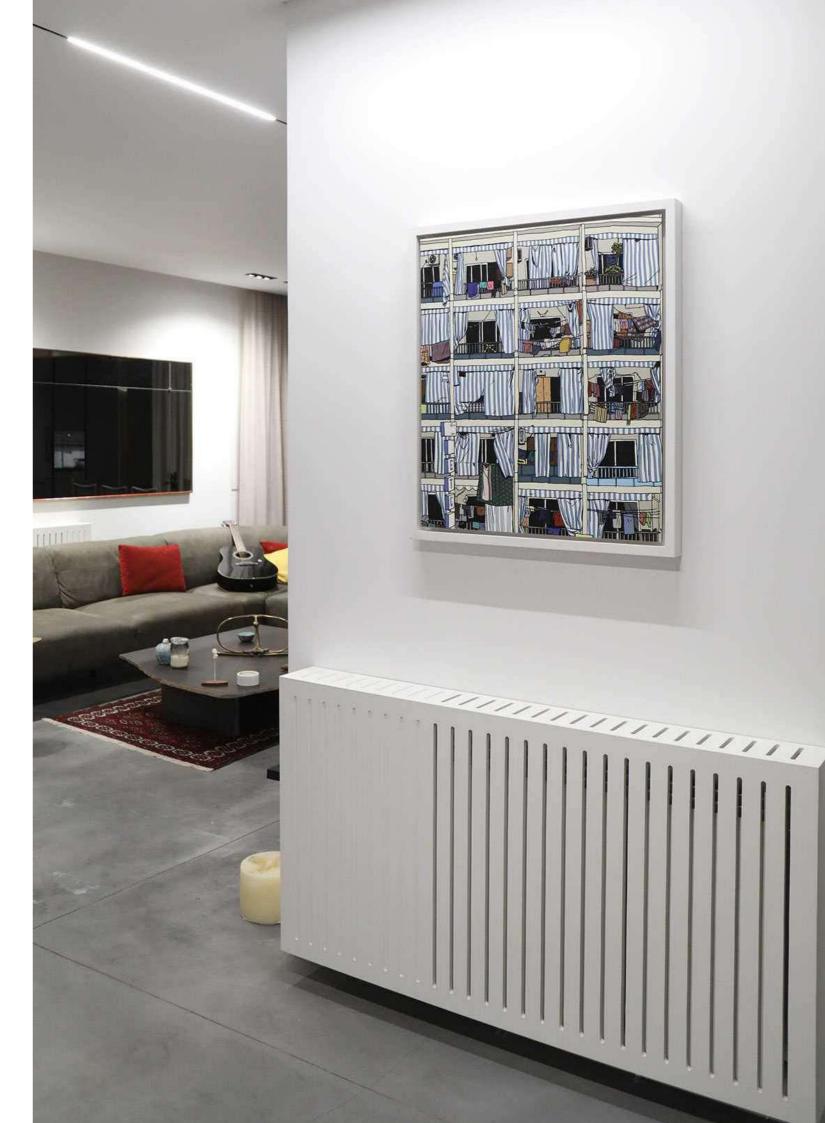

TE VILLA KSA



COLOR CODE: MEG 1389

















#### DECKING

PRIVATE VILLA



COLOR CODE: MEG 1389





#### PORSCHE SHOWROOM



PR®AL

COLOR CODE: POLARIS 2907

























RESIDENCE JEITANI



COLOR CODE: ROCKS 2810











RESIDENCE BAZAZA



COLOR: ROCKS SLATE 1461











RESIDENCE HIJAZI



COLOR: FABRIEK TWIST LIGHT 560





PRIVATE RESIDENCE



DIGITAL PRINT









RESIDENCE EL KHAZEN



COLOR: ROCKS CAUCASO 549













### FURNITURE

#### PRIVATE RESIDENCE



STOOLS













#### FURNITURE

RESIDENCE KANAWATY



CABINET - DINING TABLE - BAR TV UNIT























# FURNITURE

RESIDENCE NAIMEH



TV UNIT - COFFEE TABLE - STOOLS BED - BED HEAD - CLOSET

























# FURNITURE

#### RESIDENCE HARFOUCHE



HEATER COVER











# FURNITURE

RESIDENCE SAAD



TV UNIT - HEATER COVER











#### FURNITURE

RESIDENCE FADDOUL



COFFEE TABLE - SIDE TABLES













#### FURNITURE

RESIDENCE BACHA



DINING TABLE





## KITCHEN TOPS

KITCHEN AVENUE



PR©AL

COLOR: POLARIS 2905





#### KITCHEN TOPS

PRIVATE RESIDENCE





COLOR: POLARIS 2908



COLOR: LEGNI LIGHT ROVERE TRASVERSALE 1619





















## KITCHEN TOPS

RESIDENCE HARFOUCHE



COLOR: POLARIS 2902













### KITCHEN TOPS

RESIDENCE BAZAZA



COLOR: ROCKS TAMBORA 595















### KITCHEN TOPS

PRIVATE RESIDENCE



COLOR: ROCKS TAMBORA 595





















#### INTERNAL DOORS

#### RESIDENCE HIJAZI



COLOR: FABRIEK TWIST LIGHT 560











# INTERNAL DOORS

RESIDENCE BAZAZA



COLOR: ROCKS TAMBORA 595









### INIERNA