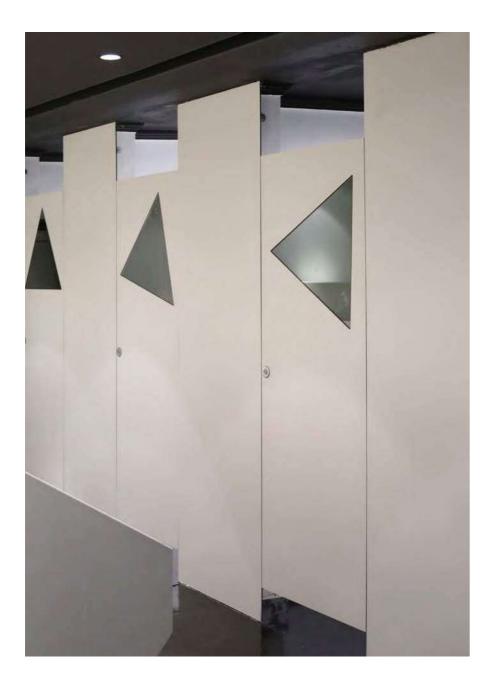

### CUBICLES

UBERHAUS

COLOR: MINI BIANCO 810

### CUBICLES

U ENERGY

PR©AL

COLOR: BIANCO GHIACCIO 410

COLOR: GIALLO PIPER 860