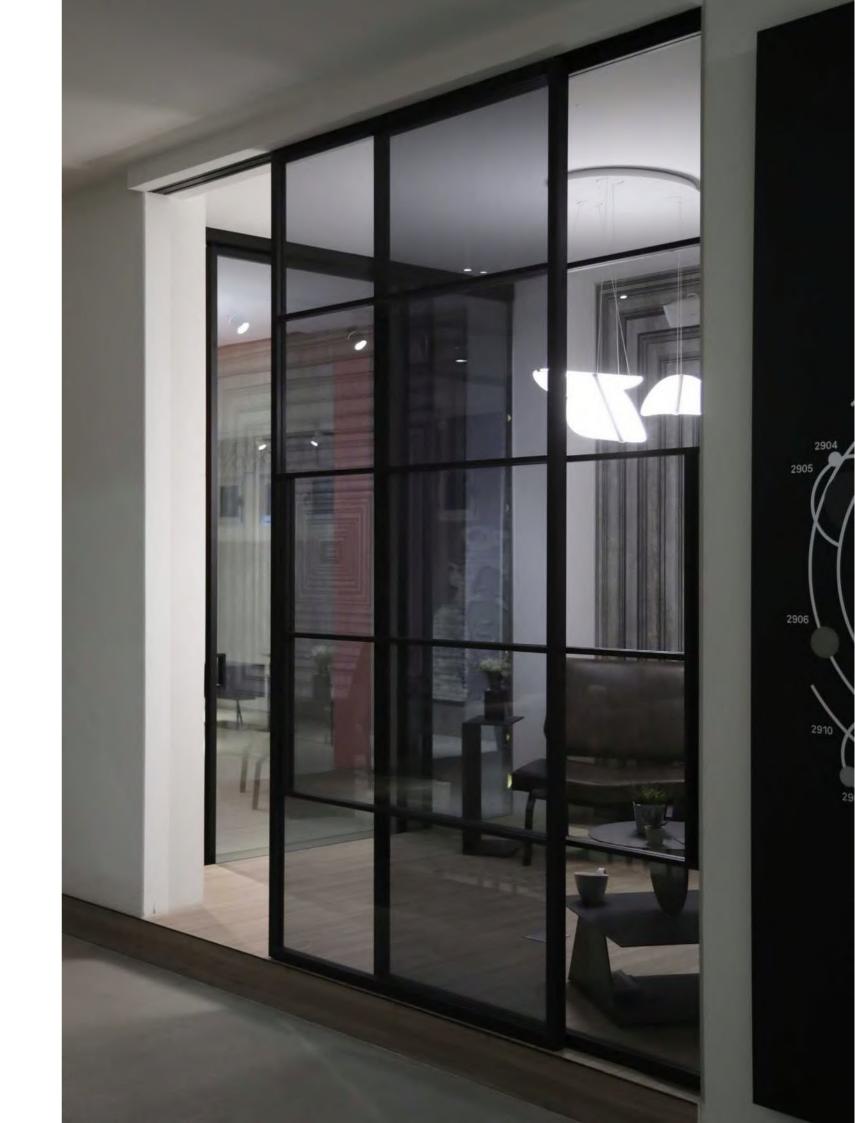

### KITCHEN TOPS

RESIDENCE BAZAZA



COLOR: ROCKS TAMBORA 595















### KITCHEN TOPS

PRIVATE RESIDENCE



COLOR: ROCKS TAMBORA 595





















#### INTERNAL DOORS

#### RESIDENCE HIJAZI



COLOR: FABRIEK TWIST LIGHT 560











# INTERNAL DOORS

RESIDENCE BAZAZA



COLOR: ROCKS TAMBORA 595









### INIERNAL DOORS

MARINA TOWER



ALUMINUM FRAME & GLASS LEAF





















### INTERNAL DOORS

#### MARINA TOWER



COLOR: ROCKS PIOMBO 1453







#### INTERNAL DOORS

MAREA



COLOR: BIANCO GHIACCIO 410



















### SLIDING DOORS

#### RESIDENCE KANAWATY



COLOR: ROCKS URBAN STYLE 1451













### SLIDING DOORS

RESIDENCE BAZAZA



ALUMINUM FRAME & MIRROR













## SLIDING DOORS

HART SHOWROOM



ALUMINUM FRAME & GLASS LEAF





















#### SECURITY DOORS

RESIDENCE BAZAZA



COLOR: ROCKS SLATE 1461



COLOR: ROCKS TAMBORA 595













### SECURITY DOORS

#### RESIDENCE KHAZEN



COLOR: ROCKS TAMBORA 595



























## COLOR CODE: MEG 1801 COLOR CODE: MEG 487



























PR®AL

### VANIIES

#### RESIDENCE BAZAZA



COLOR: POLARIS 2905











### VANIIES

#### RESIDENCE NAIMEH



COLOR: ROCKS ARDESIA 1455





















### VANIIES

PRIVATE RESIDENCE



COLOR: ROCKS TAMBORA 595













### VANIIES

#### PRIVATE RESIDENCE



COLOR: LEGNI DARK ROVERE PRIMITIVO 669













### VANITIES

#### UBERHAUS



COLOR: MINI BIANCO 810













### VANIIES

#### U ENERGY GYM



COLOR: POLARIS 2902













### CUBICLES

UBERHAUS



COLOR: MINI BIANCO 810