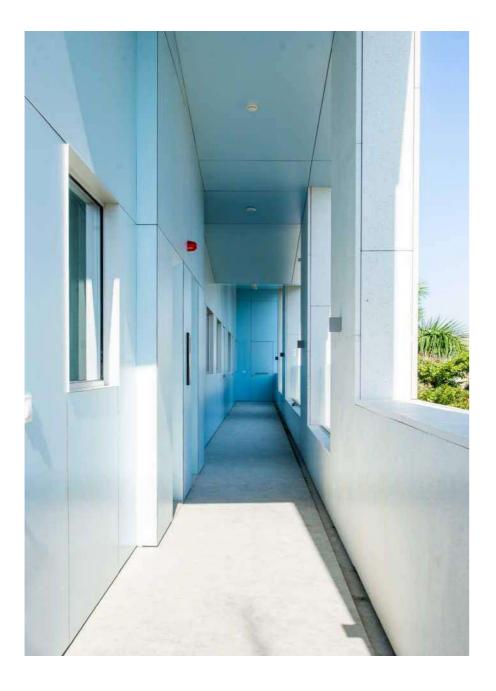

#### MAIN APPLICATIONS

FAÇADES

SUNSCREENS

OUTDOOR SIGNAGE

### RAINSCREENS

A rainscreen is a building system that consist in **the creation of a cavity with natural** ventilation between the load-bearing structure with external insulation and the cladding.

MEG panels provide resistance to atmospheric agents (sun, rain, snow, heat, frost, etc.).

MEG phanels serve as a rainscreen preventing most rain from reaching the exterior face of the building.

Convective currents between MEG panels and the bulding's exterior help to evaporate what little moisture may accumulate on the back-side of the panels.