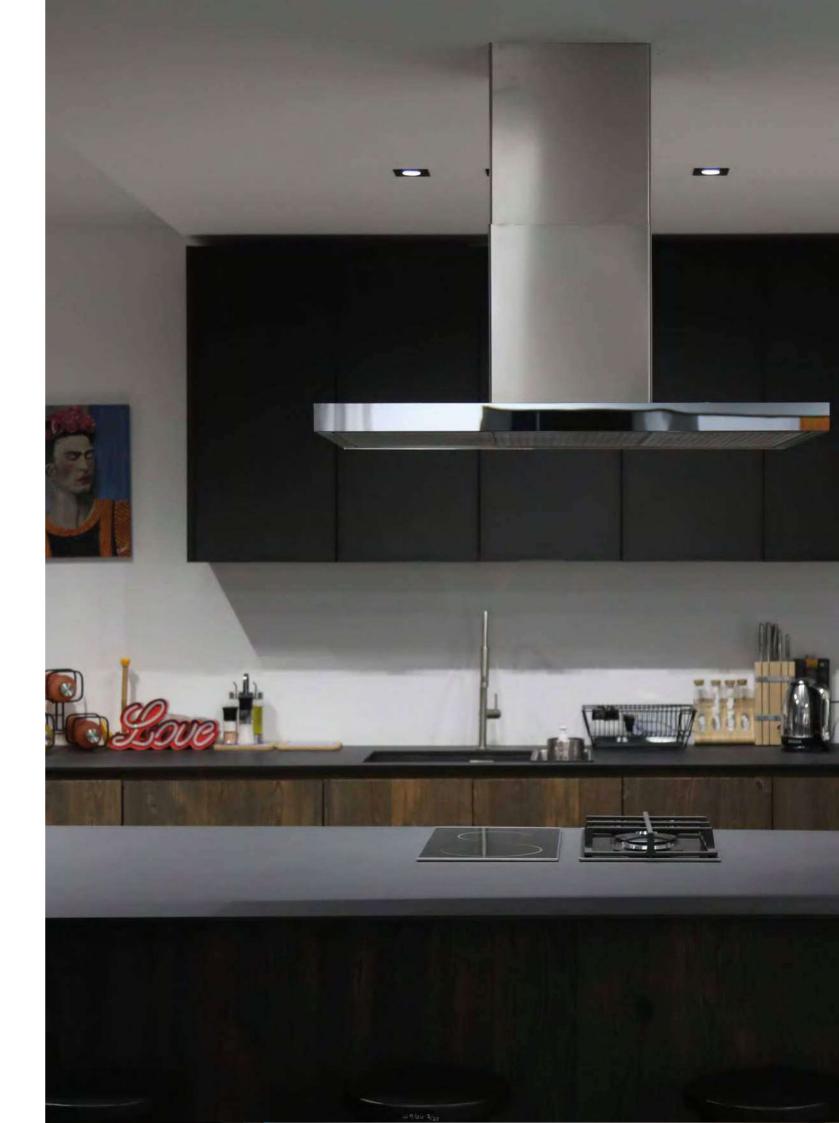

## KITCHEN TOPS

KITCHEN AVENUE

PR©AL

COLOR: POLARIS 2905

#### KITCHEN TOPS

PRIVATE RESIDENCE

COLOR: POLARIS 2908

COLOR: LEGNI LIGHT ROVERE TRASVERSALE 1619

## KITCHEN TOPS

RESIDENCE HARFOUCHE

COLOR: POLARIS 2902

### KITCHEN TOPS

RESIDENCE BAZAZA

COLOR: ROCKS TAMBORA 595

### KITCHEN TOPS

PRIVATE RESIDENCE

COLOR: ROCKS TAMBORA 595