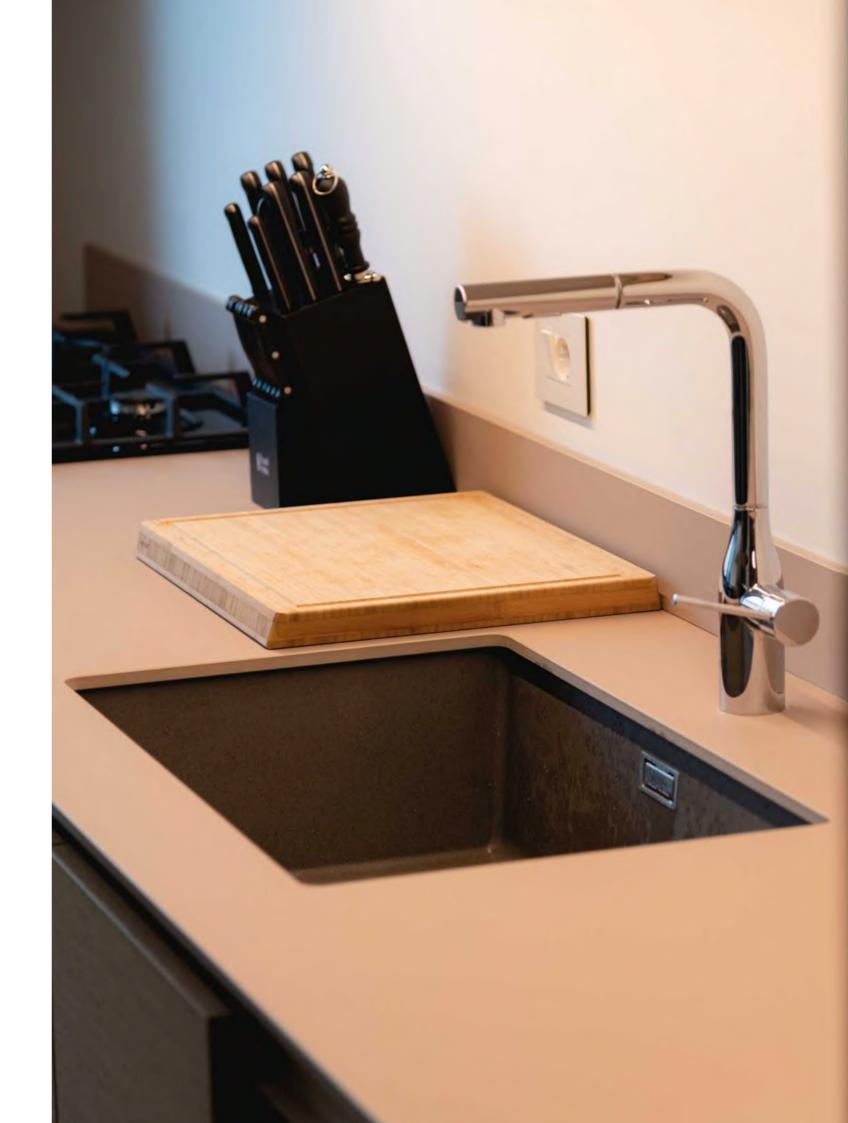

## KITCHEN TOPS

KITCHEN AVENUE

PR©AL

COLOR: POLARIS 2905

#### KITCHEN TOPS

PRIVATE RESIDENCE

COLOR: POLARIS 2908

COLOR: LEGNI LIGHT ROVERE TRASVERSALE 1619

## KITCHEN TOPS

RESIDENCE HARFOUCHE

COLOR: POLARIS 2902

### KITCHEN TOPS

RESIDENCE BAZAZA

COLOR: ROCKS TAMBORA 595

### KITCHEN TOPS

PRIVATE RESIDENCE

COLOR: ROCKS TAMBORA 595