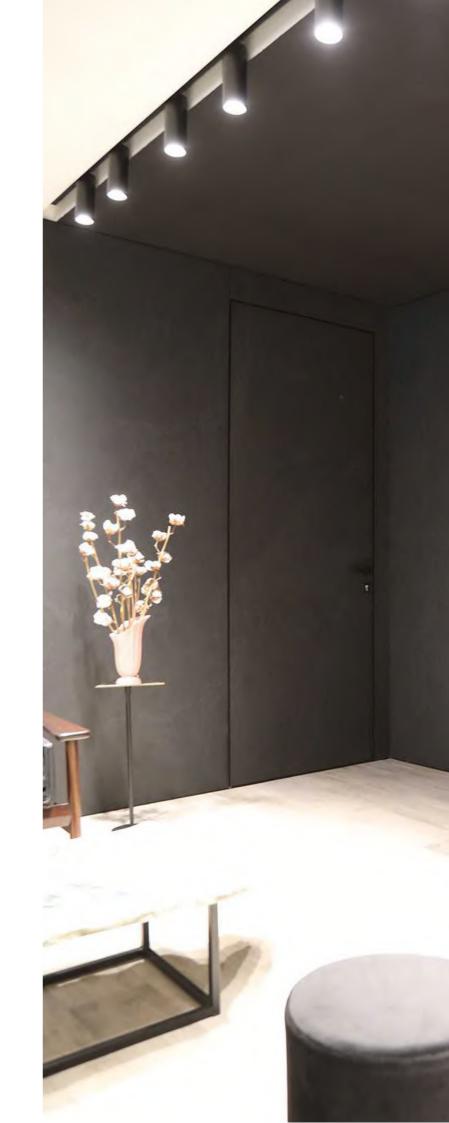

#### INTERNAL DOORS

#### RESIDENCE HIJAZI

COLOR: FABRIEK TWIST LIGHT 560

# INTERNAL DOORS

RESIDENCE BAZAZA

COLOR: ROCKS TAMBORA 595

### INIERNAL DOORS

MARINA TOWER

ALUMINUM FRAME & GLASS LEAF

### INTERNAL DOORS

#### MARINA TOWER

COLOR: ROCKS PIOMBO 1453

#### INTERNAL DOORS

MAREA

COLOR: BIANCO GHIACCIO 410