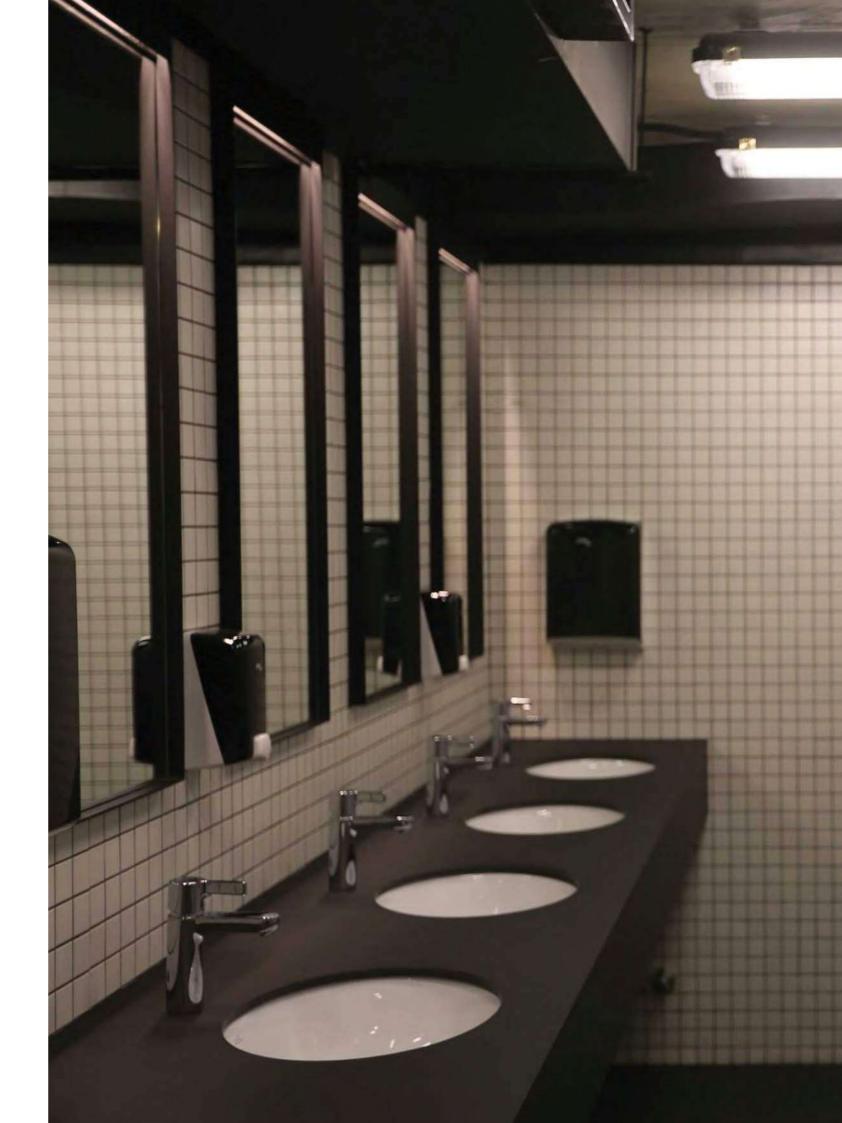

### CUBICLES

UBERHAUS

COLOR: MINI BIANCO 810

### CUBICLES

U ENERGY

PR©AL

COLOR: BIANCO GHIACCIO 410

COLOR: GIALLO PIPER 860