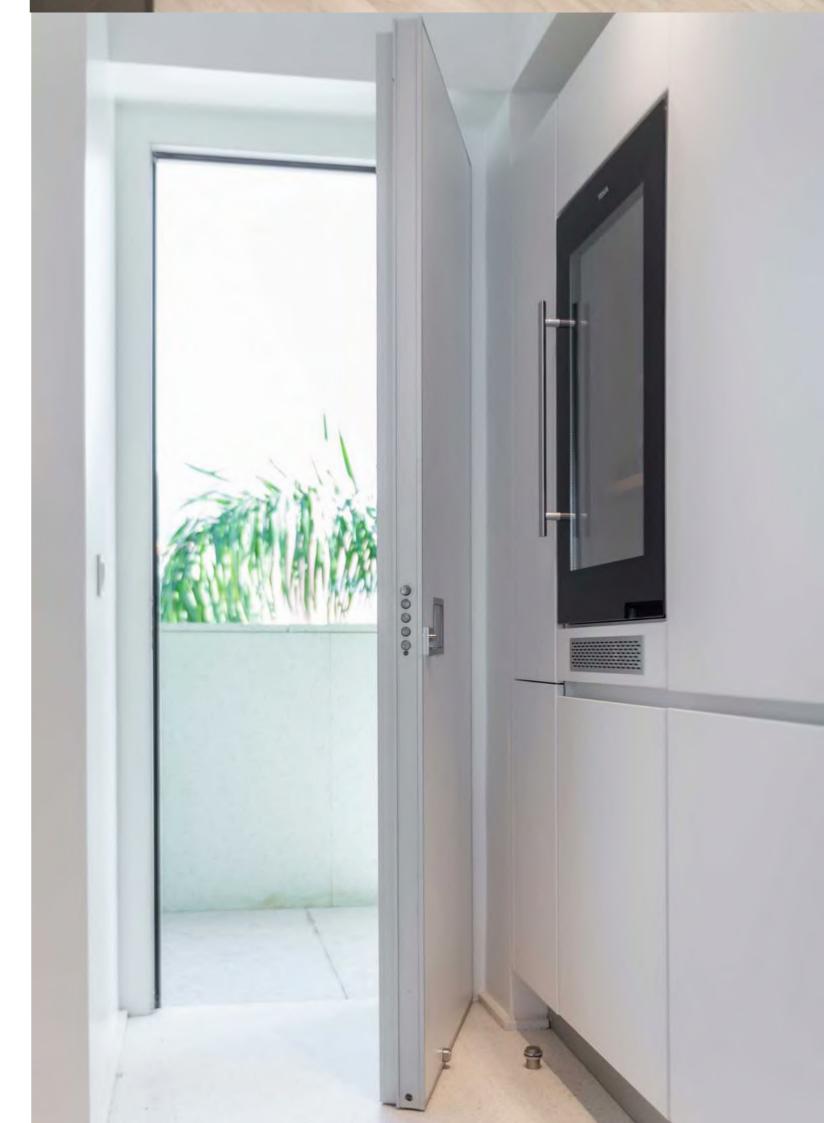

### INIERNAL DOORS

MARINA TOWER

ALUMINUM FRAME & GLASS LEAF

### INTERNAL DOORS

#### MARINA TOWER

COLOR: ROCKS PIOMBO 1453

### SLIDING DOORS

#### RESIDENCE KANAWATY

COLOR: ROCKS URBAN STYLE 1451

### SLIDING DOORS

RESIDENCE BAZAZA

ALUMINUM FRAME & MIRROR

## SLIDING DOORS

HART SHOWROOM

ALUMINUM FRAME & GLASS LEAF