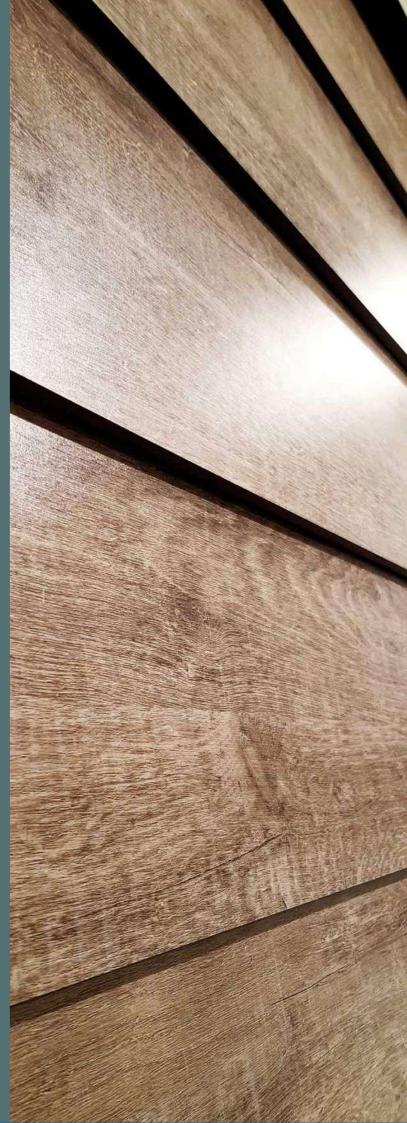

### THE MATERIAL

MEG is a construction product that is ideal for architecture and comprises a rigid core combined with a decorative surface consisting of weather-resistant thermosetting resins.

Solid, compact and long-lasting, MEG is specifically designed for outdoor application; it is resistant to natural weathering (sunlight and atmospheric agents) providing technical performances that make it suitable to the building sector, where it represents an excellent alternative to traditional materials.

MEG is available in a wide range of decors and can be customised thanks to digital printing technique that allows you to create a resistant wall cladding with a "customised skin", which can also be implemented based on your drawing (graphic perspective) or photograph

### RAINSCREENS

A rainscreen is a building system that consist in **the creation of a cavity with natural** ventilation between the load-bearing structure with external insulation and the cladding.

MEG panels provide resistance to atmospheric agents (sun, rain, snow, heat, frost, etc.).