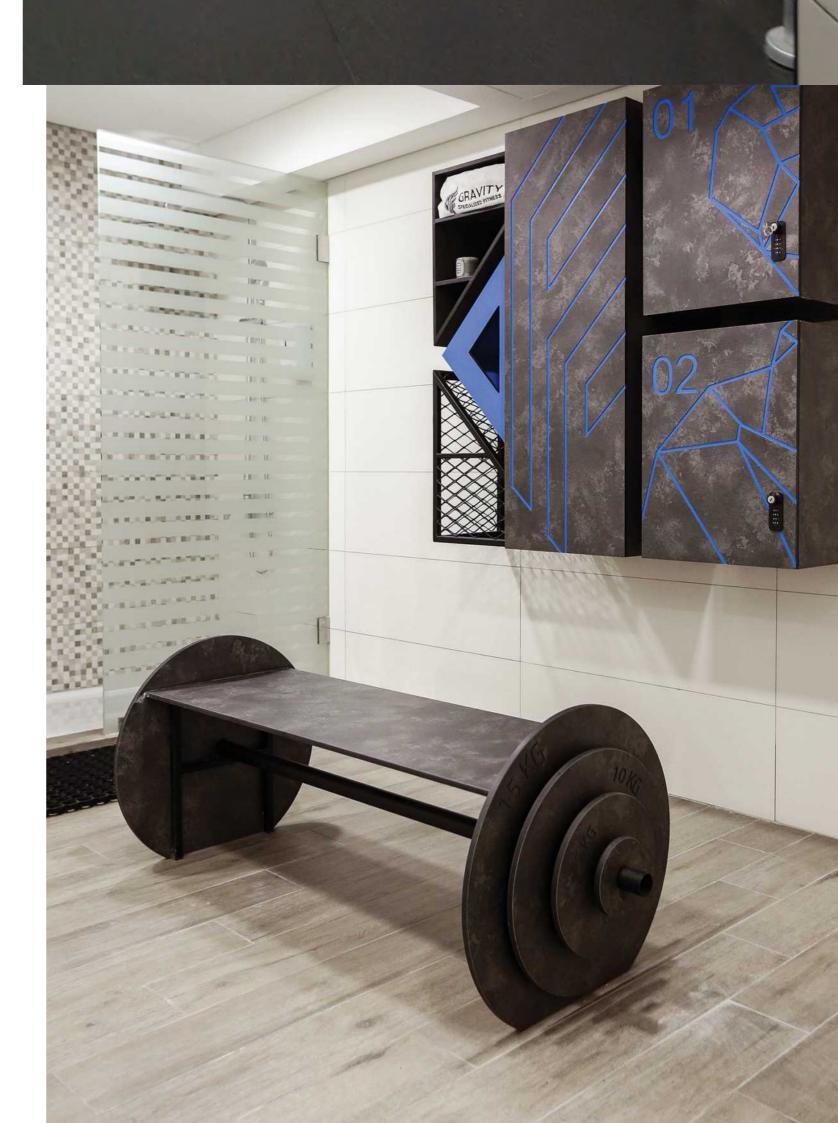

### VANIIES

PRIVATE RESIDENCE



COLOR: ROCKS TAMBORA 595













### VANIIES

#### PRIVATE RESIDENCE



COLOR: LEGNI DARK ROVERE PRIMITIVO 669













### VANITIES

#### UBERHAUS



COLOR: MINI BIANCO 810













### VANIIES

#### U ENERGY GYM



COLOR: POLARIS 2902













### CUBICLES

UBERHAUS



COLOR: MINI BIANCO 810











### CUBICLES

U ENERGY

PR©AL

COLOR: BIANCO GHIACCIO 410













COLOR: GIALLO PIPER 860















#### RACHID KARAME SCHOOL











COLOR: LILLA ERICA 425

COLOR: VERDE ERBETTA 460













### CUBICLES

RESIDENCE AOUN



COLOR: SAMSARA AVORIO 933





PR®AL







PR

### LOCKERS

U ENERGY

PR©AL

COLOR: BIANCO GHIACCIO 410











11

### LOCKERS

#### GRAVITY GYM



COLOR: ROCKS CEMENTO 2810











### LOCKERS

HART SHOWROOM



COLOR: BIG BLEU 852



153



### ACOUSTIC

ALBA UNIVERSITY



COLOR: LEGNI LIGHT MAPLE 620



























### ACOUSTIC

GARTEN



ACOUSTIC PANELS













#