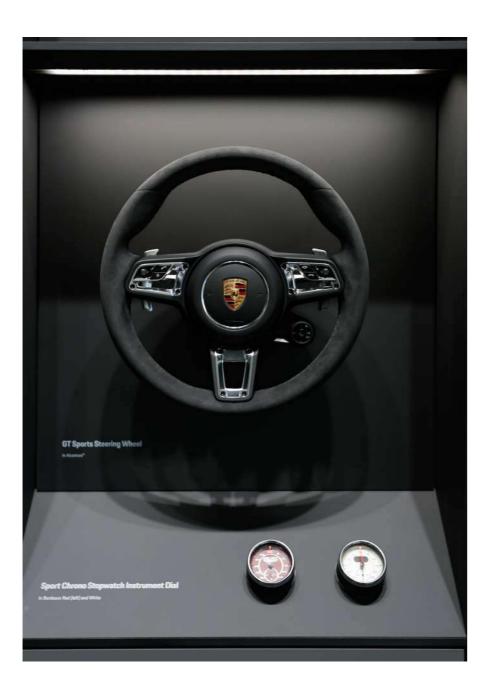

#### PORSCHE SHOWROOM

PR®AL

COLOR CODE: POLARIS 2907

RESIDENCE JEITANI

COLOR CODE: ROCKS 2810

RESIDENCE BAZAZA

COLOR: ROCKS SLATE 1461

RESIDENCE HIJAZI