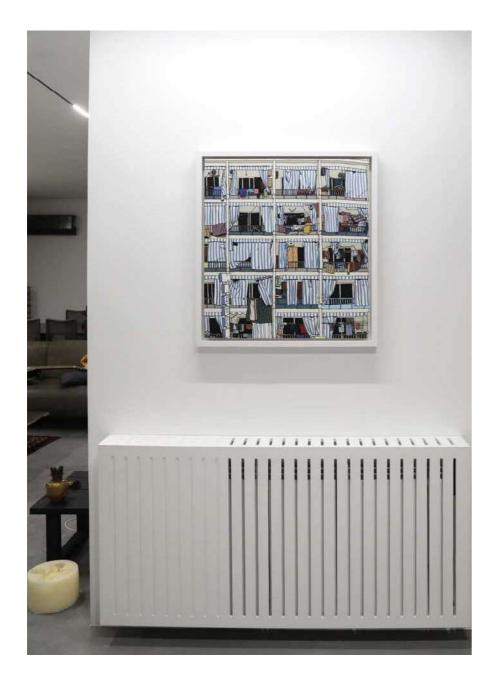

VATE VILLA KSA



COLOR CODE: MEG 1389

















#### DECKING

PRIVATE VILLA



COLOR CODE: MEG 1389





#### PORSCHE SHOWROOM



PR®AL

COLOR CODE: POLARIS 2907

























RESIDENCE JEITANI



COLOR CODE: ROCKS 2810











RESIDENCE BAZAZA



COLOR: ROCKS SLATE 1461











RESIDENCE HIJAZI



COLOR: FABRIEK TWIST LIGHT 560





PRIVATE RESIDENCE



DIGITAL PRINT









RESIDENCE EL KHAZEN



COLOR: ROCKS CAUCASO 549













### FURNITURE

#### PRIVATE RESIDENCE



STOOLS













#### FURNITURE

RESIDENCE KANAWATY



CABINET - DINING TABLE - BAR TV UNIT























# FURNITURE

RESIDENCE NAIMEH



TV UNIT - COFFEE TABLE - STOOLS BED - BED HEAD - CLOSET

























# FURNITURE

#### RESIDENCE HARFOUCHE



HEATER COVER











# FURNITURE

RESIDENCE SAAD



TV UNIT - HEATER COVER











#### FURNITURE

RESIDENCE FADDOUL



COFFEE TABLE - SIDE TABLES













#### FURNITURE

RESIDENCE BACHA



DINING TABLE





## KITCHEN TOPS

KITCHEN AVENUE



PR©AL

COLOR: POLARIS 2905





#### KITCHEN TOPS

PRIVATE RESIDENCE





COLOR: POLARIS 2908



COLOR: LEGNI LIGHT ROVERE TRASVERSALE 1619





















## KITCHEN TOPS

RESIDENCE HARFOUCHE



COLOR: POLARIS 2902













### KITCHEN TOPS

RESIDENCE BAZAZA



COLOR: ROCKS TAMBORA 595















### KITCHEN TOPS

PRIVATE RESIDENCE



COLOR: ROCKS TAMBORA 595





















#### INTERNAL DOORS

#### RESIDENCE HIJAZI



COLOR: FABRIEK TWIST LIGHT 560











# INTERNAL DOORS

RESIDENCE BAZAZA



COLOR: ROCKS TAMBORA 595









### INIER