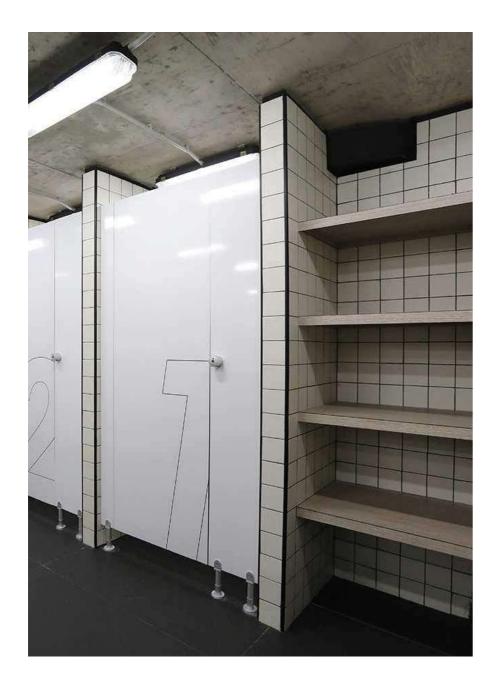

### CUBICLES

UBERHAUS

COLOR: MINI BIANCO 810

### CUBICLES

U ENERGY

PR©AL

COLOR: BIANCO GHIACCIO 410

COLOR: GIALLO PIPER 860