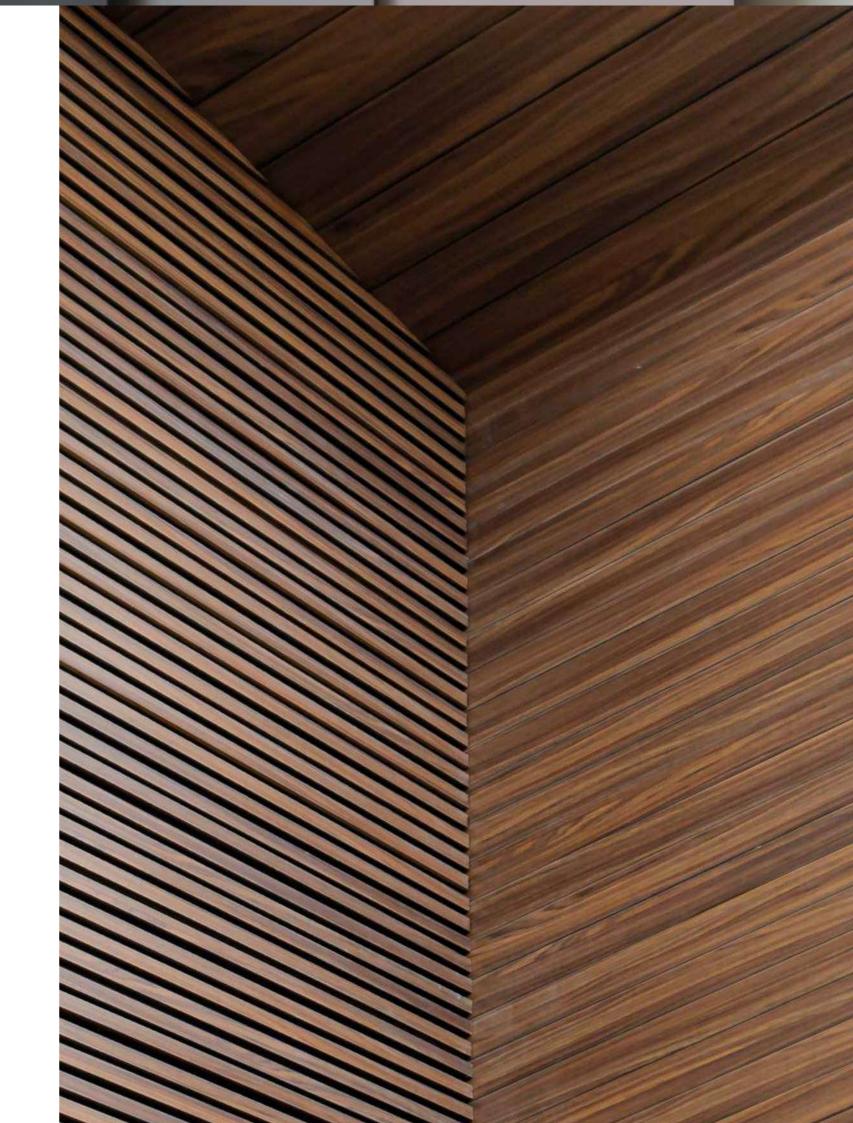

### THE MATERIAL

MEG is a construction product that is ideal for architecture and comprises a rigid core combined with a decorative surface consisting of weather-resistant thermosetting resins.

Solid, compact and long-lasting, MEG is specifically designed for outdoor application; it is resistant to natural weathering (sunlight and atmospheric agents) providing technical performances that make it suitable to the building sector, where it represents an excellent alternative to traditional materials.

MEG is available in a wide range of decors and can be customised thanks to digital printing technique that allows you to create a resistant wall cladding with a "customised skin", which can also be implemented based on your drawing (graphic perspective) or photograph

#### MAIN APPLICATIONS

FAÇADES

SUNSCREENS

OUTDOOR SIGNAGE

### RAINSCREENS

A rainscreen is a building system that consist in **the creation of a cavity with natural** ventilation between the load-bearing structure with external insulation and the cladding.

MEG panels provide resistance to atmospheric agents (sun, rain, snow, heat, frost, etc.).