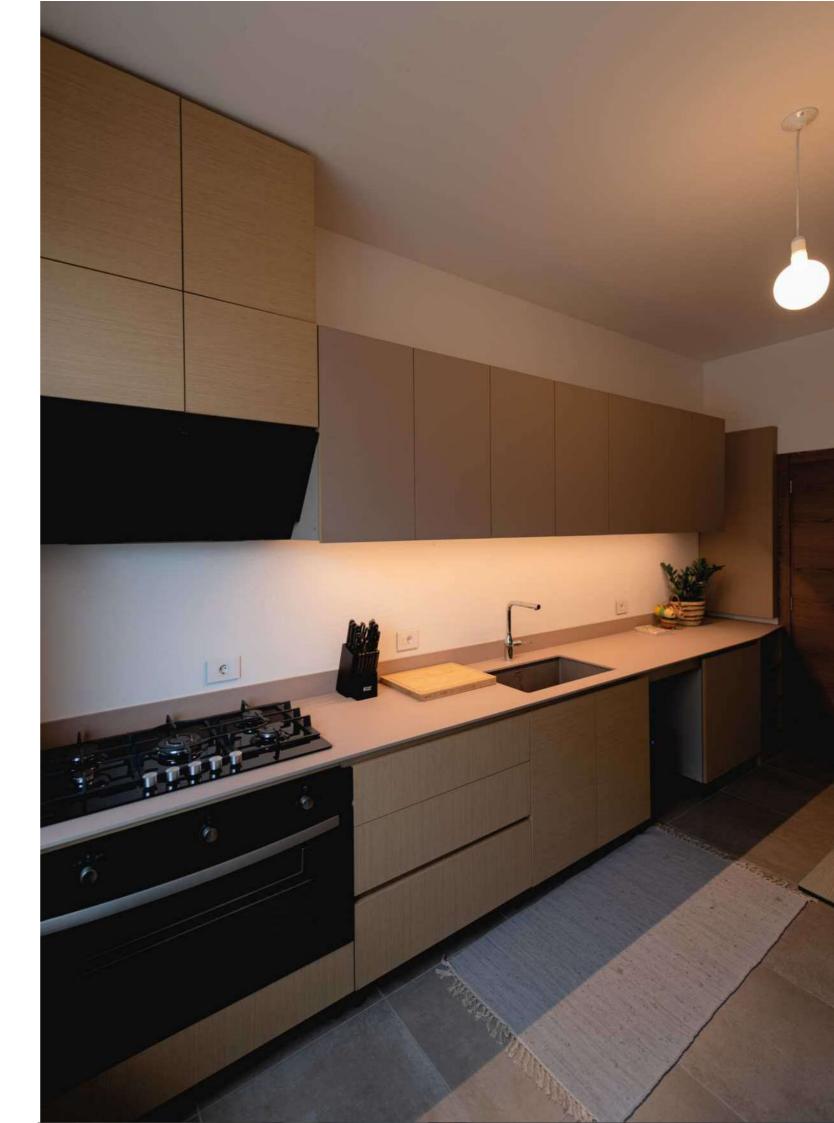

## KITCHEN TOPS

KITCHEN AVENUE

PR©AL

COLOR: POLARIS 2905

#### KITCHEN TOPS

PRIVATE RESIDENCE

COLOR: POLARIS 2908

COLOR: LEGNI LIGHT ROVERE TRASVERSALE 1619

## KITCHEN TOPS

RESIDENCE HARFOUCHE

COLOR: POLARIS 2902

### KITCHEN TOPS

RESIDENCE BAZAZA

COLOR: ROCKS TAMBORA 595

### KITCHEN TOPS

PRIVATE RESIDENCE

COLOR: ROCKS TAMBORA 595