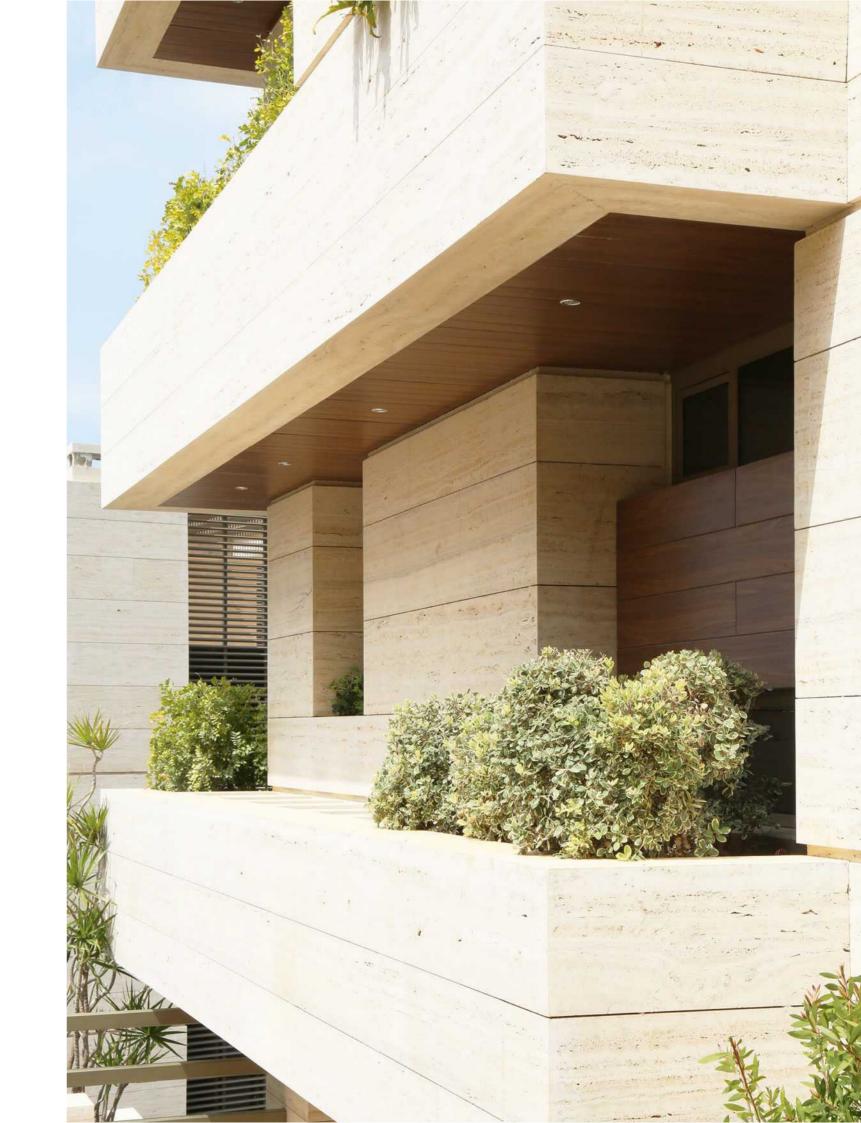

### THE MATERIAL

MEG is a construction product that is ideal for architecture and comprises a rigid core combined with a decorative surface consisting of weather-resistant thermosetting resins.

Solid, compact and long-lasting, MEG is specifically designed for outdoor application; it is resistant to natural weathering (sunlight and atmospheric agents) providing technical performances that make it suitable to the building sector, where it represents an excellent alternative to traditional materials.

MEG is available in a wide range of decors and can be customised thanks to digital printing technique that allows you to create a resistant wall cladding with a "customised skin", which can also be implemented based on your drawing (graphic perspective) or photograph