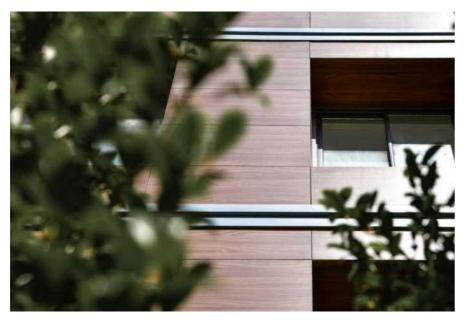

# THE MATERIAL

R

C ;

15.000.000 COMBINATIONS

STRATIFICATO HPL SOLID DENTITY

POLARIS

### THE MATERIAL

MEG is a construction product that is ideal for architecture and comprises a rigid core combined with a decorative surface consisting of weather-resistant thermosetting resins.

Solid, compact and long-lasting, MEG is specifically designed for outdoor application; it is resistant to natural weathering (sunlight and atmospheric agents) providing technical performances that make it suitable to the building sector, where it represents an excellent alternative to traditional materials.

#### MAIN APPLICATIONS

FAÇADES

SUNSCREENS

OUTDOOR SIGNAGE

### RAINSCREENS

A rainscreen is a building system that consist in **the creation of a cavity with natural** ventilation between the load-bearing structure with external insulation and the cladding.

MEG panels provide resistance to atmospheric agents (sun, rain, snow, heat, frost, etc.).