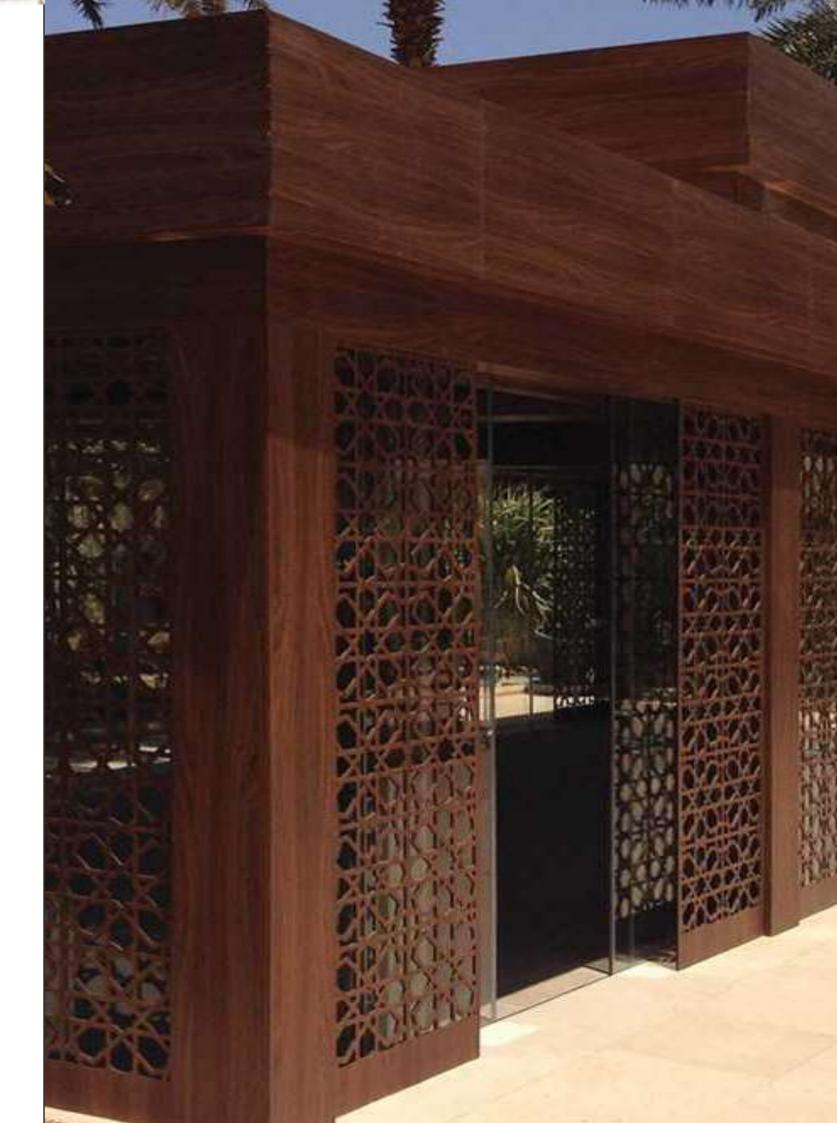

### THE MATERIAL

MEG is a construction product that is ideal for architecture and comprises a rigid core combined with a decorative surface consisting of weather-resistant thermosetting resins.

Solid, compact and long-lasting, MEG is specifically designed for outdoor application; it is resistant to natural weathering (sunlight and atmospheric agents) providing technical performances that make it suitable to the building sector, where it represents an excellent alternative to traditional materials.

MEG is available in a wide range of decors and can be customised thanks to digital printing technique that allows you to create a resistant wall cladding with a "customised skin", which can also be implemented based on your drawing (graphic perspective) or photograph

#### MAIN APPLICATIONS

FAÇADES

SUNSCREENS

OUTDOOR SIGNAGE

### RAINSCREENS

A rainscreen is a building system that consist in **the creation of a cavity with natural** ventilation between the load-bearing structure with external insulation and the cladding.

MEG panels provide resistance to atmospheric agents (sun, rain, snow, heat, frost, etc.).