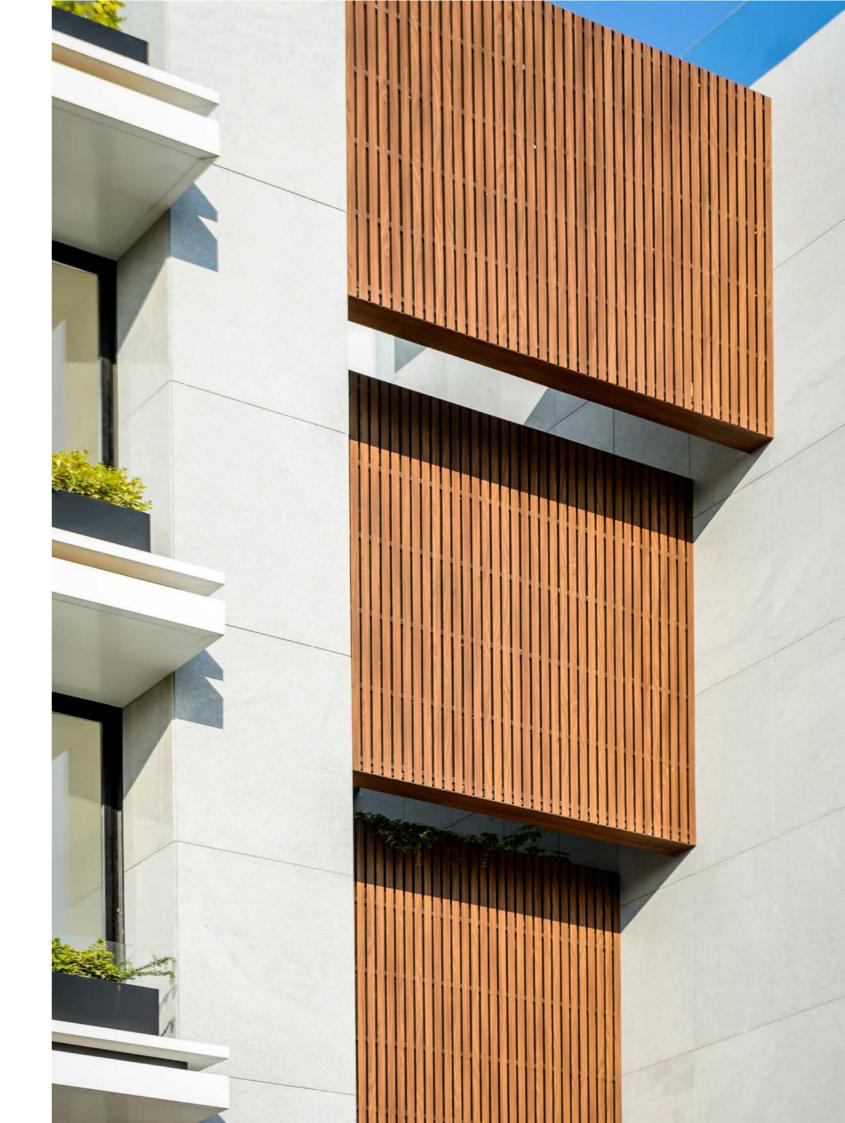

#### MAIN APPLICATIONS

FAÇADES

SUNSCREENS

OUTDOOR SIGNAGE

### RAINSCREENS

A rainscreen is a building system that consist in **the creation of a cavity with natural** ventilation between the load-bearing structure with external insulation and the cladding.

MEG panels provide resistance to atmospheric agents (sun, rain, snow, heat, frost, etc.).

MEG phanels serve as a rainscreen preventing most rain from reaching the exterior face of the building.

Convective currents between MEG panels and the bulding's exterior help to evaporate what little moisture may accumulate on the back-side of the panels.