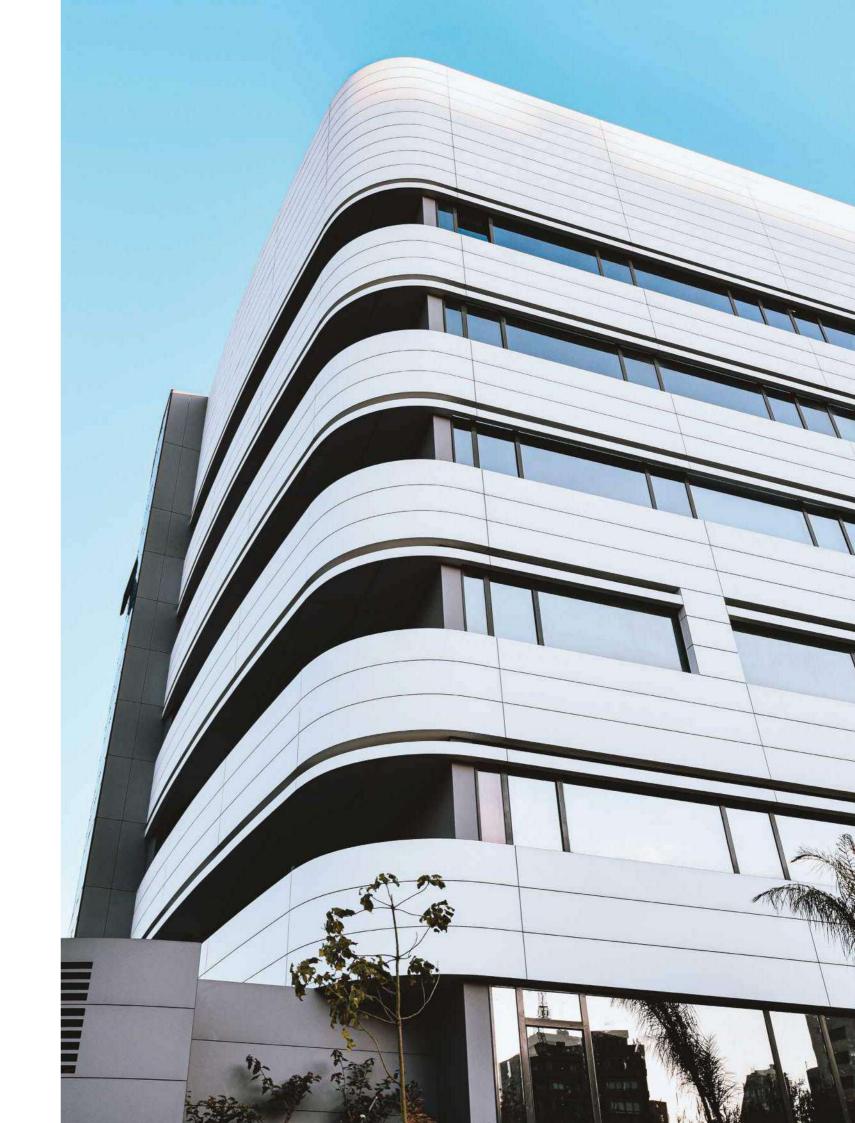

#### MAIN APPLICATIONS

FAÇADES

SUNSCREENS

OUTDOOR SIGNAGE

### RAINSCREENS

A rainscreen is a building system that consist in **the creation of a cavity with natural** ventilation between the load-bearing structure with external insulation and the cladding.

MEG panels provide resistance to atmospheric agents (sun, rain, snow, heat, frost, etc.).

MEG phanels serve as a rainscreen preventing most rain from reaching the exterior face of the building.

Convective currents between MEG panels and the bulding's exterior help to evaporate what little moisture may accumulate on the back-side of the panels.