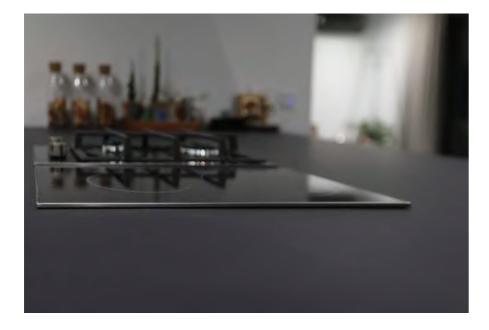

## KITCHEN TOPS

KITCHEN AVENUE

PR©AL

COLOR: POLARIS 2905

#### KITCHEN TOPS

PRIVATE RESIDENCE

COLOR: POLARIS 2908

COLOR: LEGNI LIGHT ROVERE TRASVERSALE 1619

## KITCHEN TOPS

RESIDENCE HARFOUCHE

COLOR: POLARIS 2902

### KITCHEN TOPS

RESIDENCE BAZAZA

COLOR: ROCKS TAMBORA 595

### KITCHEN TOPS

PRIVATE RESIDENCE

COLOR: ROCKS TAMBORA 595