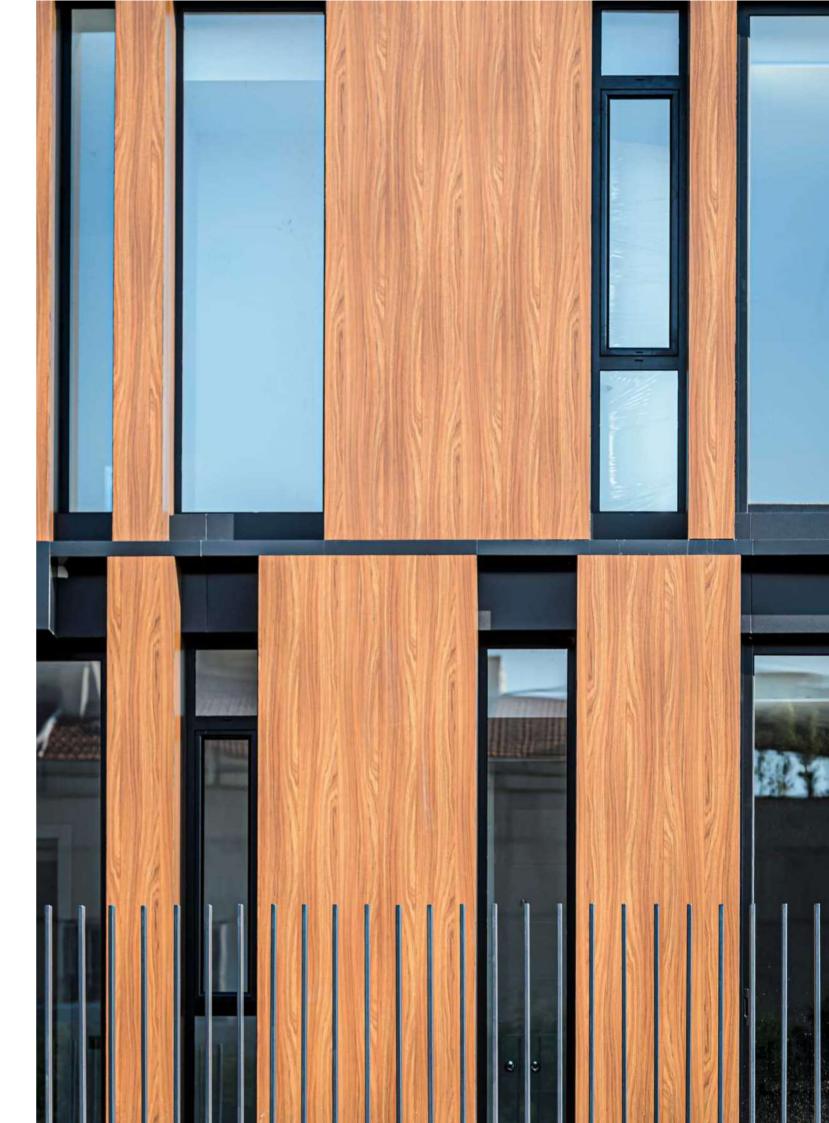

#### THE MATERIAL

Stratificato HPL is a material that offers **excellent qualities, both functional and aesthetic. Its resistance to wear and vapour**, **its hygienic properties** as well as **its versatility in machining and assembly** make it the ideal material for self-supporting furniture systems.

Traditional walls can easily be completely replaced with partitions in Stratificato HPL, which **optimise space while minimising maintenance.** Stratificato HPL maintains its aesthetic and performance characteristics for the entirety of its life cycle.

Natural variations in **temperature and humidity have no adverse effect on the properties** of Stratificato HPL, and **do not affect the appearance or the properties** of the panel that shrinks at low humidity and expands at high humidity. Stratificato HPL is **homogeneous and of high density;** this favours the retention of fasteners, such as screws and inserts.