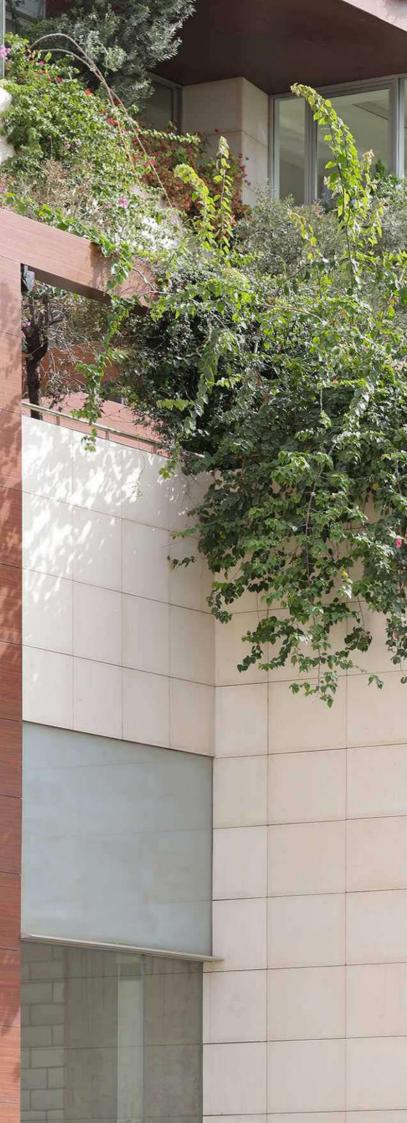

#### MAIN APPLICATIONS

FAÇADES

SUNSCREENS

OUTDOOR SIGNAGE

### RAINSCREENS

A rainscreen is a building system that consist in **the creation of a cavity with natural** ventilation between the load-bearing structure with external insulation and the cladding.

MEG panels provide resistance to atmospheric agents (sun, rain, snow, heat, frost, etc.).

MEG phanels serve as a rainscreen preventing most rain from reaching the exterior face of the building.

Convective currents between MEG panels and the bulding's exterior help to evaporate what little moisture may accumulate on the back-side of the panels.