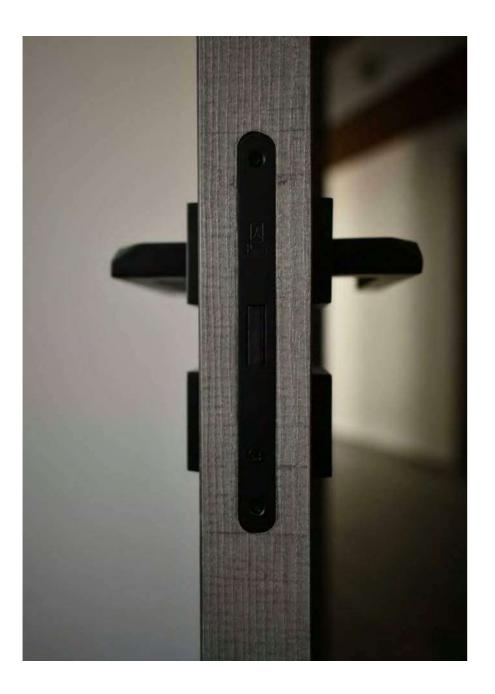

# FURNITURE

#### RESIDENCE HARFOUCHE



HEATER COVER











# FURNITURE

RESIDENCE SAAD



TV UNIT - HEATER COVER











#### FURNITURE

RESIDENCE FADDOUL



COFFEE TABLE - SIDE TABLES













#### FURNITURE

RESIDENCE BACHA



DINING TABLE





## KITCHEN TOPS

KITCHEN AVENUE



PR©AL

COLOR: POLARIS 2905





#### KITCHEN TOPS

PRIVATE RESIDENCE





COLOR: POLARIS 2908



COLOR: LEGNI LIGHT ROVERE TRASVERSALE 1619





















## KITCHEN TOPS

RESIDENCE HARFOUCHE



COLOR: POLARIS 2902













### KITCHEN TOPS

RESIDENCE BAZAZA



COLOR: ROCKS TAMBORA 595















### KITCHEN TOPS

PRIVATE RESIDENCE



COLOR: ROCKS TAMBORA 595





















#### INTERNAL DOORS

#### RESIDENCE HIJAZI



COLOR: FABRIEK TWIST LIGHT 560











# INTERNAL DOORS

RESIDENCE BAZAZA



COLOR: ROCKS TAMBORA 595









### INIERNAL DOORS

MARINA TOWER



ALUMINUM FRAME & GLASS LEAF





















### INTERNAL DOORS

#### MARINA TOWER



COLOR: ROCKS PIOMBO 1453







#### INTERNAL DOORS

MAREA



COLOR: BIANCO GHIACCIO 410



















### SLIDING DOORS

#### RESIDENCE KANAWATY



COLOR: ROCKS URBAN STYLE 1451













### SLIDING DOORS

RESIDENCE BAZAZA



ALUMINUM FRAME & MIRROR













## SLIDING DOORS

HART SHOWROOM



ALUMINUM FRAME & GLASS LEAF





















#### SECURITY DOORS

RESIDENCE BAZAZA



COLOR: ROCKS SLATE 1461



COLOR: ROCKS TAMBORA 595













### SECURITY DOORS

#### RESIDENCE KHAZEN



COLOR: ROCKS TAMBORA 595



























## COLOR CODE: MEG 1801 COLOR CODE: ME