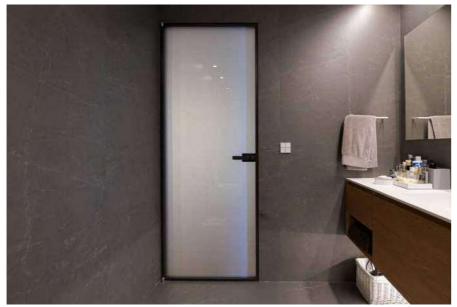

### INIERNAL DOORS

MARINA TOWER

ALUMINUM FRAME & GLASS LEAF

### INTERNAL DOORS

#### MARINA TOWER

COLOR: ROCKS PIOMBO 1453