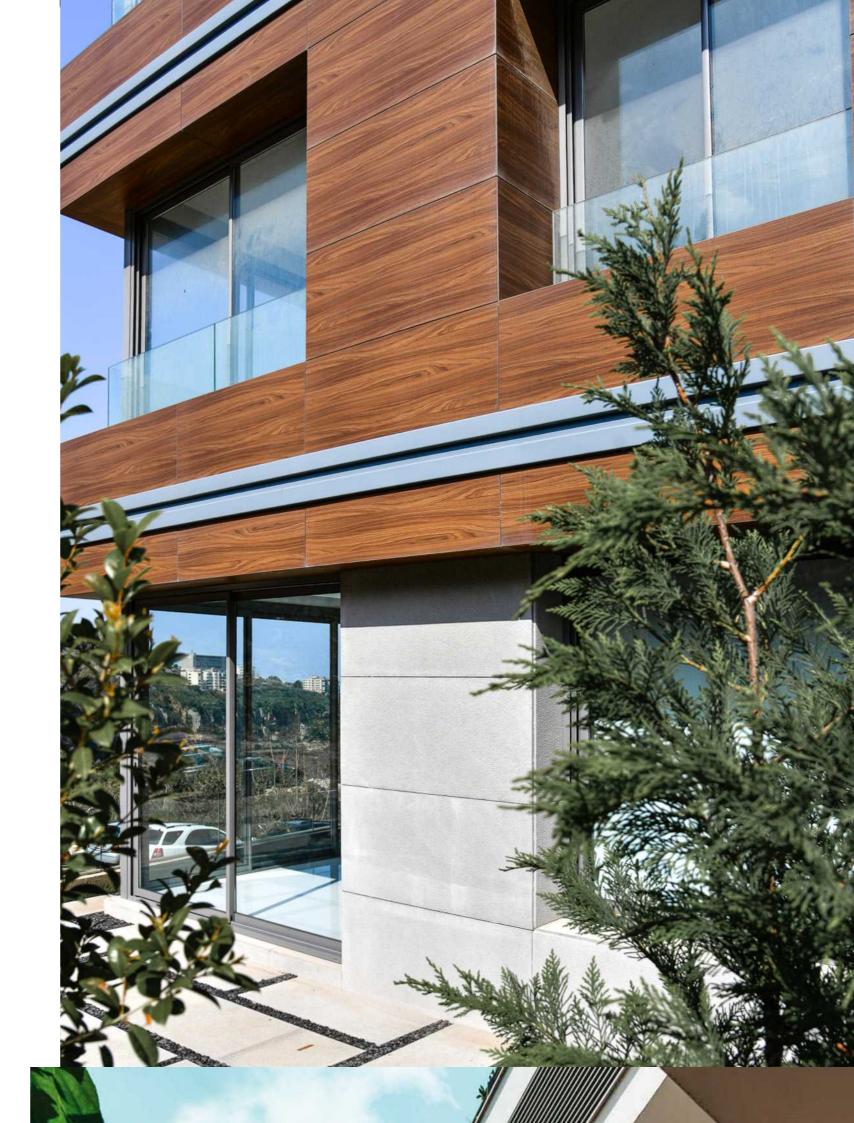

# THE MATERIAL

R

C ;

15.000.000 COMBINATIONS

STRATIFICATO HPL SOLID DENTITY

POLARIS

### THE MATERIAL

MEG is a construction product that is ideal for architecture and comprises a rigid core combined with a decorative surface consisting of weather-resistant thermosetting resins.

Solid, compact and long-lasting, MEG is specifically designed for outdoor application; it is resistant to natural weathering (sunlight and atmospheric agents) providing technical performances that make it suitable to the building sector, where it represents an excellent alternative to traditional materials.

#### MAIN APPLICATIONS

FAÇADES

SUNSCREENS

OUTDOOR SIGNAGE

### RAINSCREENS

A rainscreen is a building system that consist in **the creation of a cavity with natural** ventilation between the load-bearing structure with external insulation and the cladding.

MEG panels provide resistance to atmospheric agents (sun, rain, snow, heat, frost, etc.).