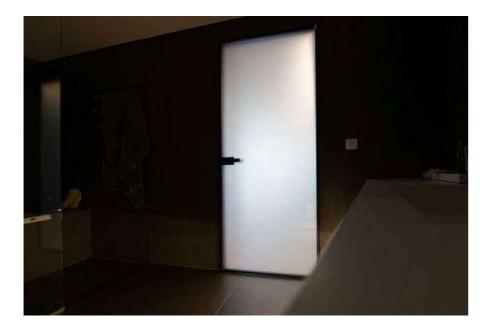

### INIERNAL DOORS

MARINA TOWER

ALUMINUM FRAME & GLASS LEAF

### INTERNAL DOORS

#### MARINA TOWER

COLOR: ROCKS PIOMBO 1453