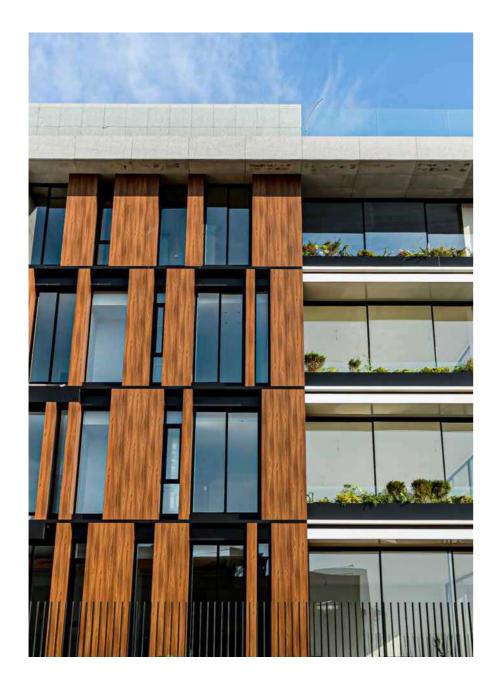

#### MAIN APPLICATIONS

FAÇADES

SUNSCREENS

OUTDOOR SIGNAGE

#### THE MATERIAL

Stratificato HPL is a material that offers **excellent qualities, both functional and aesthetic. Its resistance to wear and vapour**, **its hygienic properties** as well as **its versatility in machining and assembly** make it the ideal material for self-supporting furniture systems.

Traditional walls can easily be completely replaced with partitions in Stratificato HPL, which **optimise space while minimising maintenance.** Stratificato HPL maintains its aesthetic and performance characteristics for the entirety of its life cycle.