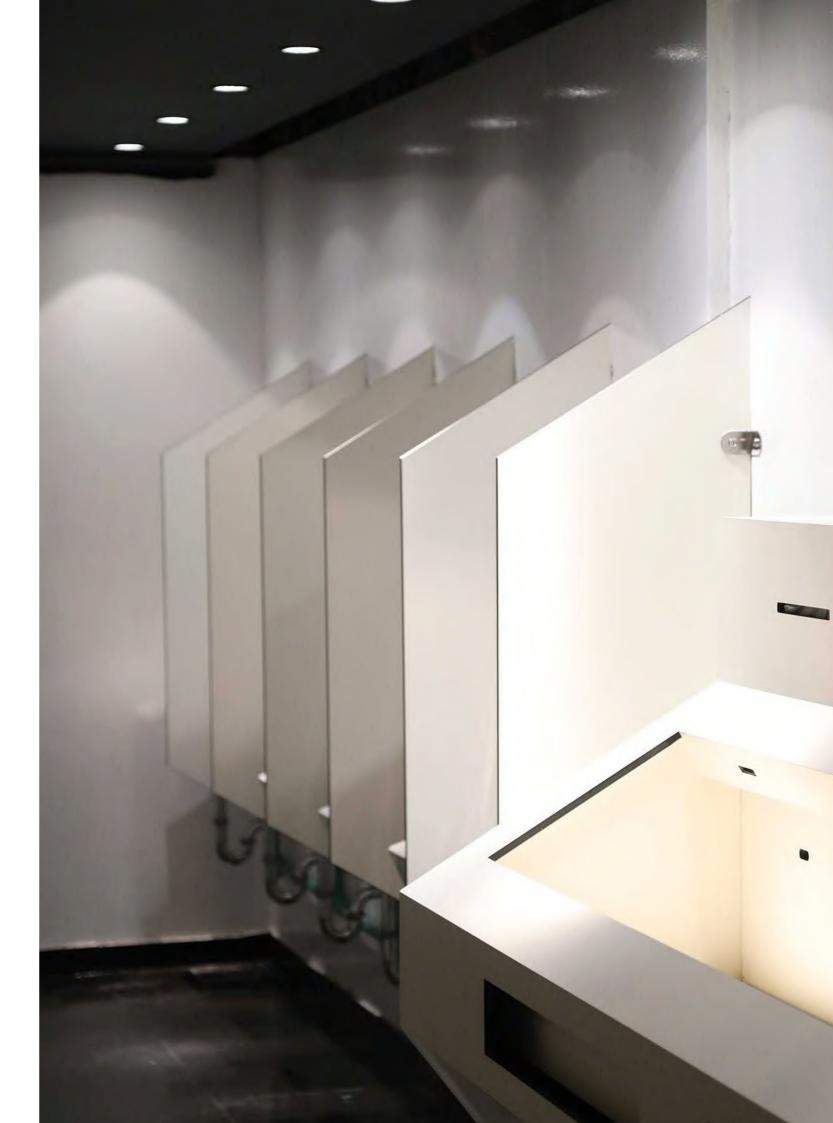

### LOCKERS

U ENERGY

PR©AL

COLOR: BIANCO GHIACCIO 410

11

### LOCKERS

#### GRAVITY GYM

COLOR: ROCKS CEMENTO 2810

### LOCKERS

HART SHOWROOM

COLOR: BIG BLEU 852

153