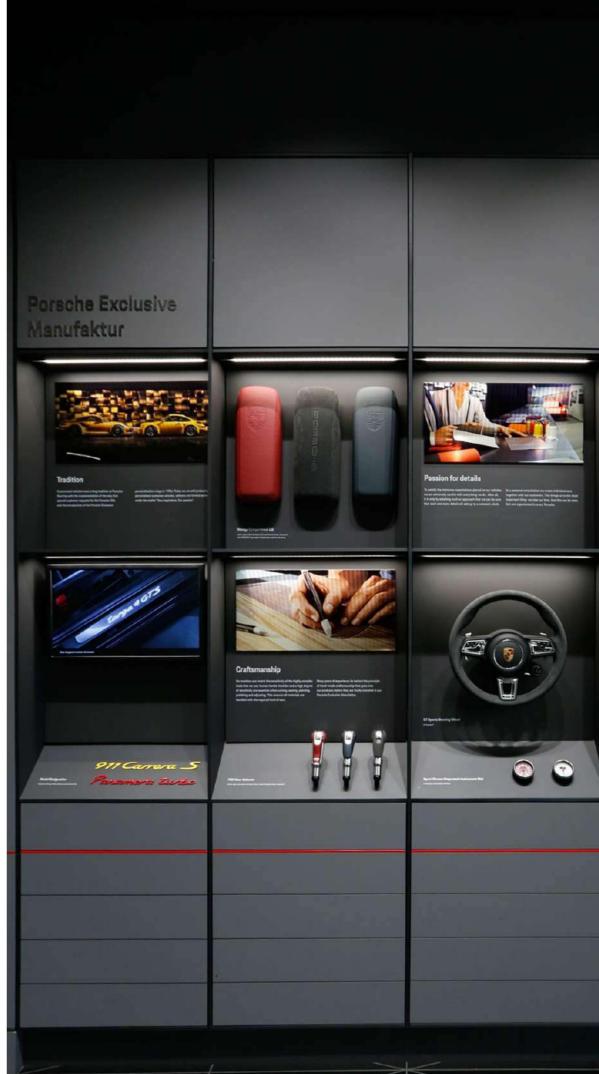

#### PORSCHE SHOWROOM

PR®AL

COLOR CODE: POLARIS 2907

RESIDENCE JEITANI

COLOR CODE: ROCKS 2810

RESIDENCE BAZAZA

COLOR: ROCKS SLATE 1461

RESIDENCE HIJAZI