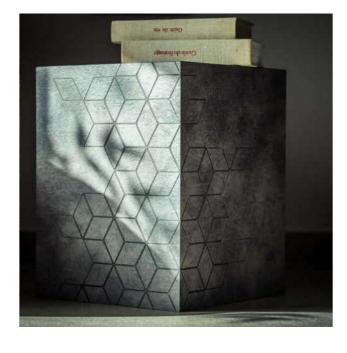

# THE MATERIAL

R

C ;

15.000.000 COMBINATIONS

STRATIFICATO HPL SOLID DENTITY

POLARIS

### THE MATERIAL

MEG is a construction product that is ideal for architecture and comprises a rigid core combined with a decorative surface consisting of weather-resistant thermosetting resins.

Solid, compact and long-lasting, MEG is specifically designed for outdoor application; it is resistant to natural weathering (sunlight and atmospheric agents) providing technical performances that make it suitable to the building sector, where it represents an excellent alternative to traditional materials.

MEG is available in a wide range of decors and can be customised thanks to digital printing technique that allows you to create a resistant wall cladding with a "customised skin", which can also be implemented based on your drawing (graphic perspective) or photograph