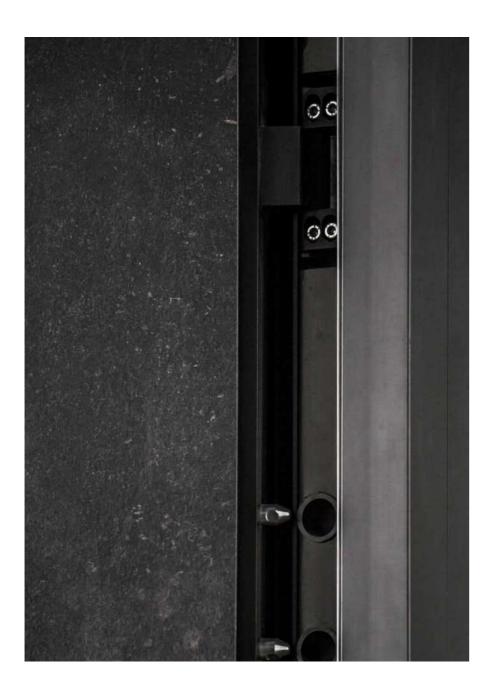

#### SECURITY DOORS

RESIDENCE BAZAZA

COLOR: ROCKS SLATE 1461

COLOR: ROCKS TAMBORA 595

### SECURITY DOORS

#### RESIDENCE KHAZEN

COLOR: ROCKS TAMBORA 595