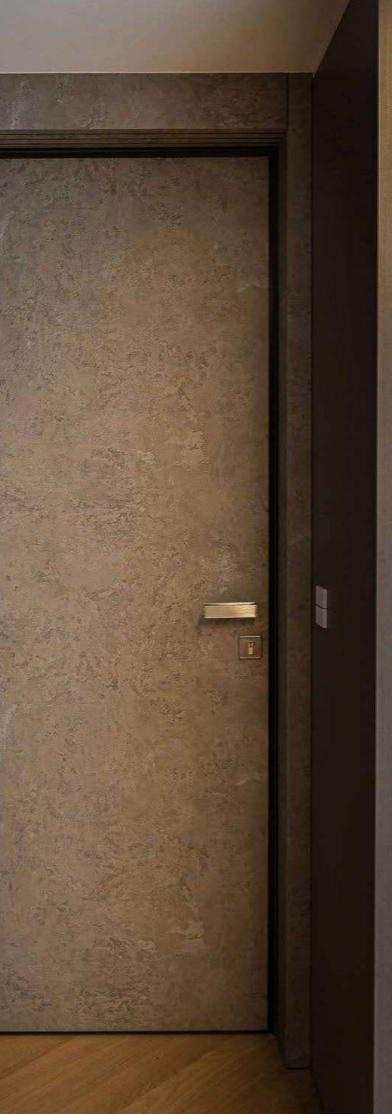

# INTERNAL DOORS

RESIDENCE BAZAZA

COLOR: ROCKS TAMBORA 595

### INIERNAL DOORS

MARINA TOWER

ALUMINUM FRAME & GLASS LEAF

### INTERNAL DOORS

#### MARINA TOWER

COLOR: ROCKS PIOMBO 1453

#### INTERNAL DOORS

MAREA

COLOR: BIANCO GHIACCIO 410