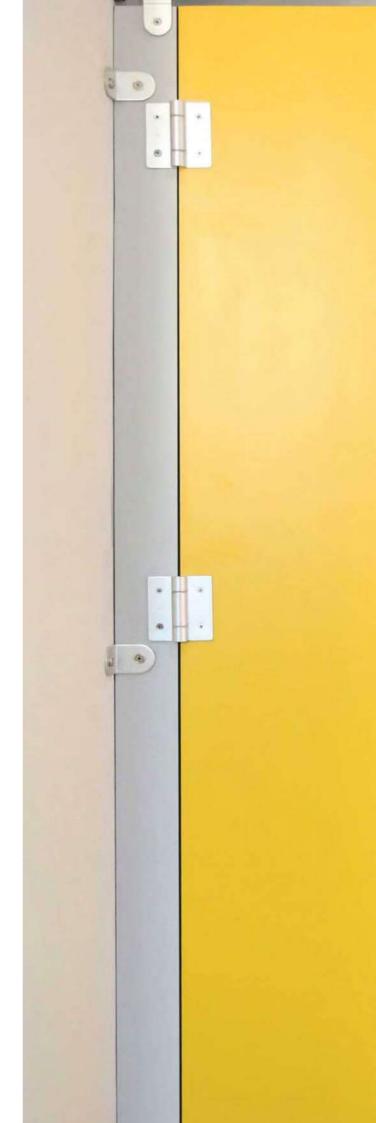

# INTERNAL DOORS

RESIDENCE BAZAZA

COLOR: ROCKS TAMBORA 595

#### SECURITY DOORS

RESIDENCE BAZAZA

COLOR: ROCKS SLATE 1461

COLOR: ROCKS TAMBORA 595