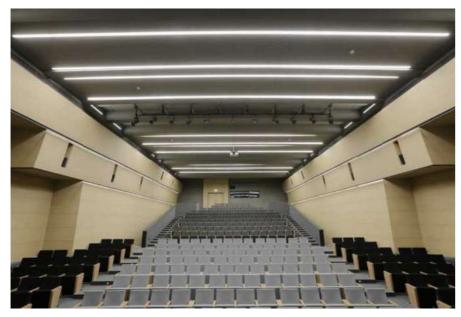

EGNI DARK ROVERE PRIMITIVO 669













### VANITIES

#### UBERHAUS



COLOR: MINI BIANCO 810













### VANIIES

#### U ENERGY GYM



COLOR: POLARIS 2902













### CUBICLES

UBERHAUS



COLOR: MINI BIANCO 810











### CUBICLES

U ENERGY

PR©AL

COLOR: BIANCO GHIACCIO 410













COLOR: GIALLO PIPER 860















#### RACHID KARAME SCHOOL











COLOR: LILLA ERICA 425

COLOR: VERDE ERBETTA 460













### CUBICLES

RESIDENCE AOUN



COLOR: SAMSARA AVORIO 933





PR®AL







PR

### LOCKERS

U ENERGY

PR©AL

COLOR: BIANCO GHIACCIO 410











11

### LOCKERS

#### GRAVITY GYM



COLOR: ROCKS CEMENTO 2810











### LOCKERS

HART SHOWROOM



COLOR: BIG BLEU 852



153



### ACOUSTIC

ALBA UNIVERSITY



COLOR: LEGNI LIGHT MAPLE 620



























### ACOUSTIC

GARTEN



ACOUSTIC PANELS













#