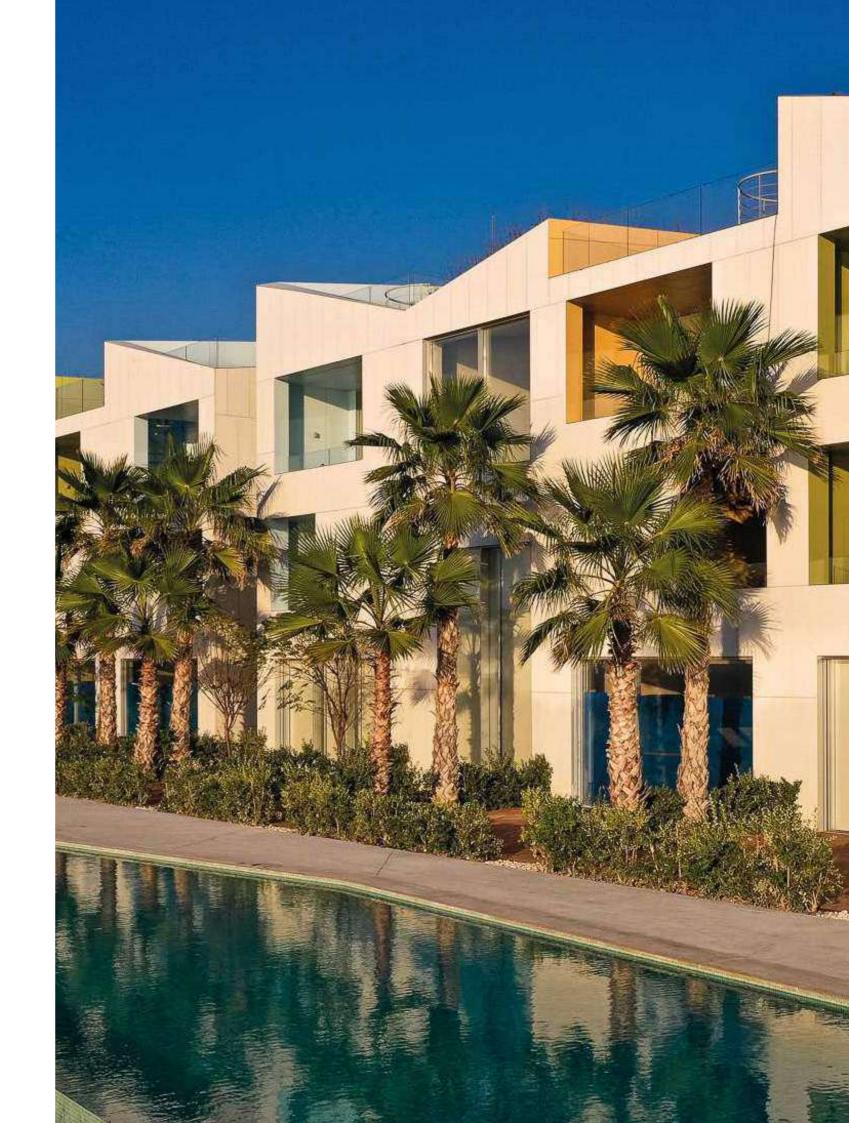

### THE MATERIAL

MEG is a construction product that is ideal for architecture and comprises a rigid core combined with a decorative surface consisting of weather-resistant thermosetting resins.

Solid, compact and long-lasting, MEG is specifically designed for outdoor application; it is resistant to natural weathering (sunlight and atmospheric agents) providing technical performances that make it suitable to the building sector, where it represents an excellent alternative to traditional materials.

#### MAIN APPLICATIONS

FAÇADES

SUNSCREENS

OUTDOOR SIGNAGE

### RAINSCREENS

A rainscreen is a building system that consist in **the creation of a cavity with natural** ventilation between the load-bearing structure with external insulation and the cladding.

MEG panels provide resistance to atmospheric agents (sun, rain, snow, heat, frost, etc.).