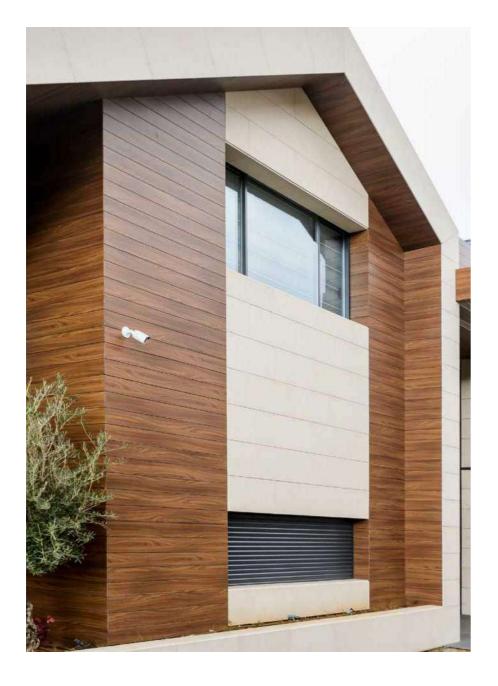

### THE MATERIAL

MEG is a construction product that is ideal for architecture and comprises a rigid core combined with a decorative surface consisting of weather-resistant thermosetting resins.

Solid, compact and long-lasting, MEG is specifically designed for outdoor application; it is resistant to natural weathering (sunlight and atmospheric agents) providing technical performances that make it suitable to the building sector, where it represents an excellent alternative to traditional materials.

MEG is available in a wide range of decors and can be customised thanks to digital printing technique that allows you to create a resistant wall cladding with a "customised skin", which can also be implemented based on your drawing (graphic perspective) or photograph

#### MAIN APPLICATIONS

FAÇADES

SUNSCREENS

OUTDOOR SIGNAGE

### RAINSCREENS

A rainscreen is a building system that consist in **the creation of a cavity with natural** ventilation between the load-bearing structure with external insulation and the cladding.

MEG panels provide resistance to atmospheric agents (sun, rain, snow, heat, frost, etc.).