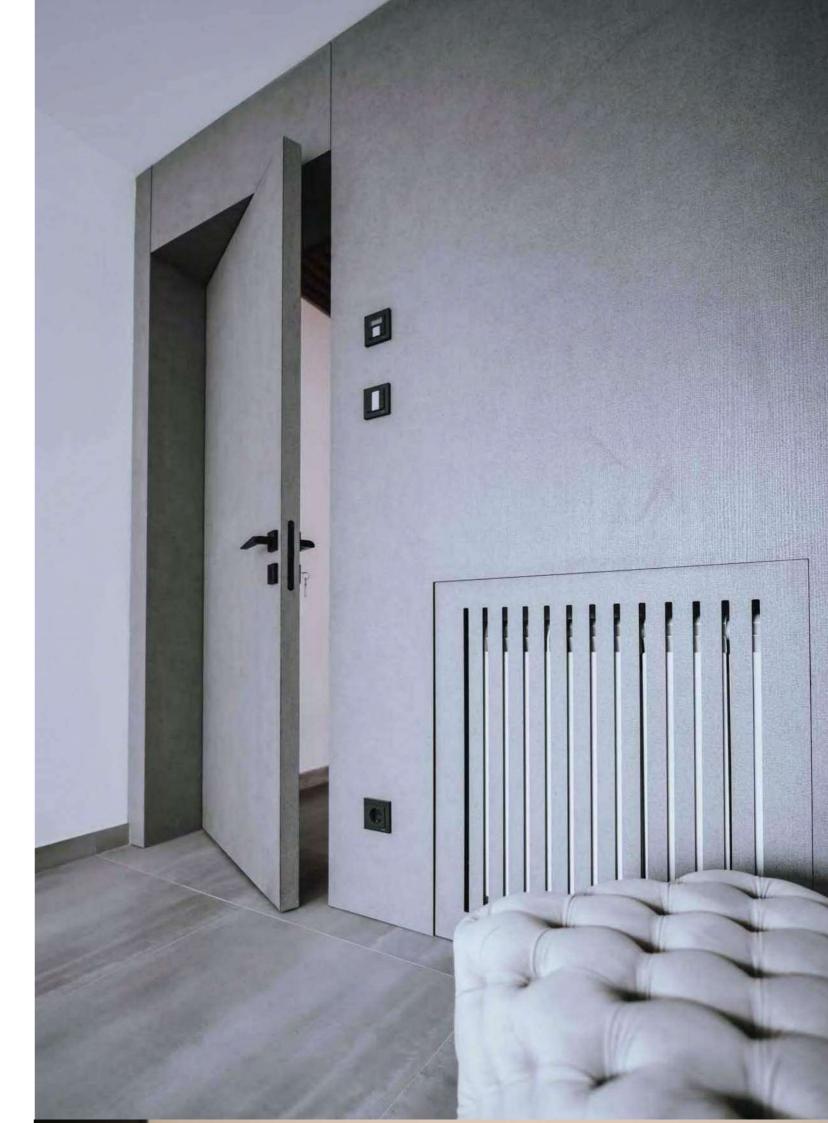

# FURNITURE

#### RESIDENCE HARFOUCHE



HEATER COVER











# FURNITURE

RESIDENCE SAAD



TV UNIT - HEATER COVER











#### FURNITURE

RESIDENCE FADDOUL



COFFEE TABLE - SIDE TABLES













#### FURNITURE

RESIDENCE BACHA



DINING TABLE





## KITCHEN TOPS

KITCHEN AVENUE



PR©AL

COLOR: POLARIS 2905





#### KITCHEN TOPS

PRIVATE RESIDENCE





COLOR: POLARIS 2908



COLOR: LEGNI LIGHT ROVERE TRASVERSALE 1619





















## KITCHEN TOPS

RESIDENCE HARFOUCHE



COLOR: POLARIS 2902













### KITCHEN TOPS

RESIDENCE BAZAZA



COLOR: ROCKS TAMBORA 595















### KITCHEN TOPS

PRIVATE RESIDENCE



COLOR: ROCKS TAMBORA 595





















#### INTERNAL DOORS

#### RESIDENCE HIJAZI



COLOR: FABRIEK TWIST LIGHT 560











# INTERNAL DOORS

RESIDENCE BAZAZA



COLOR: ROCKS TAMBORA 595









### INIERNAL DOORS

MARINA TOWER



ALUMINUM FRAME & GLASS LEAF





















### INTERNAL DOORS

#### MARINA TOWER



COLOR: ROCKS PIOMBO 1453







#### INTERNAL DOORS

MAREA



COLOR: BIANCO GHIACCIO 410



















### SLIDING DOORS

#### RESIDENCE KANAWATY



COLOR: ROCKS URBAN STYLE 1451













### SLIDING DOORS

RESIDENCE BAZAZA



ALUMINUM FRAME & MIRROR













## SLIDING DOORS

HART SHOWROOM



ALUMINUM FRAME & GLASS LEAF





















#### SECURITY DOORS

RESIDENCE BAZAZA



COLOR: ROCKS SLATE 1461



COLOR: ROCKS TAMBORA 595













### SECURITY DOORS

#### RESIDENCE KHAZEN



COLOR: ROCKS TAMBORA 595



























## COLOR CODE: MEG 1801 COLOR CODE: MEG