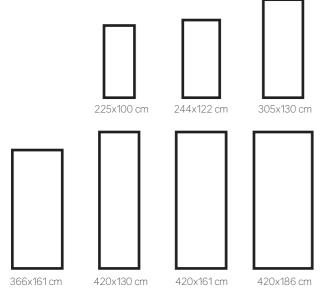

wear and vapour**, **its hygienic properties** as well as **its versatility in machining and assembly** make it the ideal material for self-supporting furniture systems.

Traditional walls can easily be completely replaced with partitions in Stratificato HPL, which **optimise space while minimising maintenance.** Stratificato HPL maintains its aesthetic and performance characteristics for the entirety of its life cycle.

Natural variations in **temperature and humidity have no adverse effect on the properties** of Stratificato HPL, and **do not affect the appearance or the properties** of the panel that shrinks at low humidity and expands at high humidity. Stratificato HPL is **homogeneous and of high density;** this favours the retention of fasteners, such as screws and inserts.

SIZES



#### THICKNESS



from 2 mm

to 30 mm

### COMPOSITION

Stratificato HPL maintains its aesthetic and performance characteristics for the entirety of its life cycle. The core is made up of layers of cellulose fibres impregnated with phenolic resins; the surface by one or more layers of cellulose fibres impregnated with thermosetting resins, providing the decorative function bonded together by high pressure process.









### THE BENEFITS



SELF-SUPPORTING PROPERTIES



EXCELLENT PERFORMANCE TO FIRE, SMOKE AND TOXIC GASES



ENVIRONMENTALLY FRIENDLY



MECHANICALLY STURDY



EXCELLENT HYGIENIC PROPERTIES



WIDERANGE OF COLOURS AND DESIGNS



DIMENSIONAL STABILITY AND FLATNESS



HIGH RESISTANCE TO CHEMICALS AND ORGANIC SOLVENTS





SUITABLE FOR CONTACT WITH FOOD STUFF



EASYTO CLEAN