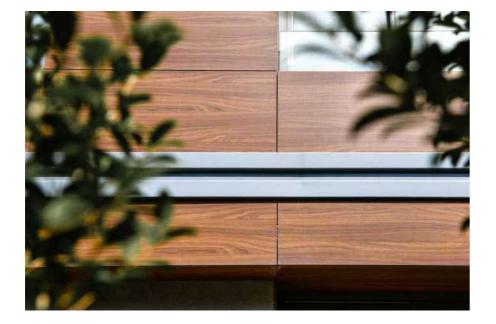

# THE MATERIAL

R

C ;

15.000.000 COMBINATIONS

STRATIFICATO HPL SOLID DENTITY

POLARIS

### THE MATERIAL

MEG is a construction product that is ideal for architecture and comprises a rigid core combined with a decorative surface consisting of weather-resistant thermosetting resins.

Solid, compact and long-lasting, MEG is specifically designed for outdoor application; it is resistant to natural weathering (sunlight and atmospheric agents) providing technical performances that make it suitable to the building sector, where it represents an excellent alternative to traditional materials.

#### MAIN APPLICATIONS

FAÇADES

SUNSCREENS

OUTDOOR SIGNAGE

### RAINSCREENS

A rainscreen is a building system that consist in **the creation of a cavity with natural** ventilation between the load-bearing structure with external insulation and the cladding.

MEG panels provide resistance to atmospheric agents (sun, rain, snow, heat, frost, etc.).