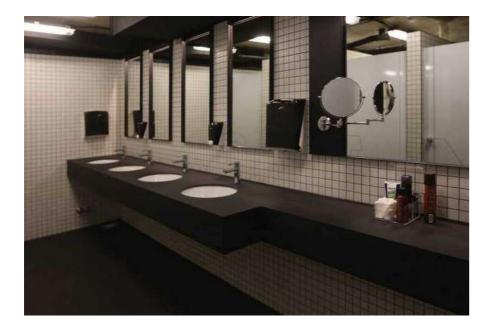

DOORS

HART SHOWROOM



ALUMINUM FRAME & GLASS LEAF





















#### SECURITY DOORS

RESIDENCE BAZAZA



COLOR: ROCKS SLATE 1461



COLOR: ROCKS TAMBORA 595













### SECURITY DOORS

#### RESIDENCE KHAZEN



COLOR: ROCKS TAMBORA 595



























## COLOR CODE: MEG 1801 COLOR CODE: MEG 487



























PR®AL

### VANIIES

#### RESIDENCE BAZAZA



COLOR: POLARIS 2905











### VANIIES

#### RESIDENCE NAIMEH



COLOR: ROCKS ARDESIA 1455





















### VANIIES

PRIVATE RESIDENCE



COLOR: ROCKS TAMBORA 595













### VANIIES

#### PRIVATE RESIDENCE



COLOR: LEGNI DARK ROVERE PRIMITIVO 669













### VANITIES

#### UBERHAUS



COLOR: MINI BIANCO 810













### VANIIES

#### U ENERGY GYM



COLOR: POLARIS 2902













### CUBICLES

UBERHAUS



COLOR: MINI BIANCO 810











### CUBICLES

U ENERGY

PR©AL

COLOR: BIANCO GHIACCIO 410













COLOR: GIALLO PIPER 860















#### RACHID KARAME SCHOOL











COLOR: LILLA ERICA 425

COLOR: VERDE ERBETTA 460













### CUBICLES

RESIDENCE AOUN



COLOR: SAMSARA AVORIO 933





PR®AL







PR

### LOCKERS

U ENERGY

PR©AL

COLOR: BIANCO GHIACCIO 410











11

### LOCKERS

#### GRAVITY GYM



COLOR: ROCKS CEMENTO 2810











### LOCKERS

HART SHOWROOM



COLOR: BIG BLEU 852



153



### ACOUSTIC

ALBA UNIVERSITY



COLOR: LEGNI LIGHT MAPLE 620



























### ACOUSTIC

GARTEN



ACOUSTIC PANELS













#