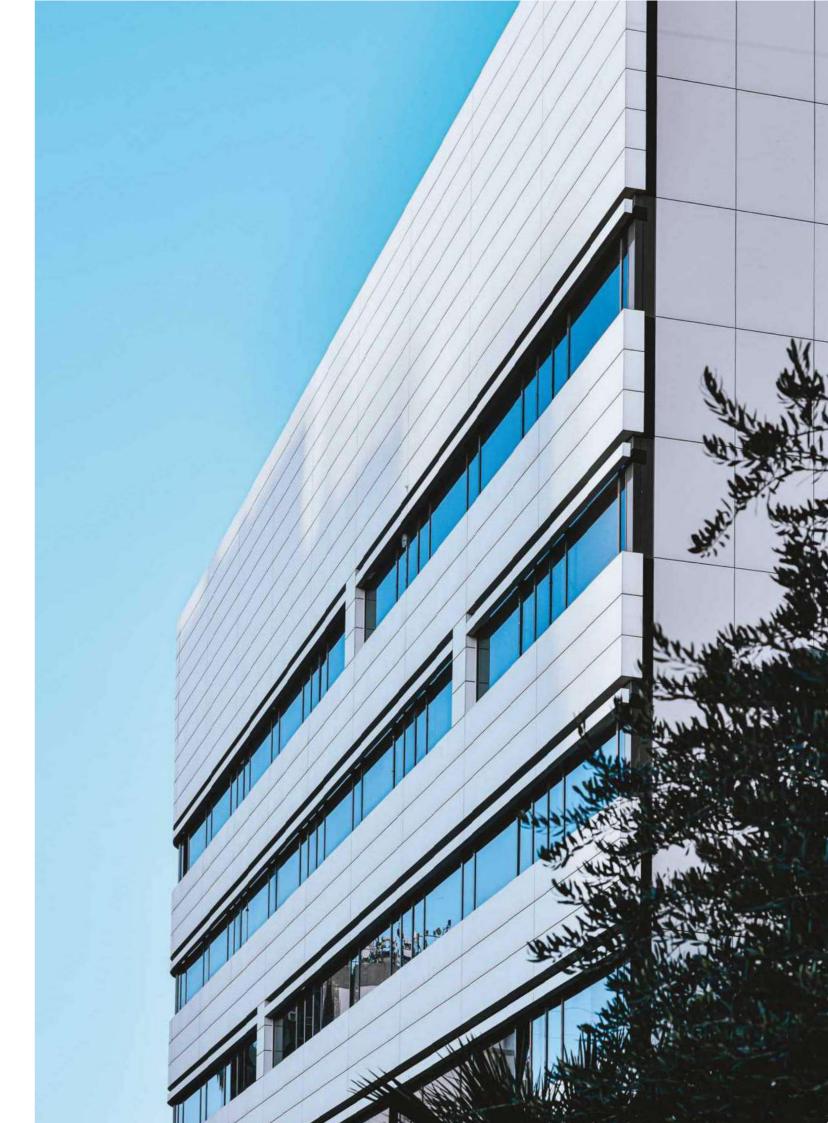

#### MAIN APPLICATIONS

FAÇADES

SUNSCREENS

OUTDOOR SIGNAGE

### RAINSCREENS

A rainscreen is a building system that consist in **the creation of a cavity with natural** ventilation between the load-bearing structure with external insulation and the cladding.

MEG panels provide resistance to atmospheric agents (sun, rain, snow, heat, frost, etc.).

MEG phanels serve as a rainscreen preventing most rain from reaching the exterior face of the building.

Convective currents between MEG panels and the bulding's exterior help to evaporate what little moisture may accumulate on the back-side of the panels.