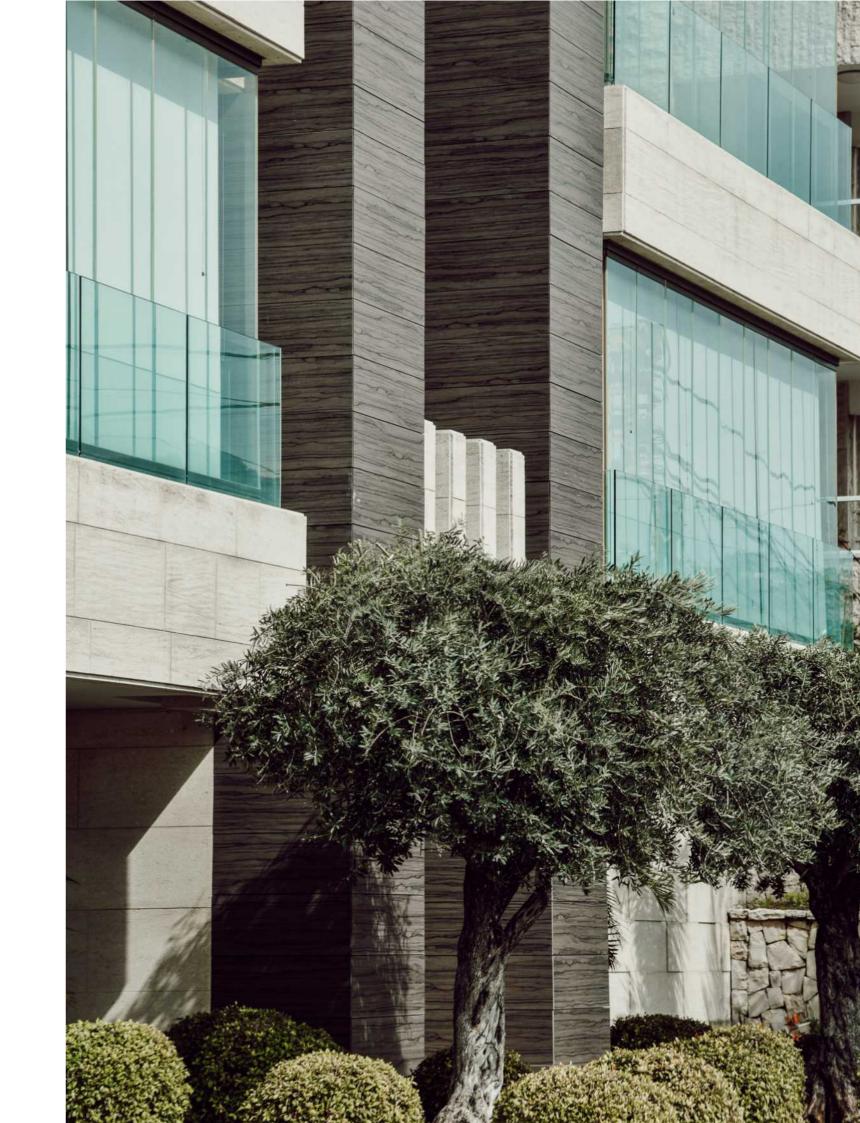

### THE MATERIAL

MEG is a construction product that is ideal for architecture and comprises a rigid core combined with a decorative surface consisting of weather-resistant thermosetting resins.

Solid, compact and long-lasting, MEG is specifically designed for outdoor application; it is resistant to natural weathering (sunlight and atmospheric agents) providing technical performances that make it suitable to the building sector, where it represents an excellent alternative to traditional materials.

MEG is available in a wide range of decors and can be customised thanks to digital printing technique that allows you to create a resistant wall cladding with a "customised skin", which can also be implemented based on your drawing (graphic perspective) or photograph

### RAINSCREENS

A rainscreen is a building system that consist in **the creation of a cavity with natural** ventilation between the load-bearing structure with external insulation and the cladding.

MEG panels provide resistance to atmospheric agents (sun, rain, snow, heat, frost, etc.).

MEG phanels serve as a rainscreen preventing most rain from reaching the exterior face of the building.

Convective currents between MEG panels and the bulding's exterior help to evaporate what little moisture may accumulate on the back-side of the panels.