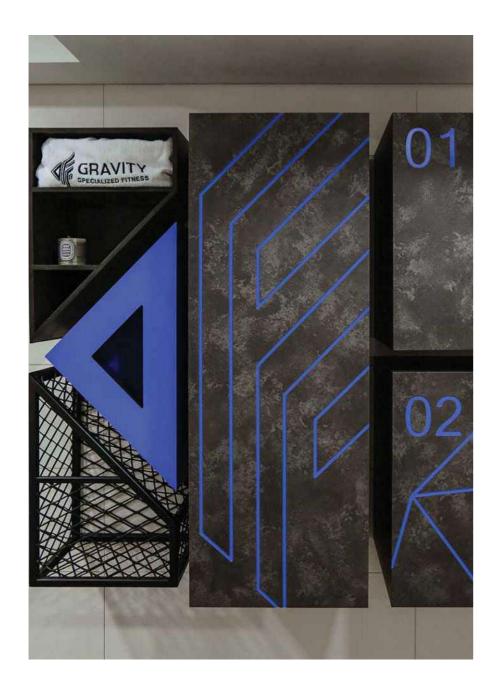

### VANIIES

PRIVATE RESIDENCE



COLOR: ROCKS TAMBORA 595













### VANIIES

#### PRIVATE RESIDENCE



COLOR: LEGNI DARK ROVERE PRIMITIVO 669













### VANITIES

#### UBERHAUS



COLOR: MINI BIANCO 810













### VANIIES

#### U ENERGY GYM



COLOR: POLARIS 2902













### CUBICLES

UBERHAUS



COLOR: MINI BIANCO 810











### CUBICLES

U ENERGY

PR©AL

COLOR: BIANCO GHIACCIO 410













COLOR: GIALLO PIPER 860















#### RACHID KARAME SCHOOL











COLOR: LILLA ERICA 425

COLOR: VERDE ERBETTA 460













### CUBICLES

RESIDENCE AOUN



COLOR: SAMSARA AVORIO 933





PR®AL







PR

### LOCKERS

U ENERGY

PR©AL

COLOR: BIANCO GHIACCIO 410











11

### LOCKERS

#### GRAVITY GYM



COLOR: ROCKS CEMENTO 2810











### LOCKERS

HART SHOWROOM



COLOR: BIG BLEU 852



153



### ACOUSTIC

ALBA UNIVERSITY



COLOR: LEGNI LIGHT MAPLE 620



























### ACOUSTIC

GARTEN



ACOUSTIC PANELS













#