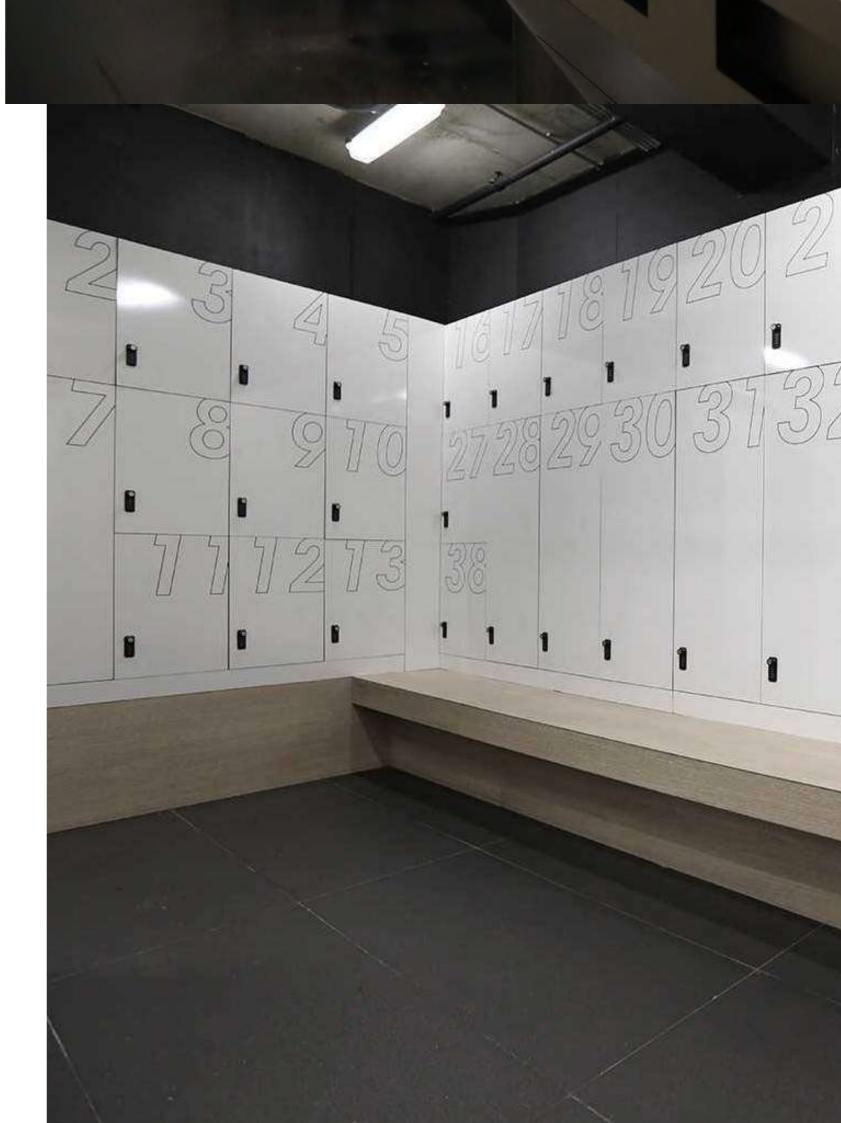

### VANIIES

#### RESIDENCE NAIMEH



COLOR: ROCKS ARDESIA 1455





















### VANIIES

PRIVATE RESIDENCE



COLOR: ROCKS TAMBORA 595













### VANIIES

#### PRIVATE RESIDENCE



COLOR: LEGNI DARK ROVERE PRIMITIVO 669













### VANITIES

#### UBERHAUS



COLOR: MINI BIANCO 810













### VANIIES

#### U ENERGY GYM



COLOR: POLARIS 2902













### CUBICLES

UBERHAUS



COLOR: MINI BIANCO 810











### CUBICLES

U ENERGY

PR©AL

COLOR: BIANCO GHIACCIO 410













COLOR: GIALLO PIPER 860















#### RACHID KARAME SCHOOL











COLOR: LILLA ERICA 425

COLOR: VERDE ERBETTA 460













### CUBICLES

RESIDENCE AOUN



COLOR: SAMSARA AVORIO 933





PR®AL







PR

### LOCKERS

U ENERGY

PR©AL

COLOR: BIANCO GHIACCIO 410











11

### LOCKERS

#### GRAVITY GYM



COLOR: ROCKS CEMENTO 2810











### LOCKERS

HART SHOWROOM



COLOR: BIG BLEU 852



153



### ACOUSTIC

ALBA UNIVERSITY



COLOR: LEGNI LIGHT MAPLE 620



























### ACOUSTIC

GARTEN



ACOUSTIC PANELS













#