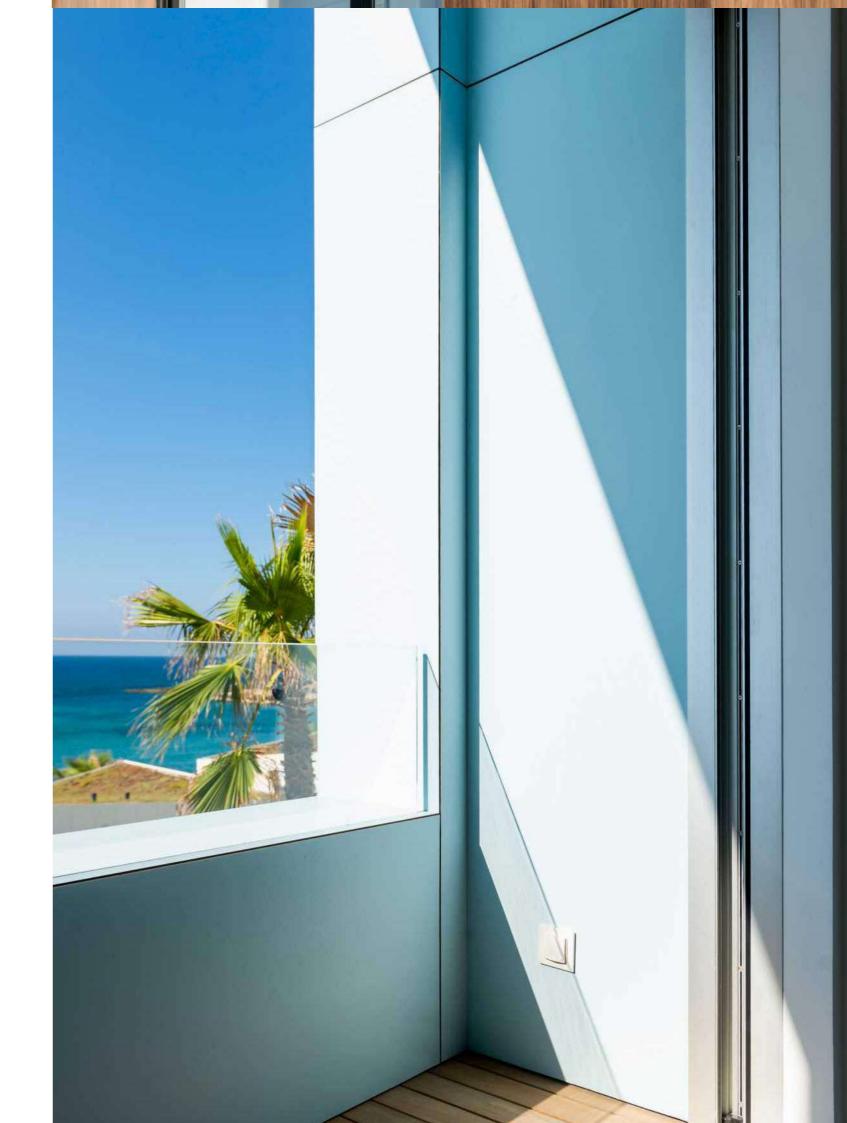

### THE MATERIAL

MEG is a construction product that is ideal for architecture and comprises a rigid core combined with a decorative surface consisting of weather-resistant thermosetting resins.

Solid, compact and long-lasting, MEG is specifically designed for outdoor application; it is resistant to natural weathering (sunlight and atmospheric agents) providing technical performances that make it suitable to the building sector, where it represents an excellent alternative to traditional materials.

MEG is available in a wide range of decors and can be customised thanks to digital printing technique that allows you to create a resistant wall cladding with a "customised skin", which can also be implemented based on your drawing (graphic perspective) or photograph

#### SIZES

305x130 cm 420x130 cm

420x161 cm

BALCONIES

FURNITURE

#### MAIN APPLICATIONS

FAÇADES

SUNSCREENS

OUTDOOR SIGNAGE