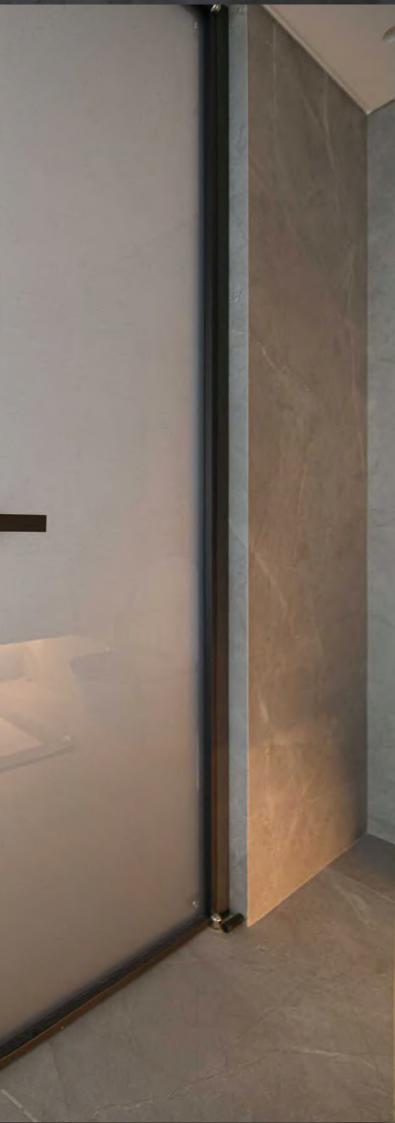

### INIERNAL DOORS

MARINA TOWER

ALUMINUM FRAME & GLASS LEAF

### INTERNAL DOORS

#### MARINA TOWER

COLOR: ROCKS PIOMBO 1453