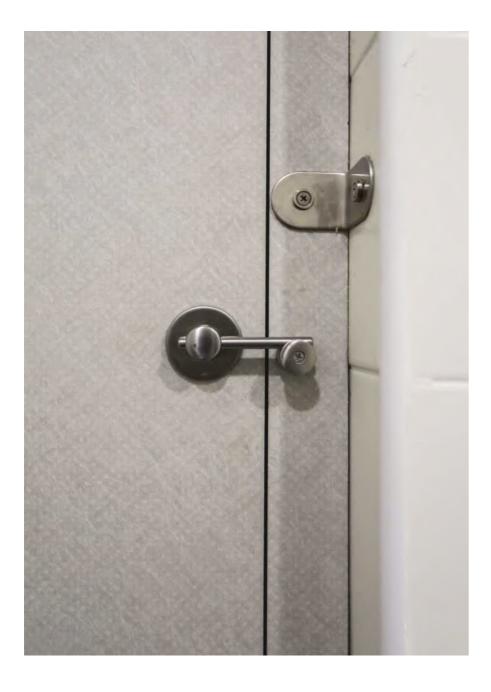

### CUBICLES

UBERHAUS

COLOR: MINI BIANCO 810

### CUBICLES

U ENERGY

PR©AL

COLOR: BIANCO GHIACCIO 410

COLOR: GIALLO PIPER 860