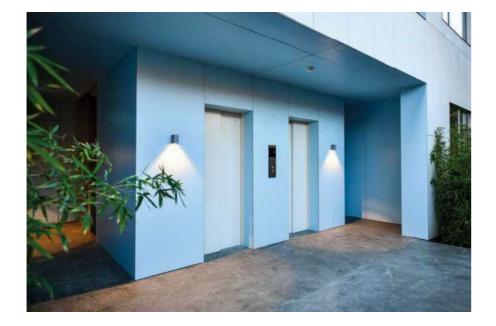

#### MAIN APPLICATIONS

FAÇADES

SUNSCREENS

OUTDOOR SIGNAGE

### RAINSCREENS

A rainscreen is a building system that consist in **the creation of a cavity with natural** ventilation between the load-bearing structure with external insulation and the cladding.

MEG panels provide resistance to atmospheric agents (sun, rain, snow, heat, frost, etc.).

MEG phanels serve as a rainscreen preventing most rain from reaching the exterior face of the building.

Convective currents between MEG panels and the bulding's exterior help to evaporate what little moisture may accumulate on the back-side of the panels.