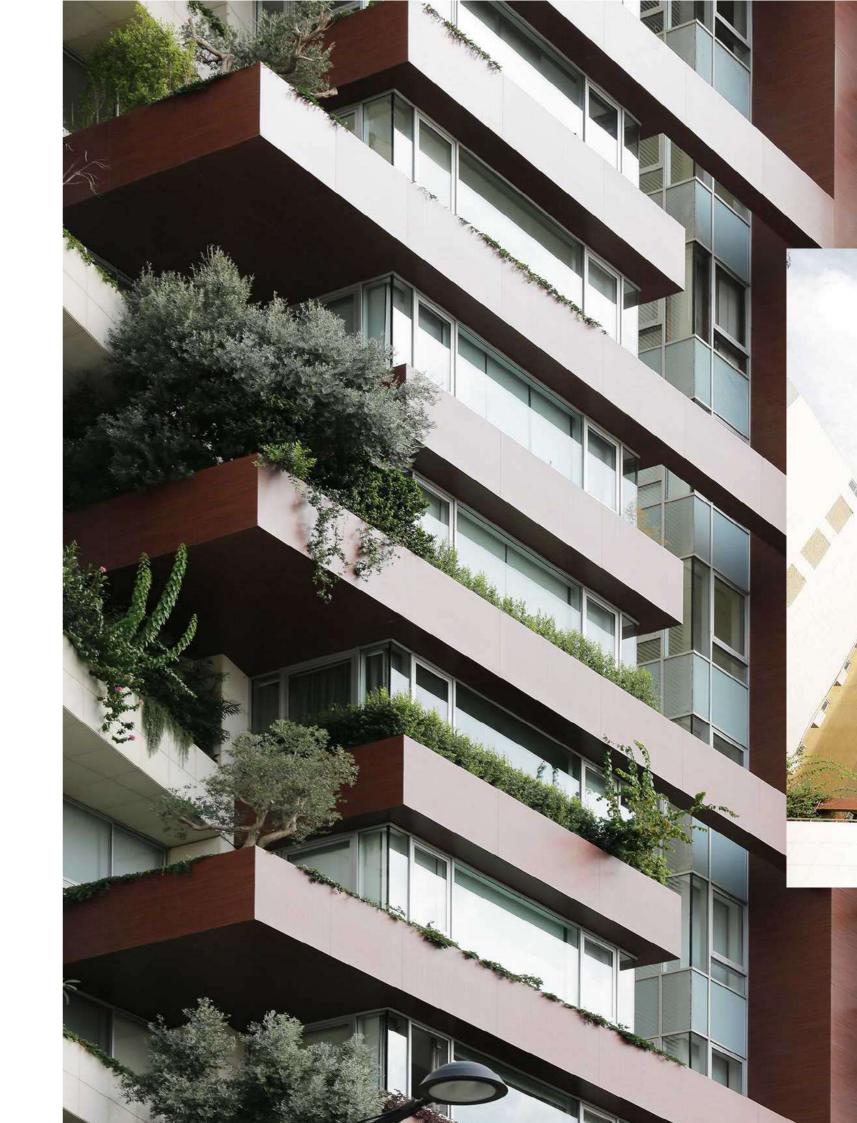

#### SIZES

305x130 cm 420x130 cm

420x161 cm

BALCONIES

FURNITURE

#### MAIN APPLICATIONS

FAÇADES

SUNSCREENS

OUTDOOR SIGNAGE

### RAINSCREENS

A rainscreen is a building system that consist in **the creation of a cavity with natural** ventilation between the load-bearing structure with external insulation and the cladding.

MEG panels provide resistance to atmospheric agents (sun, rain, snow, heat, frost, etc.).

MEG phanels serve as a rainscreen preventing most rain from reaching the exterior face of the building.

Convective currents between MEG panels and the bulding's exterior help to evaporate what little moisture may accumulate on the back-side of the panels.