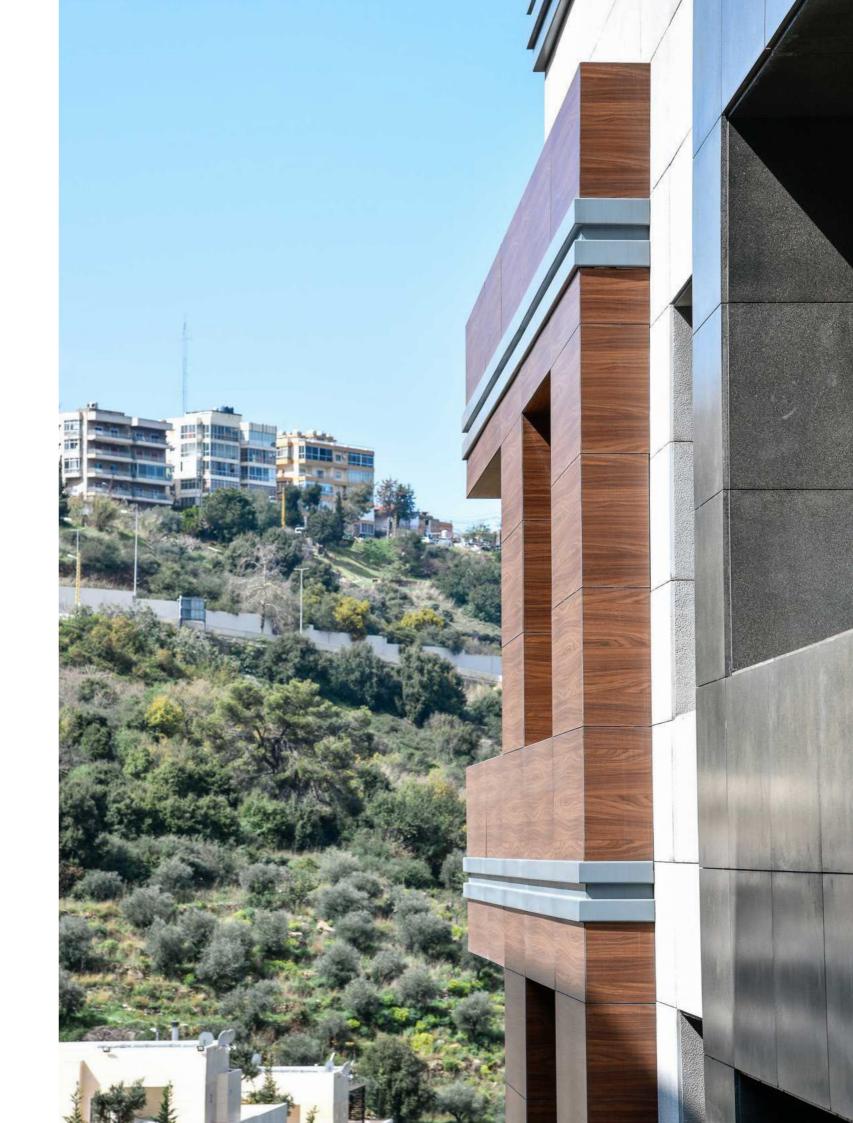

### RAINSCREENS

A rainscreen is a building system that consist in **the creation of a cavity with natural** ventilation between the load-bearing structure with external insulation and the cladding.

MEG panels provide resistance to atmospheric agents (sun, rain, snow, heat, frost, etc.).

MEG phanels serve as a rainscreen preventing most rain from reaching the exterior face of the building.

Convective currents between MEG panels and the bulding's exterior help to evaporate what little moisture may accumulate on the back-side of the panels.