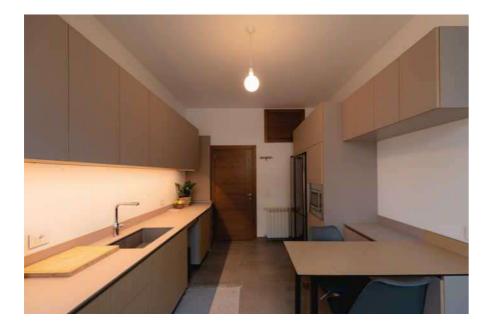

## KITCHEN TOPS

KITCHEN AVENUE

PR©AL

COLOR: POLARIS 2905

#### KITCHEN TOPS

PRIVATE RESIDENCE

COLOR: POLARIS 2908

COLOR: LEGNI LIGHT ROVERE TRASVERSALE 1619

## KITCHEN TOPS

RESIDENCE HARFOUCHE

COLOR: POLARIS 2902

### KITCHEN TOPS

RESIDENCE BAZAZA

COLOR: ROCKS TAMBORA 595

### KITCHEN TOPS

PRIVATE RESIDENCE

COLOR: ROCKS TAMBORA 595