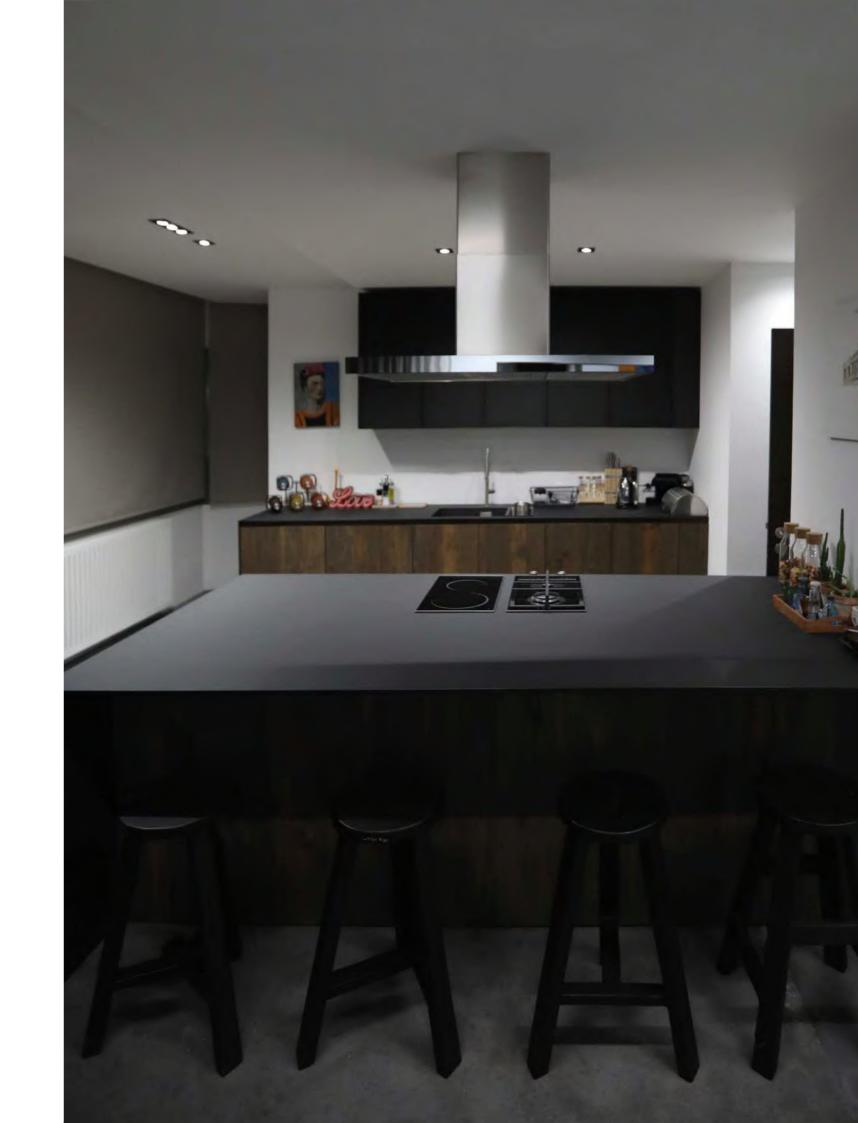

## KITCHEN TOPS

KITCHEN AVENUE

PR©AL

COLOR: POLARIS 2905

#### KITCHEN TOPS

PRIVATE RESIDENCE

COLOR: POLARIS 2908

COLOR: LEGNI LIGHT ROVERE TRASVERSALE 1619

## KITCHEN TOPS

RESIDENCE HARFOUCHE

COLOR: POLARIS 2902