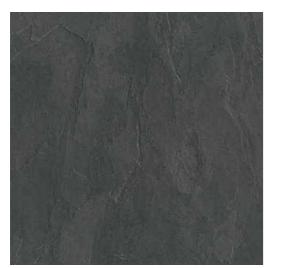

#### SECURITY DOORS

RESIDENCE BAZAZA

COLOR: ROCKS SLATE 1461

COLOR: ROCKS TAMBORA 595

### SECURITY DOORS

#### RESIDENCE KHAZEN

COLOR: ROCKS TAMBORA 595