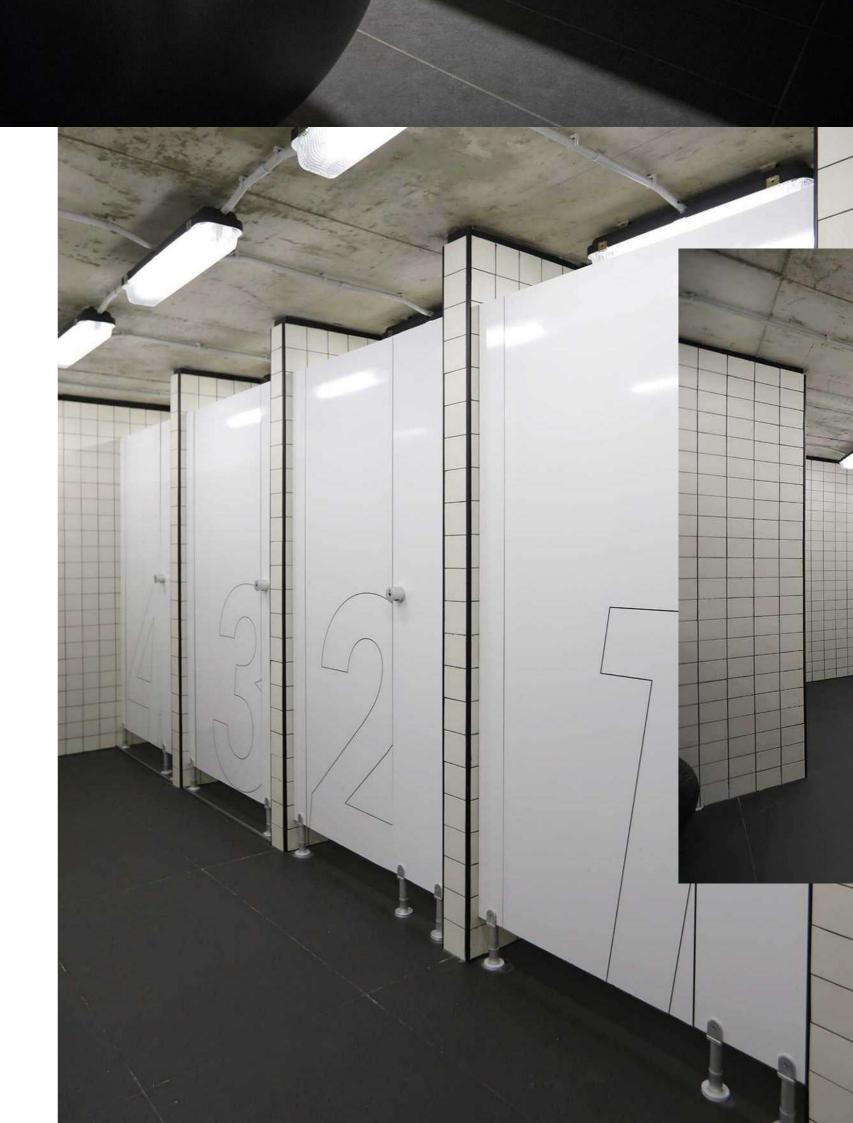

### CUBICLES

UBERHAUS

COLOR: MINI BIANCO 810

### CUBICLES

U ENERGY

PR©AL

COLOR: BIANCO GHIACCIO 410

COLOR: GIALLO PIPER 860