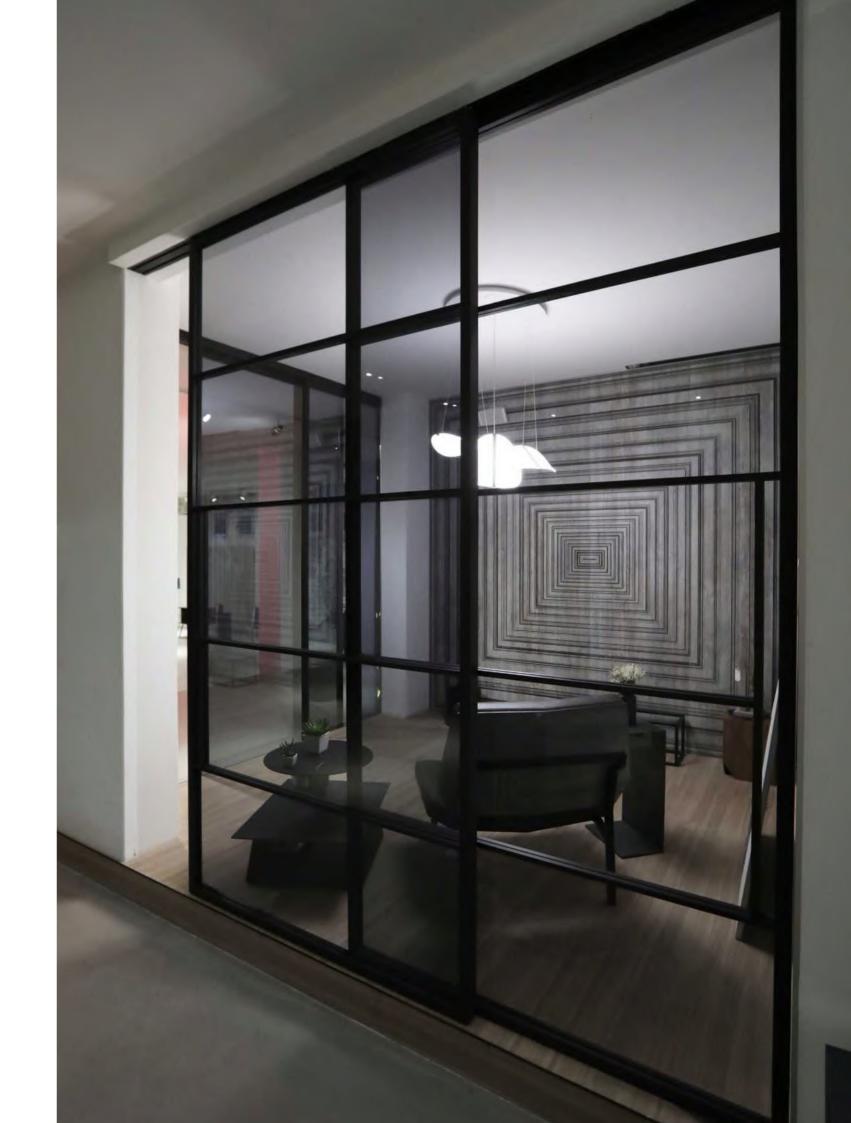

### KITCHEN TOPS

RESIDENCE BAZAZA



COLOR: ROCKS TAMBORA 595















### KITCHEN TOPS

PRIVATE RESIDENCE



COLOR: ROCKS TAMBORA 595





















#### INTERNAL DOORS

#### RESIDENCE HIJAZI



COLOR: FABRIEK TWIST LIGHT 560











# INTERNAL DOORS

RESIDENCE BAZAZA



COLOR: ROCKS TAMBORA 595









### INIERNAL DOORS

MARINA TOWER



ALUMINUM FRAME & GLASS LEAF





















### INTERNAL DOORS

#### MARINA TOWER



COLOR: ROCKS PIOMBO 1453







#### INTERNAL DOORS

MAREA



COLOR: BIANCO GHIACCIO 410



















### SLIDING DOORS

#### RESIDENCE KANAWATY



COLOR: ROCKS URBAN STYLE 1451













### SLIDING DOORS

RESIDENCE BAZAZA



ALUMINUM FRAME & MIRROR













## SLIDING DOORS

HART SHOWROOM



ALUMINUM FRAME & GLASS LEAF





















#### SECURITY DOORS

RESIDENCE BAZAZA



COLOR: ROCKS SLATE 1461



COLOR: ROCKS TAMBORA 595













### SECURITY DOORS

#### RESIDENCE KHAZEN



COLOR: ROCKS TAMBORA 595



























## COLOR CODE: MEG 1801 COLOR CODE: MEG 487



























PR®AL

### VANIIES

#### RESIDENCE BAZAZA



COLOR: POLARIS 2905











### VANIIES

#### RESIDENCE NAIMEH



COLOR: ROCKS ARDESIA 1455





















### VANIIES

PRIVATE RESIDENCE



COLOR: ROCKS TAMBORA 595













### VANIIES

#### PRIVATE RESIDENCE



COLOR: LEGNI DARK ROVERE PRIMITIVO 669













### VANITIES

#### UBERHAUS



COLOR: MINI BIANCO 810













### VANIIES

#### U ENERGY GYM



COLOR: POLARIS 2902













### CUBICLES

UBERHAUS



COLOR: MINI BIANCO 810