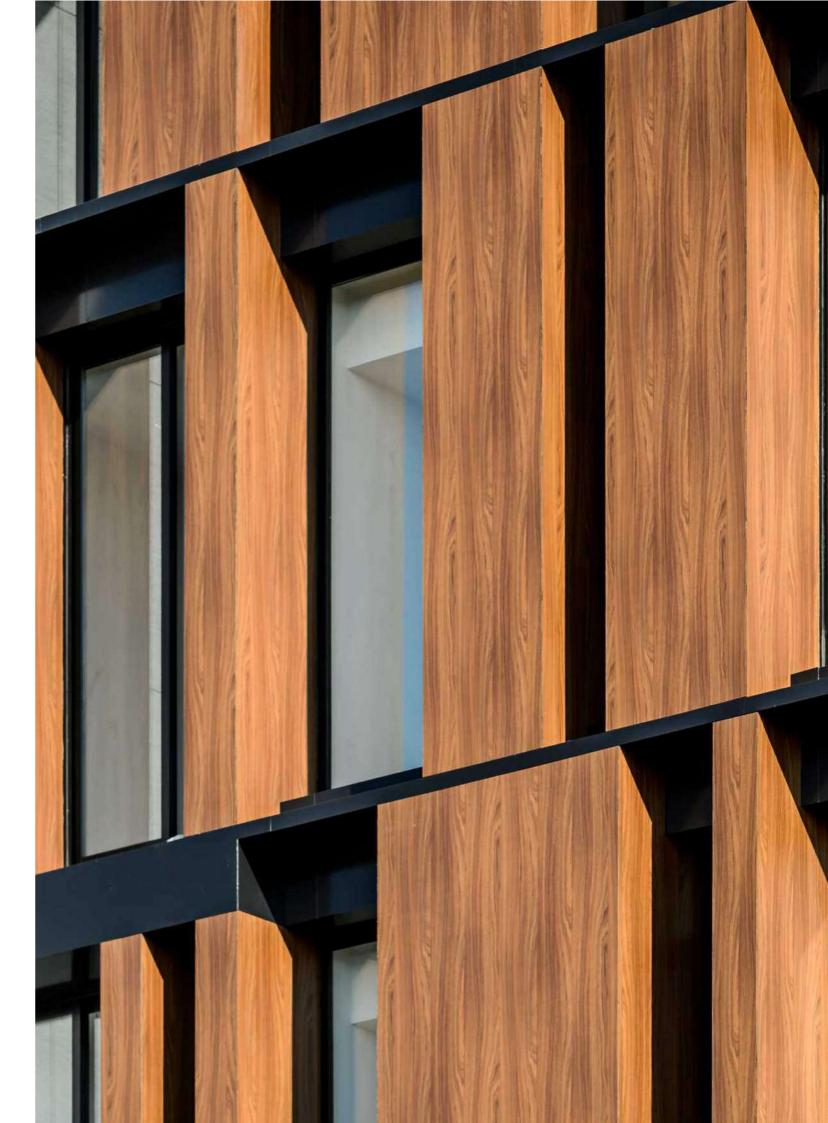

### THE MATERIAL

MEG is a construction product that is ideal for architecture and comprises a rigid core combined with a decorative surface consisting of weather-resistant thermosetting resins.

Solid, compact and long-lasting, MEG is specifically designed for outdoor application; it is resistant to natural weathering (sunlight and atmospheric agents) providing technical performances that make it suitable to the building sector, where it represents an excellent alternative to traditional materials.

MEG is available in a wide range of decors and can be customised thanks to digital printing technique that allows you to create a resistant wall cladding with a "customised skin", which can also be implemented based on your drawing (graphic perspective) or photograph

#### MAIN APPLICATIONS

FAÇADES

SUNSCREENS

OUTDOOR SIGNAGE