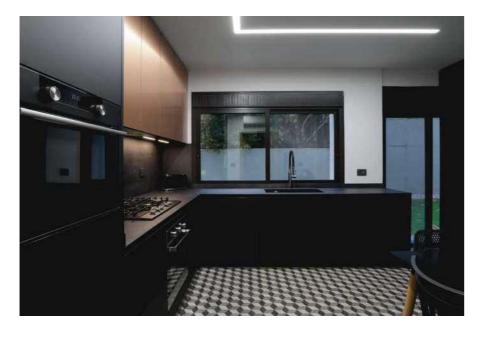

## KITCHEN TOPS

KITCHEN AVENUE

PR©AL

COLOR: POLARIS 2905

#### KITCHEN TOPS

PRIVATE RESIDENCE

COLOR: POLARIS 2908

COLOR: LEGNI LIGHT ROVERE TRASVERSALE 1619

## KITCHEN TOPS

RESIDENCE HARFOUCHE

COLOR: POLARIS 2902

### KITCHEN TOPS

RESIDENCE BAZAZA

COLOR: ROCKS TAMBORA 595

### KITCHEN TOPS

PRIVATE RESIDENCE

COLOR: ROCKS TAMBORA 595