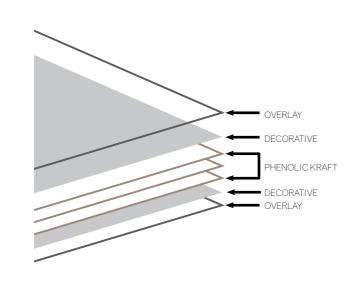

### COMPOSITION

Stratificato HPL maintains its aesthetic and performance characteristics for the entirety of its life cycle. The core is made up of layers of cellulose fibres impregnated with phenolic resins; the surface by one or more layers of cellulose fibres impregnated with thermosetting resins, providing the decorative function bonded together by high pressure process.