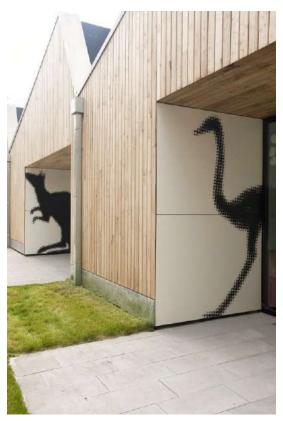

Complete rooms or perfect details with colours, pictures and textures. Be it to furnish or to communicate via Abet Digital, you create your laminate with the unique distinguishing feature you want.

Abet Digital is suitable for exteriors as well. Digital print on MEG is used to make façades cladding, sunscreens, balconies and parapets and you create urban furniture and external signs.

PROJECT: Private Residence

PROJECT: Private Residence