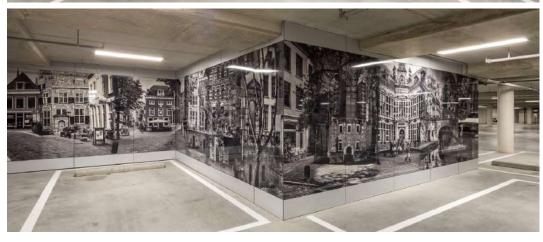

HPL laminate can be customised with any image (picture or photograph) and produced in any quantity in the available sizes.

Many different solutions, from the object to print to the surface finishes, guarantee the highest flexibility in production and a great aesthetic impact.

Complete rooms or perfect details with colours, pictures and textures. Be it to furnish or to communicate via Abet Digital, you create your laminate with the unique distinguishing feature you want.

Abet Digital is suitable for exteriors as well. Digital print on MEG is used to make façades cladding, sunscreens, balconies and parapets and you create urban furniture and external signs.