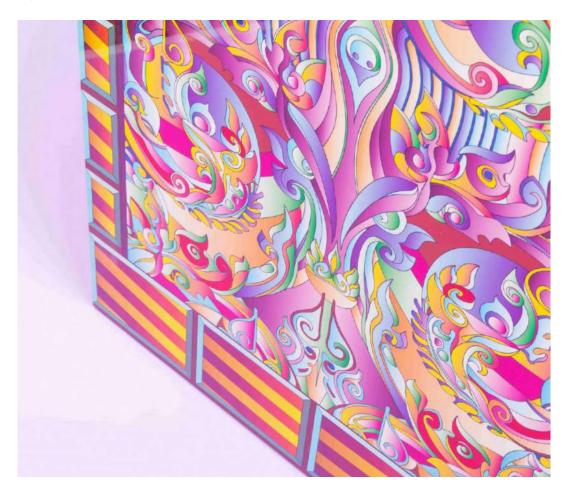

HPL laminate can be customised with any image (picture or photograph) and produced in any quantity in the available sizes.

Many different solutions, from the object to print to the surface finishes, guarantee the highest flexibility in production and a great aesthetic impact.

Complete rooms or perfect details with colours, pictures and textures. Be it to furnish or to communicate via Abet Digital, you create your laminate with the unique distinguishing feature you want.

Abet Digital is suitable for exteriors as well. Digital print on MEG is used to make façades cladding, sunscreens, balconies and parapets and you create urban furniture and external signs.