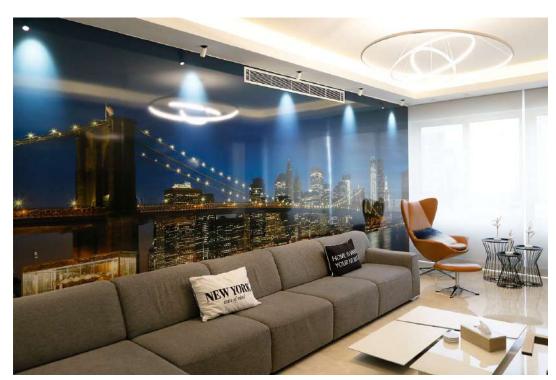

erience of Abet Laminati. Discover the unlimited potential and all the applications of Abet Digital.

HPL laminate can be customised with any image (picture or photograph) and produced in any quantity in the available sizes.

Many different solutions, from the object to print to the surface finishes, guarantee the highest flexibility in production and a great aesthetic impact.

Complete rooms or perfect details with colours, pictures and textures. Be it to furnish or to communicate via Abet Digital, you create your laminate with the unique distinguishing feature you want.

Abet Digital is suitable for exteriors as well. Digital print on MEG is used to make façades cladding, sunscreens, balconies and parapets and you create urban furniture and external signs.



PROJECT: Private Residence





PROJECT: Private Residence















#### LOCKERS

PROJECT: Gravity Gym







#### LOCKERS

PROJECT: Gravity Gym





# PR

#### DIGITAL PRINT