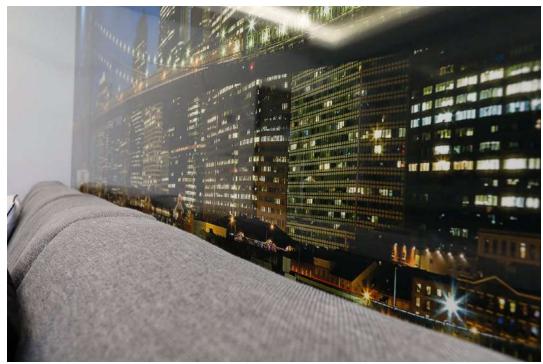

Complete rooms or perfect details with colours, pictures and textures. Be it to furnish or to communicate via Abet Digital, you create your laminate with the unique distinguishing feature you want.

Abet Digital is suitable for exteriors as well. Digital print on MEG is used to make façades cladding, sunscreens, balconies and parapets and you create urban furniture and external signs.

PROJECT: Private Residence

PROJECT: Private Residence