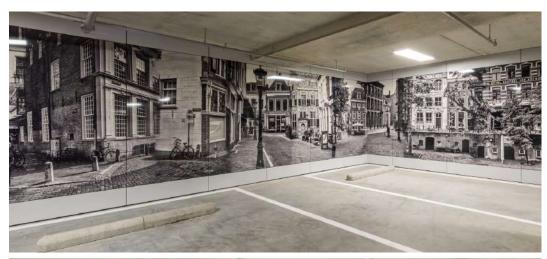

Complete rooms or perfect details with colours, pictures and textures. Be it to furnish or to communicate via Abet Digital, you create your laminate with the unique distinguishing feature you want.

Abet Digital is suitable for exteriors as well. Digital print on MEG is used to make façades cladding, sunscreens, balconies and parapets and you create urban furniture and external signs.