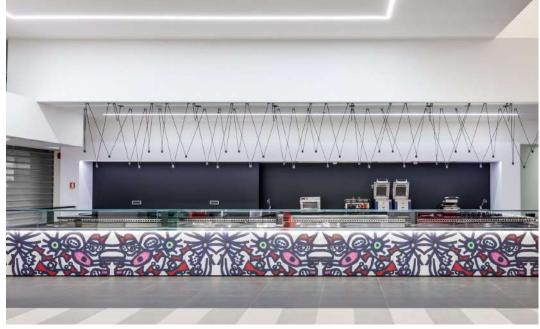

HPL laminate can be customised with any image (picture or photograph) and produced in any quantity in the available sizes.

Many different solutions, from the object to print to the surface finishes, guarantee the highest flexibility in production and a great aesthetic impact.

Complete rooms or perfect details with colours, pictures and textures. Be it to furnish or to communicate via Abet Digital, you create your laminate with the unique distinguishing feature you want.

Abet Digital is suitable for exteriors as well. Digital print on MEG is used to make façades cladding, sunscreens, balconies and parapets and you create urban furniture and external signs.