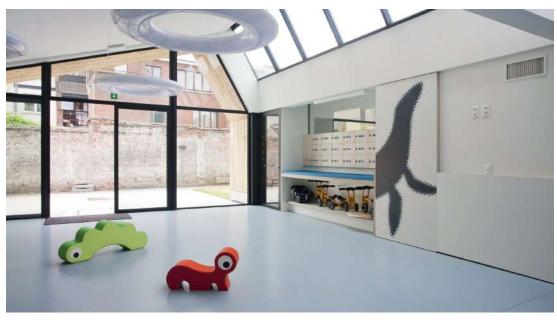

Complete rooms or perfect details with colours, pictures and textures. Be it to furnish or to communicate via Abet Digital, you create your laminate with the unique distinguishing feature you want.

Abet Digital is suitable for exteriors as well. Digital print on MEG is used to make façades cladding, sunscreens, balconies and parapets and you create urban furniture and external signs.