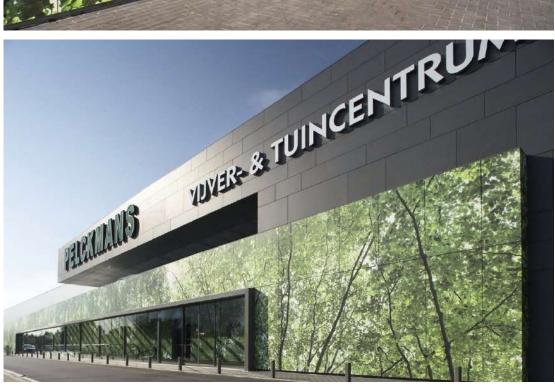

Complete rooms or perfect details with colours, pictures and textures. Be it to furnish or to communicate via Abet Digital, you create your laminate with the unique distinguishing feature you want.

Abet Digital is suitable for exteriors as well. Digital print on MEG is used to make façades cladding, sunscreens, balconies and parapets and you create urban furniture and external signs.