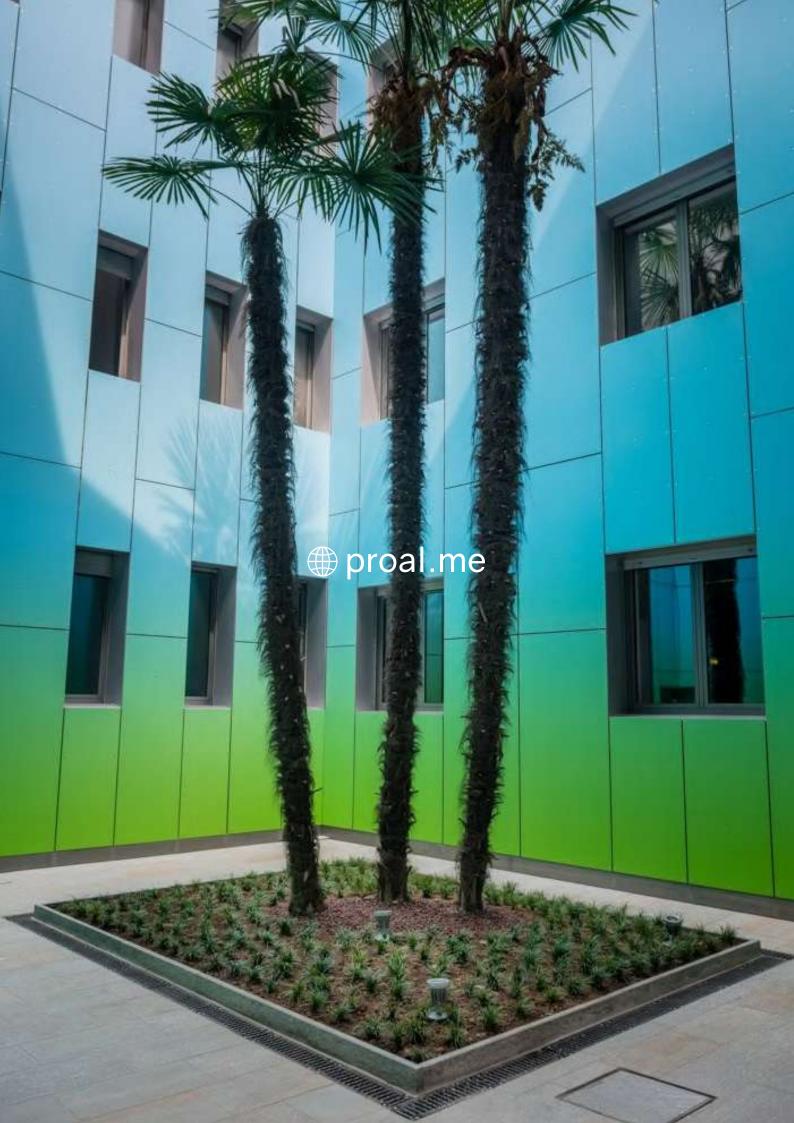

Complete rooms or perfect details with colours, pictures and textures. Be it to furnish or to communicate via Abet Digital, you create your laminate with the unique distinguishing feature you want.

Abet Digital is suitable for exteriors as well. Digital print on MEG is used to make façades cladding, sunscreens, balconies and parapets and you create urban furniture and external signs.