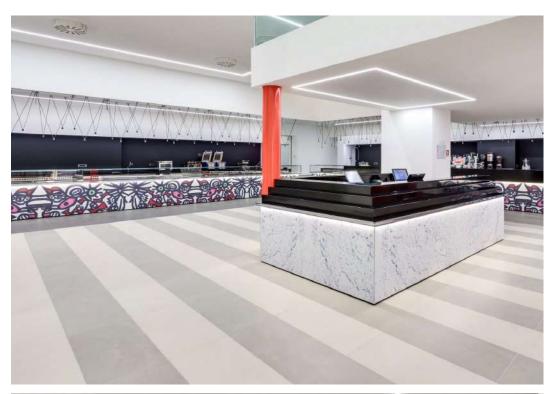

HPL laminate can be customised with any image (picture or photograph) and produced in any quantity in the available sizes.

Many different solutions, from the object to print to the surface finishes, guarantee the highest flexibility in production and a great aesthetic impact.

Complete rooms or perfect details with colours, pictures and textures. Be it to furnish or to communicate via Abet Digital, you create your laminate with the unique distinguishing feature you want.

Abet Digital is suitable for exteriors as well. Digital print on MEG is used to make façades cladding, sunscreens, balconies and parapets and you create urban furniture and external signs.