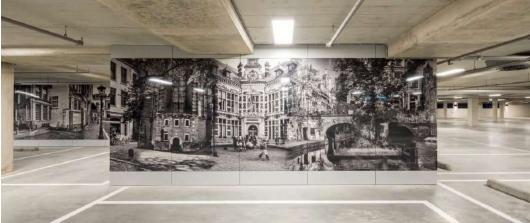

HPL laminate can be customised with any image (picture or photograph) and produced in any quantity in the available sizes.

Many different solutions, from the object to print to the surface finishes, guarantee the highest flexibility in production and a great aesthetic impact.

Complete rooms or perfect details with colours, pictures and textures. Be it to furnish or to communicate via Abet Digital, you create your laminate with the unique distinguishing feature you want.

Abet Digital is suitable for exteriors as well. Digital print on MEG is used to make façades cladding, sunscreens, balconies and parapets and you create urban furniture and external signs.