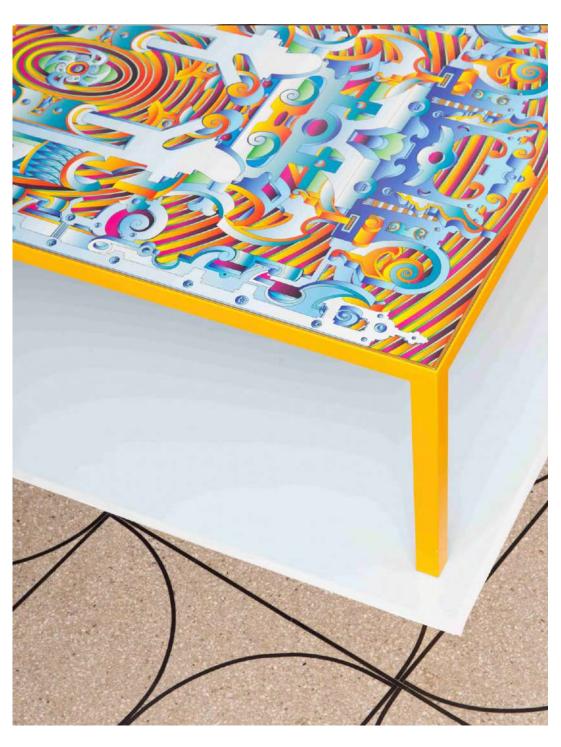

HPL laminate can be customised with any image (picture or photograph) and produced in any quantity in the available sizes.

Many different solutions, from the object to print to the surface finishes, guarantee the highest flexibility in production and a great aesthetic impact.