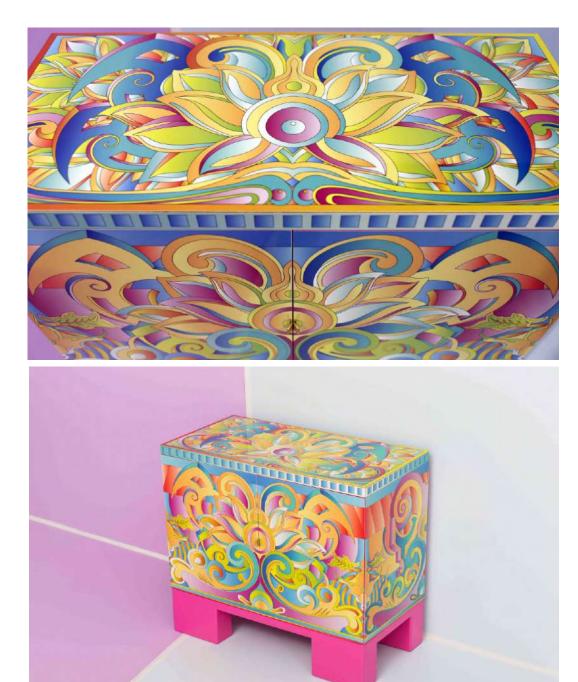

Complete rooms or perfect details with colours, pictures and textures. Be it to furnish or to communicate via Abet Digital, you create your laminate with the unique distinguishing feature you want.

Abet Digital is suitable for exteriors as well. Digital print on MEG is used to make façades cladding, sunscreens, balconies and parapets and you create urban furniture and external signs.