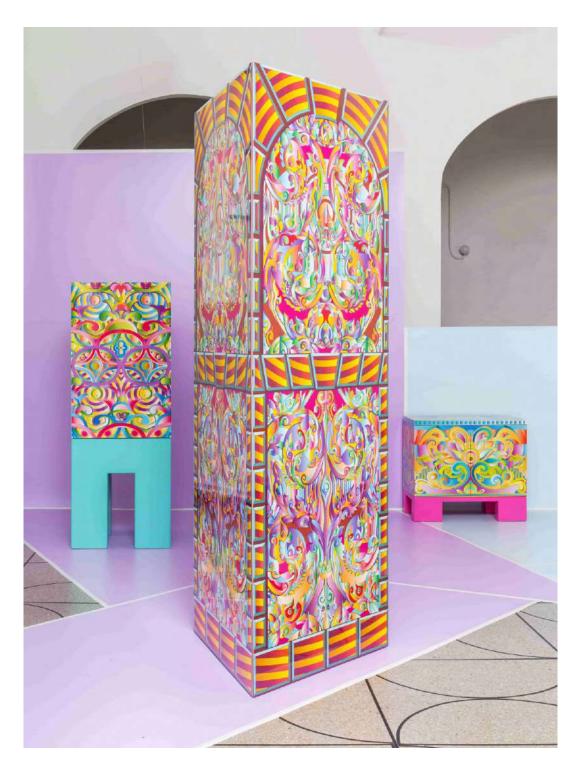

HPL laminate can be customised with any image (picture or photograph) and produced in any quantity in the available sizes.

Many different solutions, from the object to print to the surface finishes, guarantee the highest flexibility in production and a great aesthetic impact.

Complete rooms or perfect details with colours, pictures and textures. Be it to furnish or to communicate via Abet Digital, you create your laminate with the unique distinguishing feature you want.

Abet Digital is suitable for exteriors as well. Digital print on MEG is used to make façades cladding, sunscreens, balconies and parapets and you create urban furniture and external signs.