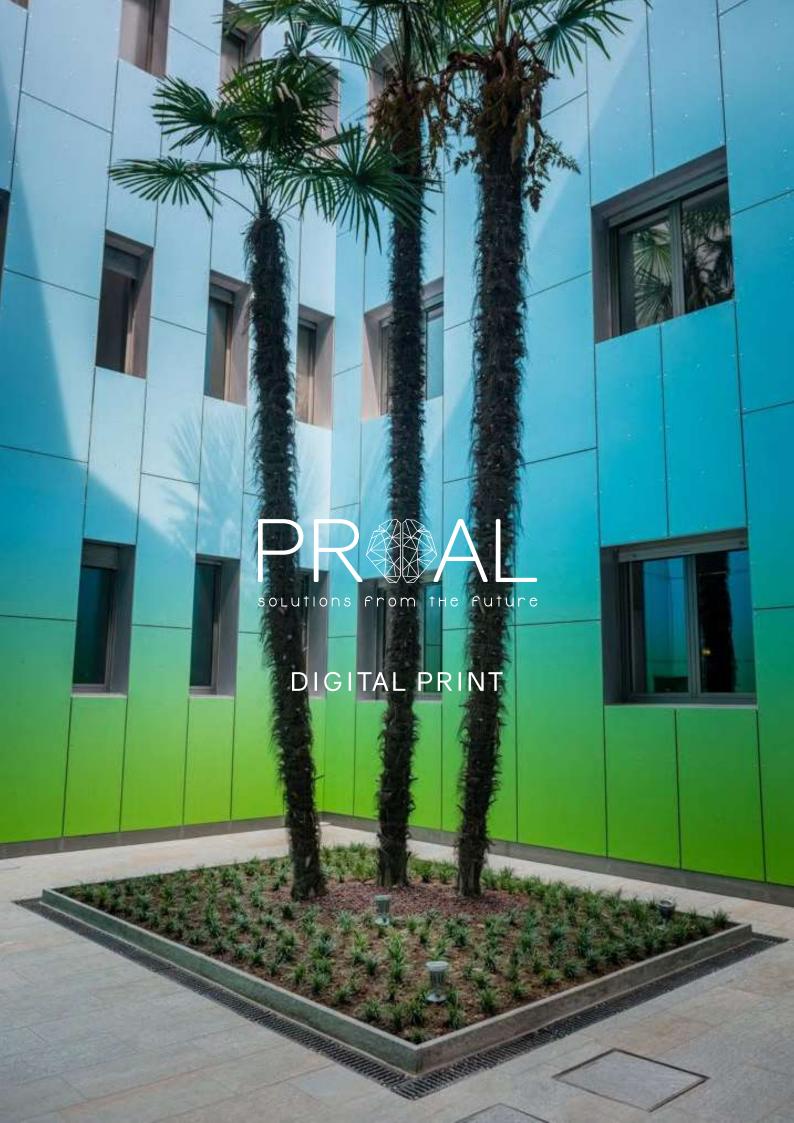

Complete rooms or perfect details with colours, pictures and textures. Be it to furnish or to communicate via Abet Digital, you create your laminate with the unique distinguishing feature you want.

Abet Digital is suitable for exteriors as well. Digital print on MEG is used to make façades cladding, sunscreens, balconies and parapets and you create urban furniture and external signs.

#### DIGITAL PRINT