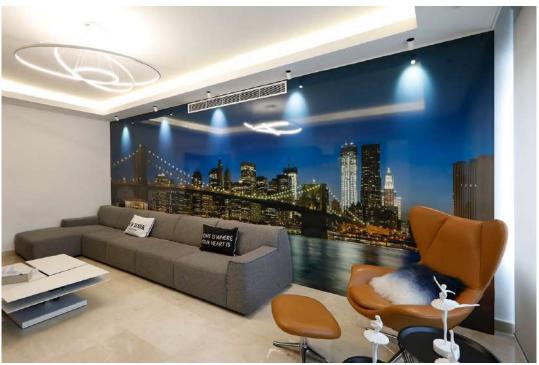

Complete rooms or perfect details with colours, pictures and textures. Be it to furnish or to communicate via Abet Digital, you create your laminate with the unique distinguishing feature you want.

Abet Digital is suitable for exteriors as well. Digital print on MEG is used to make façades cladding, sunscreens, balconies and parapets and you create urban furniture and external signs.

PROJECT: Private Residence

PROJECT: Private Residence