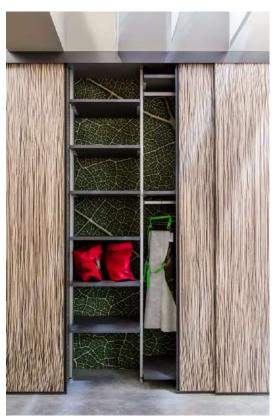

HPL laminate can be customised with any image (picture or photograph) and produced in any quantity in the available sizes.

Many different solutions, from the object to print to the surface finishes, guarantee the highest flexibility in production and a great aesthetic impact.

Complete rooms or perfect details with colours, pictures and textures. Be it to furnish or to communicate via Abet Digital, you create your laminate with the unique distinguishing feature you want.

Abet Digital is suitable for exteriors as well. Digital print on MEG is used to make façades cladding, sunscreens, balconies and parapets and you create urban furniture and external signs.