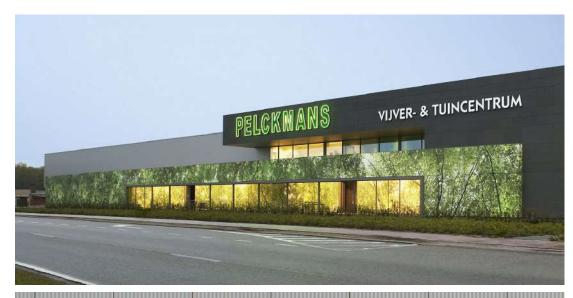

Complete rooms or perfect details with colours, pictures and textures. Be it to furnish or to communicate via Abet Digital, you create your laminate with the unique distinguishing feature you want.

Abet Digital is suitable for exteriors as well. Digital print on MEG is used to make façades cladding, sunscreens, balconies and parapets and you create urban furniture and external signs.