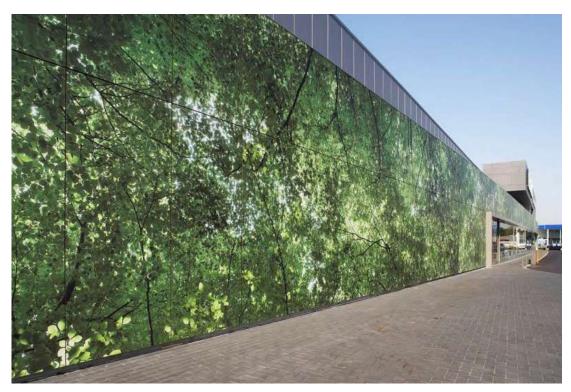

Complete rooms or perfect details with colours, pictures and textures. Be it to furnish or to communicate via Abet Digital, you create your laminate with the unique distinguishing feature you want.

Abet Digital is suitable for exteriors as well. Digital print on MEG is used to make façades cladding, sunscreens, balconies and parapets and you create urban furniture and external signs.