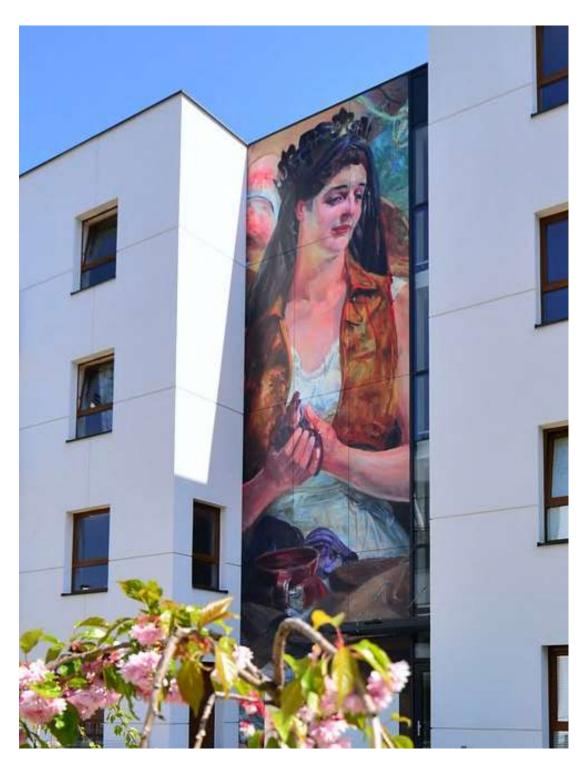

Complete rooms or perfect details with colours, pictures and textures. Be it to furnish or to communicate via Abet Digital, you create your laminate with the unique distinguishing feature you want.

Abet Digital is suitable for exteriors as well. Digital print on MEG is used to make façades cladding, sunscreens, balconies and parapets and you create urban furniture and external signs.

PROJECT: Private Residence

PROJECT: Private Residence