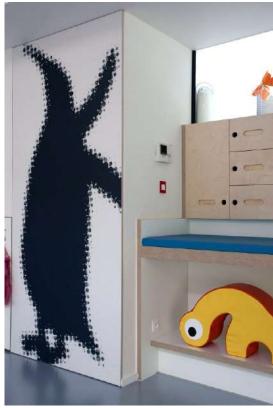

Complete rooms or perfect details with colours, pictures and textures. Be it to furnish or to communicate via Abet Digital, you create your laminate with the unique distinguishing feature you want.

Abet Digital is suitable for exteriors as well. Digital print on MEG is used to make façades cladding, sunscreens, balconies and parapets and you create urban furniture and external signs.