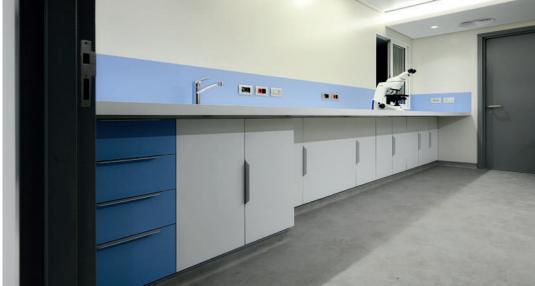

or all applications where strength and design need to be combined, Stratificato Print HPL, which can be supplied in many production grades, is the most qualitatively reliable material and the one with the most extensive aesthetic potential for building change rooms, shower and toilet cubicles, lockers, cabinets, partition walls and doors in such diverse public environments as hospitals and laboratories, health spas, gyms, resorts, hotels, and schools. Stratificato Print HPL is available in a wide range of colours and designs, result of the company's deep synergy with the world of design through its foremost designers and architects.

Stratificato Print HPL maintains its aesthetic and performance characteristics for the entirety of its life cycle.



















































### PROJECT: Red Cross





## PROJECT: AZ ST JAN HOSPITAL







#### PROJECT: AZ ST JAN HOSPITAL