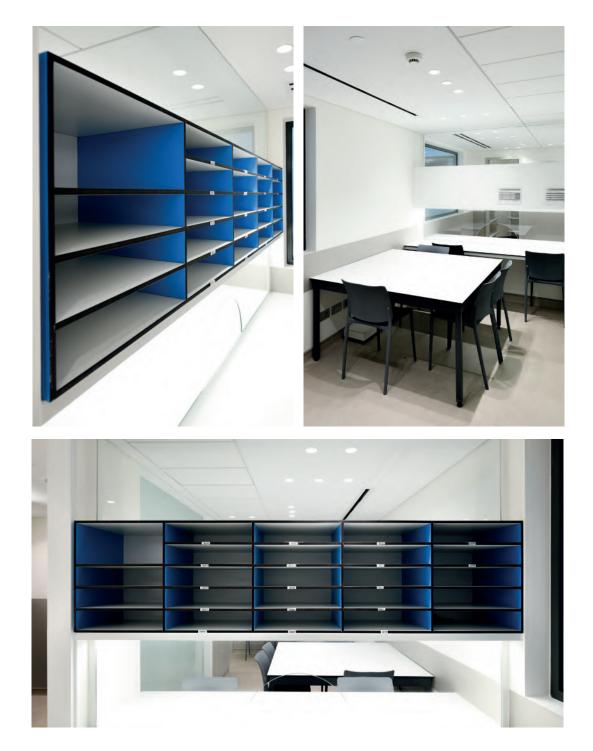

niture systems.

Ideal for all applications where strength and design need to be combined, Stratificato Print HPL, which can be supplied in many production grades, is the most qualitatively reliable material and the one with the most extensive aesthetic potential for building change rooms, shower and toilet cubicles, lockers, cabinets, partition walls and doors in such diverse public environments as hospitals and laboratories, health spas, gyms, resorts, hotels, and schools. Stratificato Print HPL is available in a wide range of colours and designs, result of the company's deep synergy with the world of design through its foremost designers and architects.

Stratificato Print HPL maintains its aesthetic and performance characteristics for the entirety of its life cycle.



















































### PROJECT: Red Cross





## PROJECT: AZ ST JAN HOSPITAL







#### PROJECT: AZ ST JAN HOSPITAL