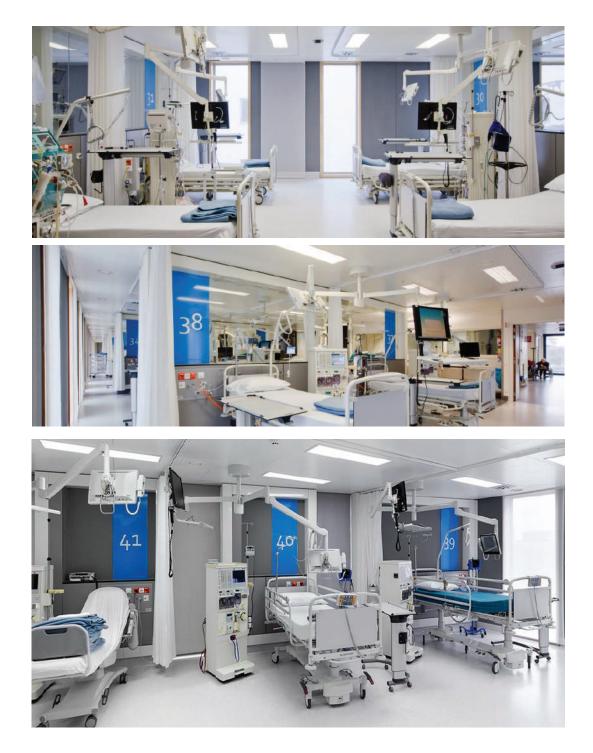

many production grades, is the most qualitatively reliable material and the one with the most extensive aesthetic potential for building change rooms, shower and toilet cubicles, lockers, cabinets, partition walls and doors in such diverse public environments as hospitals and laboratories, health spas, gyms, resorts, hotels, and schools. Stratificato Print HPL is available in a wide range of colours and designs, result of the company's deep synergy with the world of design through its foremost designers and architects.

Stratificato Print HPL maintains its aesthetic and performance characteristics for the entirety of its life cycle.



















































### PROJECT: Red Cross





## PROJECT: AZ ST JAN HOSPITAL







#### PROJECT: AZ ST JAN HOSPITAL