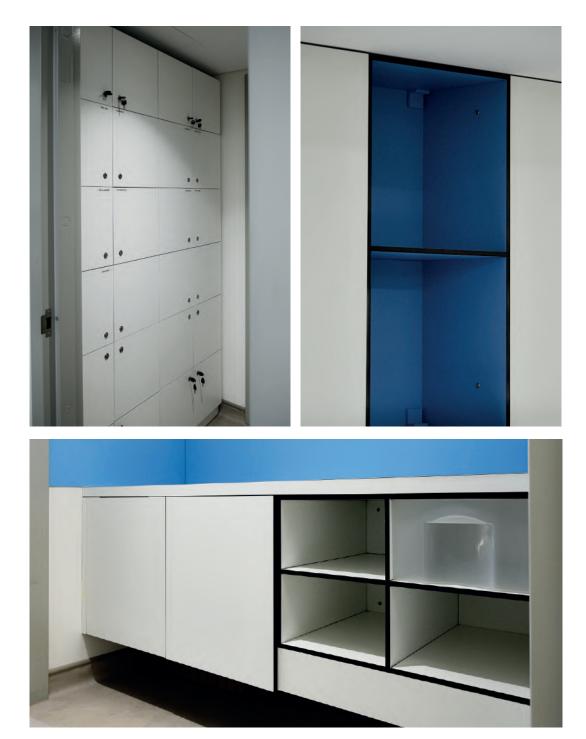

ll applications where strength and design need to be combined, Stratificato Print HPL, which can be supplied in many production grades, is the most qualitatively reliable material and the one with the most extensive aesthetic potential for building change rooms, shower and toilet cubicles, lockers, cabinets, partition walls and doors in such diverse public environments as hospitals and laboratories, health spas, gyms, resorts, hotels, and schools. Stratificato Print HPL is available in a wide range of colours and designs, result of the company's deep synergy with the world of design through its foremost designers and architects.

Stratificato Print HPL maintains its aesthetic and performance characteristics for the entirety of its life cycle.



















































### PROJECT: Red Cross





## PROJECT: AZ ST JAN HOSPITAL







#### PROJECT: AZ ST JAN HOSPITAL