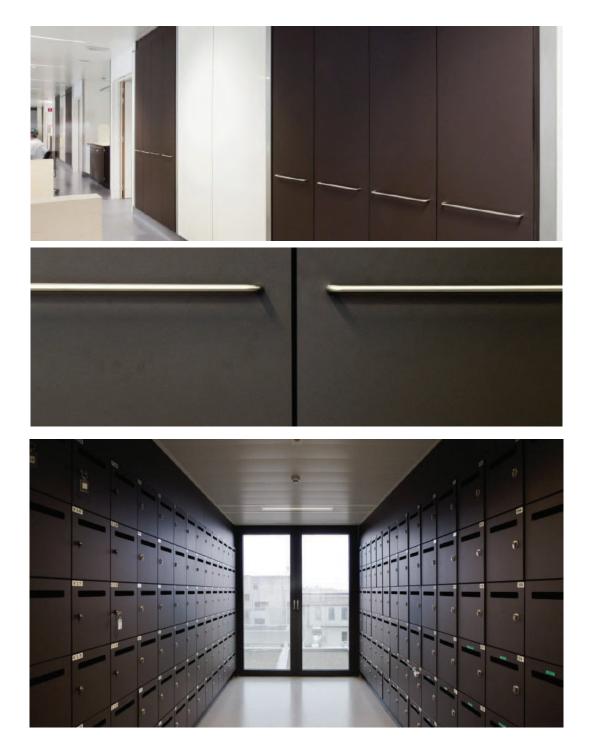

Ideal for all applications where strength and design need to be combined, Stratificato Print HPL, which can be supplied in many production grades, is the most qualitatively reliable material and the one with the most extensive aesthetic potential for building change rooms, shower and toilet cubicles, lockers, cabinets, partition walls and doors in such diverse public environments as hospitals and laboratories, health spas, gyms, resorts, hotels, and schools. Stratificato Print HPL is available in a wide range of colours and designs, result of the company's deep synergy with the world of design through its foremost designers and architects.