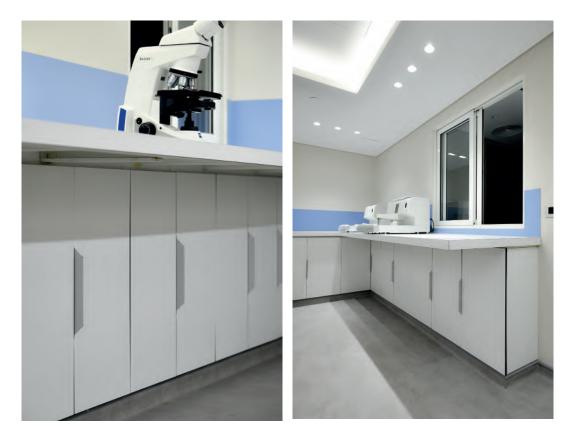

for all applications where strength and design need to be combined, Stratificato Print HPL, which can be supplied in many production grades, is the most qualitatively reliable material and the one with the most extensive aesthetic potential for building change rooms, shower and toilet cubicles, lockers, cabinets, partition walls and doors in such diverse public environments as hospitals and laboratories, health spas, gyms, resorts, hotels, and schools. Stratificato Print HPL is available in a wide range of colours and designs, result of the company's deep synergy with the world of design through its foremost designers and architects.

Stratificato Print HPL maintains its aesthetic and performance characteristics for the entirety of its life cycle.



















































### PROJECT: Red Cross





## PROJECT: AZ ST JAN HOSPITAL







#### PROJECT: AZ ST JAN HOSPITAL