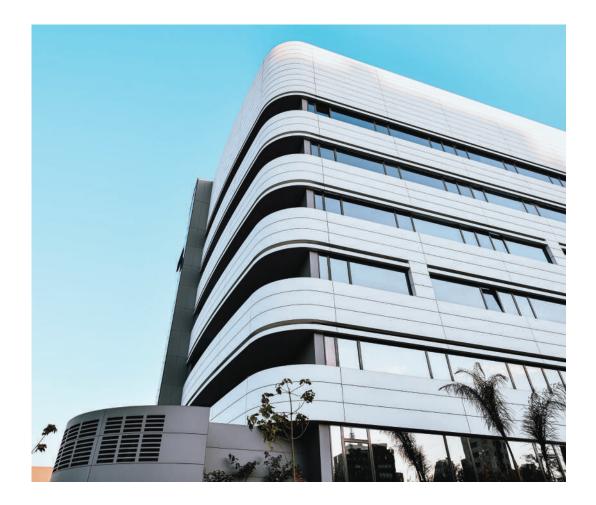

elf-supporting furniture systems.

Ideal for all applications where strength and design need to be combined, Stratificato Print HPL, which can be supplied in many production grades, is the most qualitatively reliable material and the one with the most extensive aesthetic potential for building change rooms, shower and toilet cubicles, lockers, cabinets, partition walls and doors in such diverse public environments as hospitals and laboratories, health spas, gyms, resorts, hotels, and schools. Stratificato Print HPL is available in a wide range of colours and designs, result of the company's deep synergy with the world of design through its foremost designers and architects.

Stratificato Print HPL maintains its aesthetic and performance characteristics for the entirety of its life cycle.



















































### PROJECT: Red Cross





## PROJECT: AZ ST JAN HOSPITAL







#### PROJECT: AZ ST JAN HOSPITAL