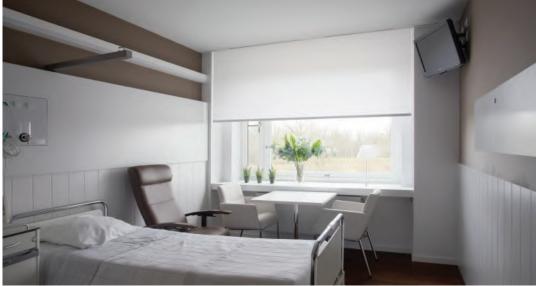

atificato Print HPL, which can be supplied in many production grades, is the most qualitatively reliable material and the one with the most extensive aesthetic potential for building change rooms, shower and toilet cubicles, lockers, cabinets, partition walls and doors in such diverse public environments as hospitals and laboratories, health spas, gyms, resorts, hotels, and schools. Stratificato Print HPL is available in a wide range of colours and designs, result of the company's deep synergy with the world of design through its foremost designers and architects.

Stratificato Print HPL maintains its aesthetic and performance characteristics for the entirety of its life cycle.



















































### PROJECT: Red Cross





## PROJECT: AZ ST JAN HOSPITAL







#### PROJECT: AZ ST JAN HOSPITAL