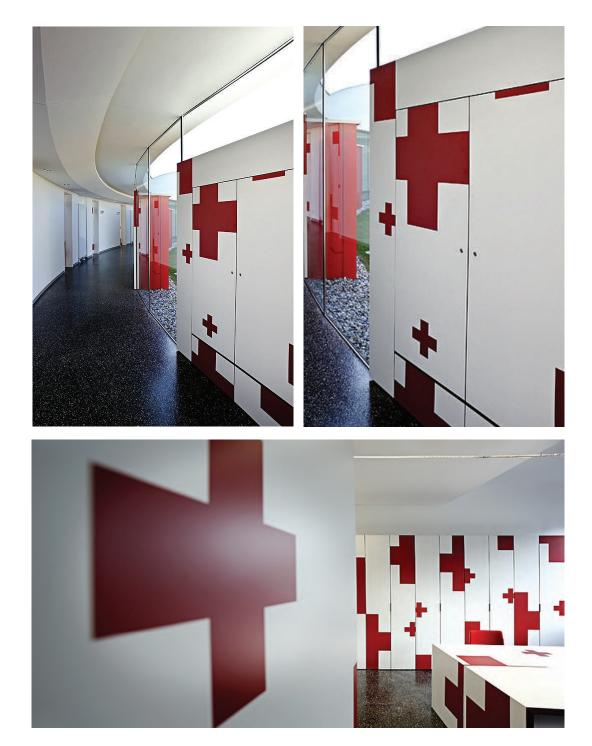

th and design need to be combined, Stratificato Print HPL, which can be supplied in many production grades, is the most qualitatively reliable material and the one with the most extensive aesthetic potential for building change rooms, shower and toilet cubicles, lockers, cabinets, partition walls and doors in such diverse public environments as hospitals and laboratories, health spas, gyms, resorts, hotels, and schools. Stratificato Print HPL is available in a wide range of colours and designs, result of the company's deep synergy with the world of design through its foremost designers and architects.

Stratificato Print HPL maintains its aesthetic and performance characteristics for the entirety of its life cycle.



















































### PROJECT: Red Cross





## PROJECT: AZ ST JAN HOSPITAL







#### PROJECT: AZ ST JAN HOSPITAL