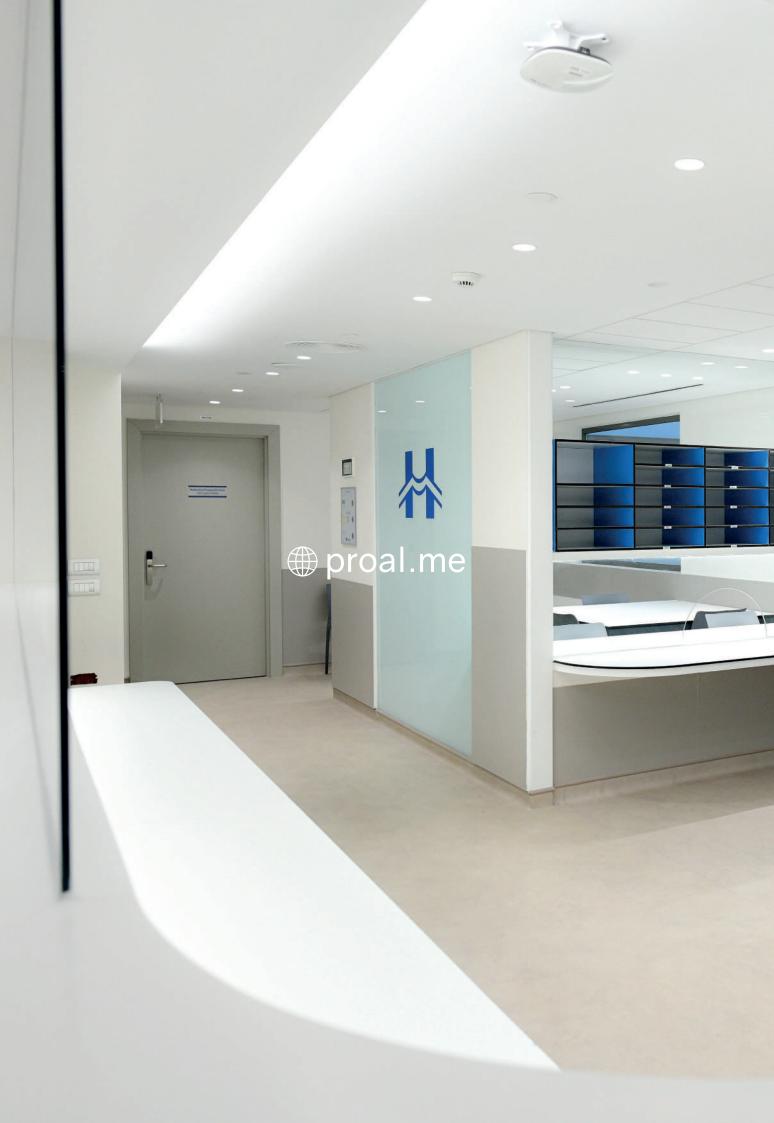

ades, is the most qualitatively reliable material and the one with the most extensive aesthetic potential for building change rooms, shower and toilet cubicles, lockers, cabinets, partition walls and doors in such diverse public environments as hospitals and laboratories, health spas, gyms, resorts, hotels, and schools. Stratificato Print HPL is available in a wide range of colours and designs, result of the company's deep synergy with the world of design through its foremost designers and architects.

Stratificato Print HPL maintains its aesthetic and performance characteristics for the entirety of its life cycle.



















































### PROJECT: Red Cross





## PROJECT: AZ ST JAN HOSPITAL







#### PROJECT: AZ ST JAN HOSPITAL