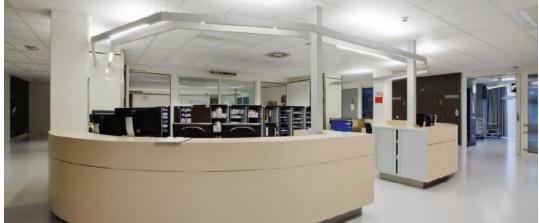

n grades, is the most qualitatively reliable material and the one with the most extensive aesthetic potential for building change rooms, shower and toilet cubicles, lockers, cabinets, partition walls and doors in such diverse public environments as hospitals and laboratories, health spas, gyms, resorts, hotels, and schools. Stratificato Print HPL is available in a wide range of colours and designs, result of the company's deep synergy with the world of design through its foremost designers and architects.

Stratificato Print HPL maintains its aesthetic and performance characteristics for the entirety of its life cycle.



















































### PROJECT: Red Cross





## PROJECT: AZ ST JAN HOSPITAL







#### PROJECT: AZ ST JAN HOSPITAL