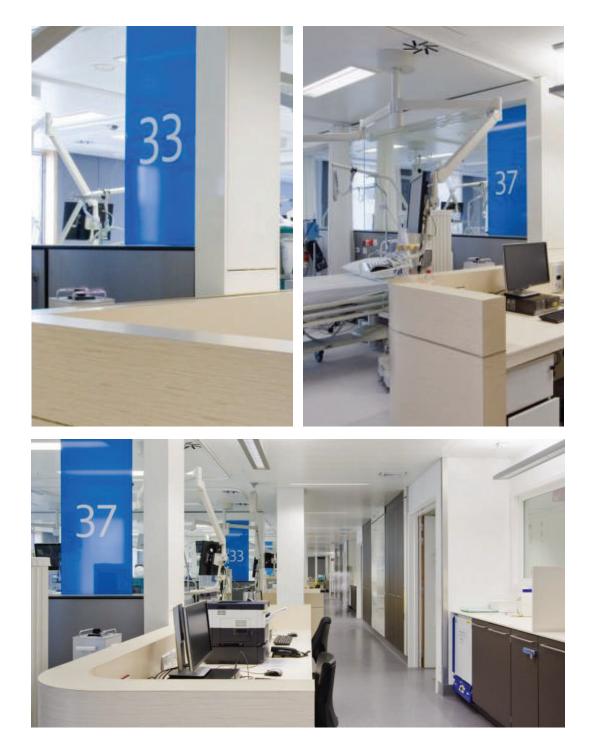

in many production grades, is the most qualitatively reliable material and the one with the most extensive aesthetic potential for building change rooms, shower and toilet cubicles, lockers, cabinets, partition walls and doors in such diverse public environments as hospitals and laboratories, health spas, gyms, resorts, hotels, and schools. Stratificato Print HPL is available in a wide range of colours and designs, result of the company's deep synergy with the world of design through its foremost designers and architects.

Stratificato Print HPL maintains its aesthetic and performance characteristics for the entirety of its life cycle.



















































### PROJECT: Red Cross





## PROJECT: AZ ST JAN HOSPITAL







#### PROJECT: AZ ST JAN HOSPITAL