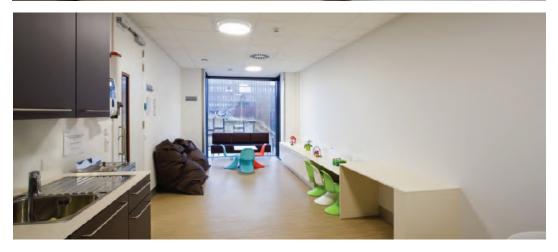

grades, is the most qualitatively reliable material and the one with the most extensive aesthetic potential for building change rooms, shower and toilet cubicles, lockers, cabinets, partition walls and doors in such diverse public environments as hospitals and laboratories, health spas, gyms, resorts, hotels, and schools. Stratificato Print HPL is available in a wide range of colours and designs, result of the company's deep synergy with the world of design through its foremost designers and architects.

Stratificato Print HPL maintains its aesthetic and performance characteristics for the entirety of its life cycle.



















































### PROJECT: Red Cross





## PROJECT: AZ ST JAN HOSPITAL







#### PROJECT: AZ ST JAN HOSPITAL