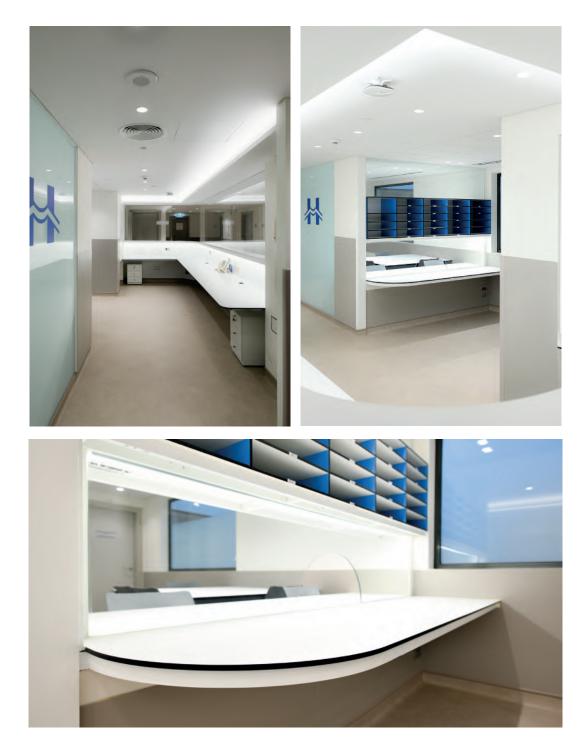

furniture systems.

Ideal for all applications where strength and design need to be combined, Stratificato Print HPL, which can be supplied in many production grades, is the most qualitatively reliable material and the one with the most extensive aesthetic potential for building change rooms, shower and toilet cubicles, lockers, cabinets, partition walls and doors in such diverse public environments as hospitals and laboratories, health spas, gyms, resorts, hotels, and schools. Stratificato Print HPL is available in a wide range of colours and designs, result of the company's deep synergy with the world of design through its foremost designers and architects.

Stratificato Print HPL maintains its aesthetic and performance characteristics for the entirety of its life cycle.



















































### PROJECT: Red Cross





## PROJECT: AZ ST JAN HOSPITAL







#### PROJECT: AZ ST JAN HOSPITAL