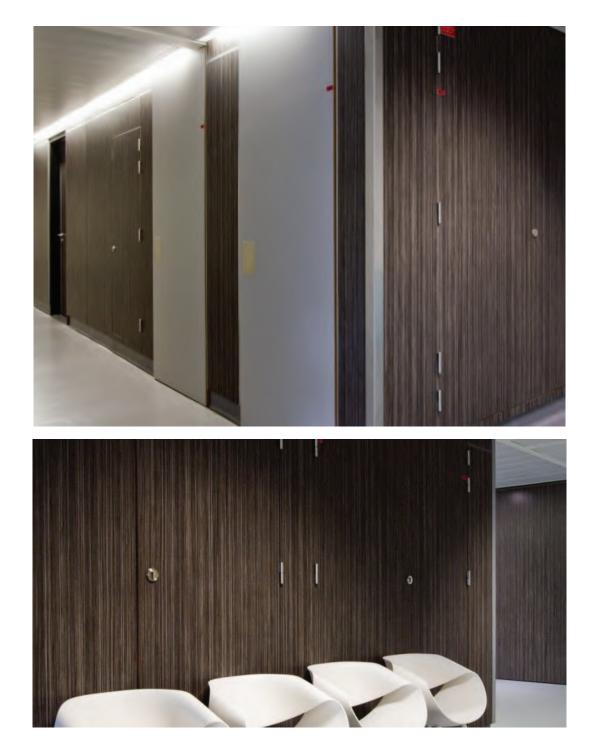

Ideal for all applications where strength and design need to be combined, Stratificato Print HPL, which can be supplied in many production grades, is the most qualitatively reliable material and the one with the most extensive aesthetic potential for building change rooms, shower and toilet cubicles, lockers, cabinets, partition walls and doors in such diverse public environments as hospitals and laboratories, health spas, gyms, resorts, hotels, and schools. Stratificato Print HPL is available in a wide range of colours and designs, result of the company's deep synergy with the world of design through its foremost designers and architects.