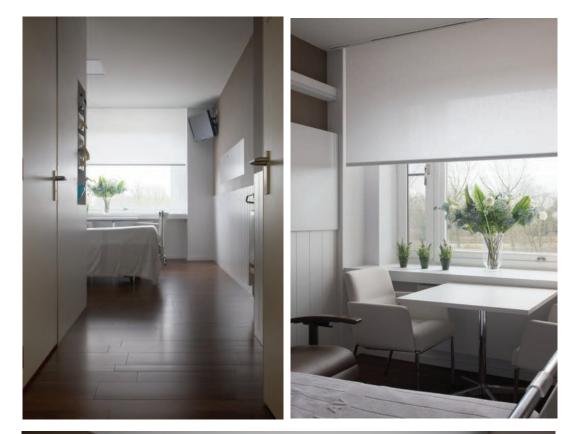

tratificato Print HPL, which can be supplied in many production grades, is the most qualitatively reliable material and the one with the most extensive aesthetic potential for building change rooms, shower and toilet cubicles, lockers, cabinets, partition walls and doors in such diverse public environments as hospitals and laboratories, health spas, gyms, resorts, hotels, and schools. Stratificato Print HPL is available in a wide range of colours and designs, result of the company's deep synergy with the world of design through its foremost designers and architects.

Stratificato Print HPL maintains its aesthetic and performance characteristics for the entirety of its life cycle.



















































### PROJECT: Red Cross





## PROJECT: AZ ST JAN HOSPITAL







#### PROJECT: AZ ST JAN HOSPITAL